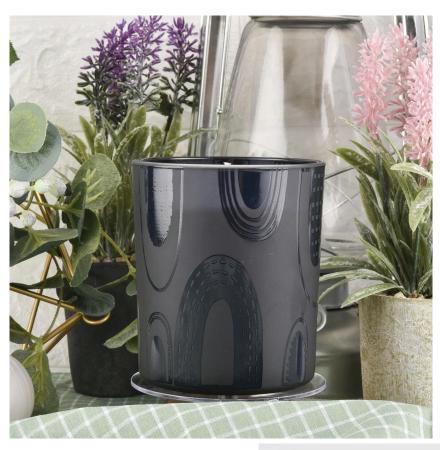

#### 12 oz glass candle holder black

Sunny Glassware not only places OEM / ODM orders, but also helps many brands get started with product concepts.

Significant market advantage

- . Focus on luxury design
- . About 80% of US perfume brand suppliers
- . AQL plus 6 rigorous QC test standards
- . Maintain a quality consistent with the sample and bulk products

## Flexible size design can expand rapidly your market

Top dia: 88mm Bottom dia: 83mm Height: 100mm Capacity: 395ml

We turn your ideas into creative scented products and sell them on the local market.