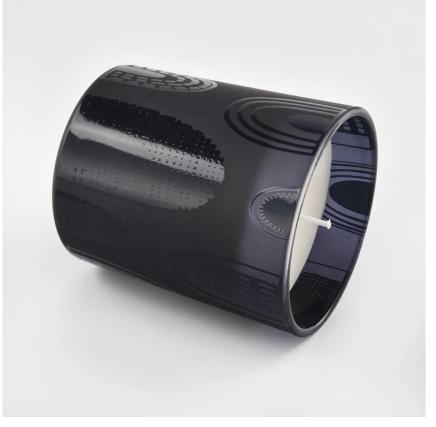

#### 12 oz glass candle holder black

Sunny Glassware not only places OEM / ODM orders, but also helps many brands get started with product concepts.

Significant market advantage

- . Focus on luxury design
- . About 80% of US perfume brand suppliers
- . AQL plus 6 rigorous QC test standards
- . Maintain a quality consistent with the sample and bulk products

## Flexible size design can expand rapidly your market

Top dia: 88mm Bottom dia: 83mm Height: 100mm Capacity: 395ml

We turn your ideas into creative scented products and sell them on the local market.