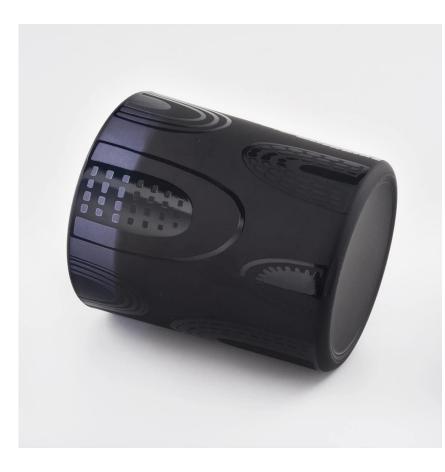

#### 12 oz glass candle holder black

Sunny Glassware not only places OEM / ODM orders, but also helps many brands get started with product concepts.

Significant market advantage

- . Focus on luxury design
- . About 80% of US perfume brand suppliers
- . AQL plus 6 rigorous QC test standards
- . Maintain a quality consistent with the sample and bulk products

## Flexible size design can expand rapidly your market

Top dia: 88mm Bottom dia: 83mm Height: 100mm Capacity: 395ml

We turn your ideas into creative scented products and sell them on the local market.