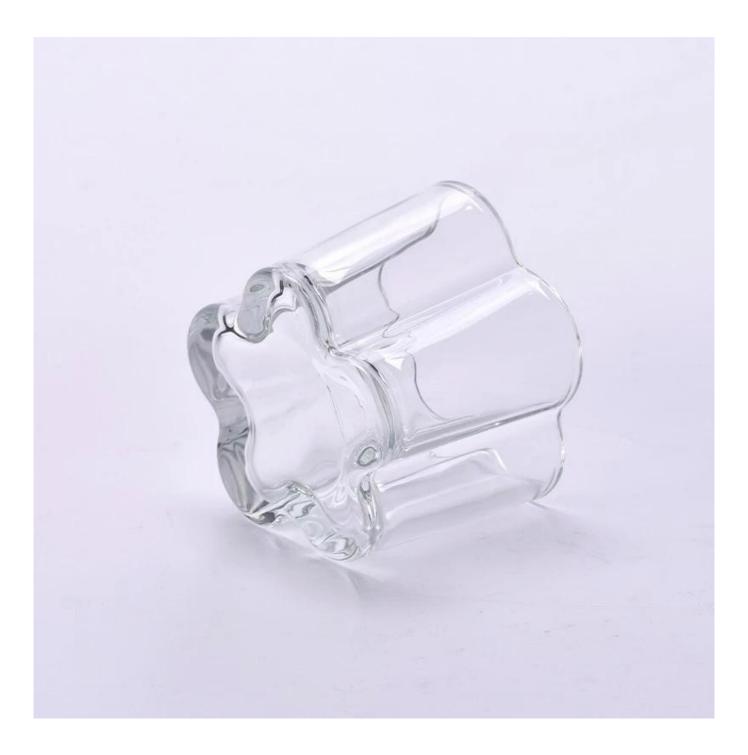

## why choose sunshine?

I t e m N O : SGCX2024032108 Top dia: 77mm Bottom dia: 70mm Height: 60mm Weight: 190g Capacity:141ml

We translate your ideas into creative spices products, we sell yourself in the local market.

Application:

Decorative dinner in the bar or bar

- . Suitable for families, hotels or gardens . Special lover gift
- . Any chance of decoration

## Application

Festival Gifts

Home Decoration

Wedding Gifts

Christmas Gifts