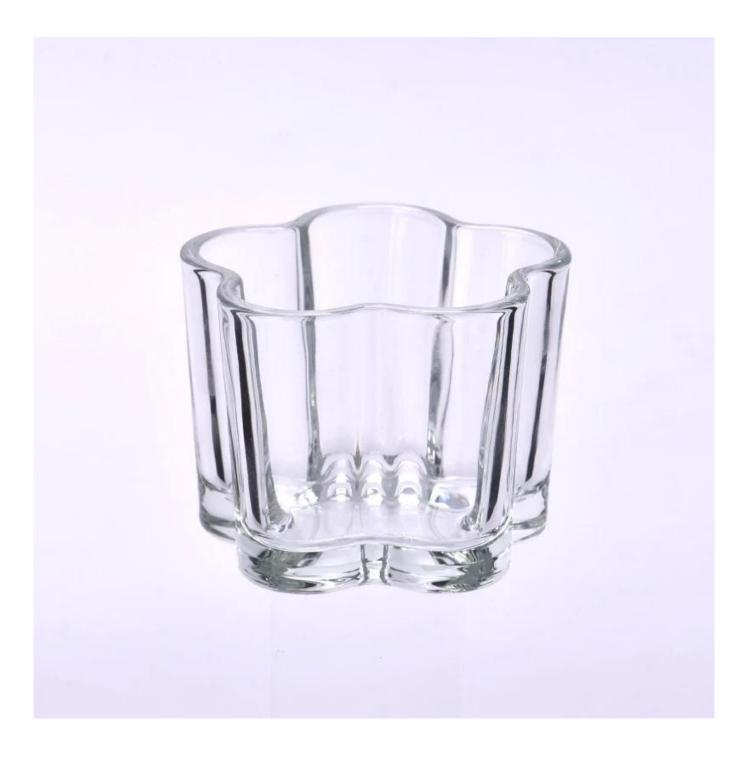

## why choose sunshine?

I t e m N O : SGCX2024032108 Top dia: 77mm Bottom dia: 70mm Height: 60mm Weight: 190g Capacity:141ml

We translate your ideas into creative spices products, we sell yourself in the local market.

Application:

Decorative dinner in the bar or bar

- . Suitable for families, hotels or gardens . Special lover gift
- . Any chance of decoration