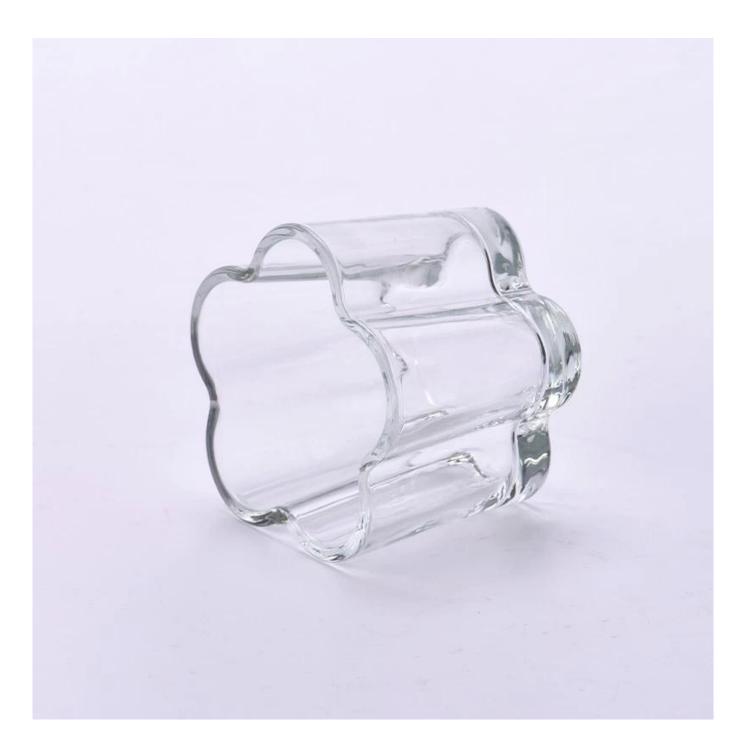

## why choose sunshine?

I t e m N O : SGCX2024032108 Top dia: 77mm Bottom dia: 70mm Height: 60mm Weight: 190g Capacity:141ml

We translate your ideas into creative spices products, we sell yourself in the local market.

Application:

Decorative dinner in the bar or bar

- . Suitable for families, hotels or gardens . Special lover gift
- . Any chance of decoration

## Application

Festival Gifts

Home Decoration

Wedding Gifts

Christmas Gifts