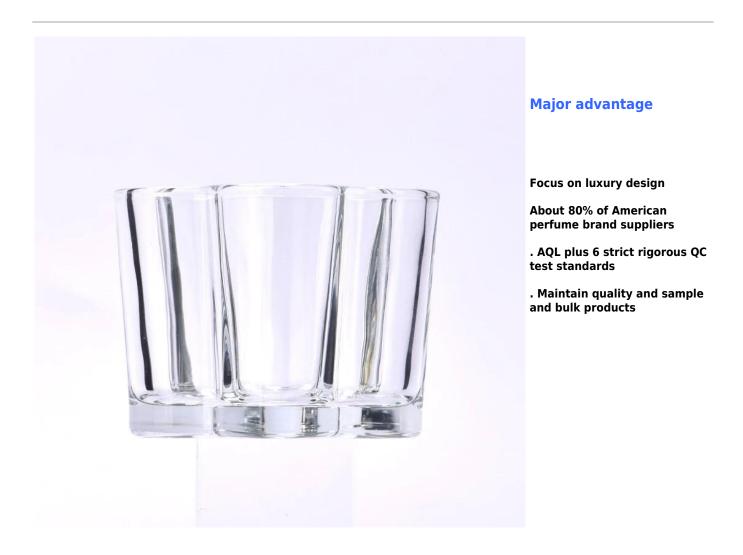

## why choose sunshine?

I t e m N O : SGCX2024032108 Top dia: 77mm Bottom dia: 70mm Height: 60mm Weight: 190g Capacity:141ml

We translate your ideas into creative spices products, we sell yourself in the local market.

With a strictly control system on product quality and customer service, our exporting market have expanded rapidly to North & South America, Europe, Oceania and Asia.

Our business scopes are mainly involved in home decor, gift crafts and tableware. There are approximately 80% candle holders in USA luxury branded companies were imported from Sunny Glassware.