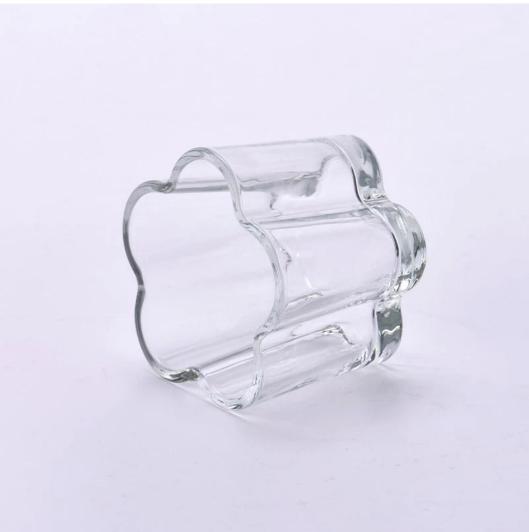

## why choose sunshine?

I t e m N O : SGCX2024032108 Top dia: 77mm Bottom dia: 70mm Height: 60mm Weight: 190g Capacity:141ml

We translate your ideas into creative spices products, we sell yourself in the local market.

Application:

Decorative dinner in the bar or bar

- . Suitable for families, hotels or gardens . Special lover gift
- . Any chance of decoration

## Application

Festival Gifts

Home Decoration

Wedding Gifts

Christmas Gifts