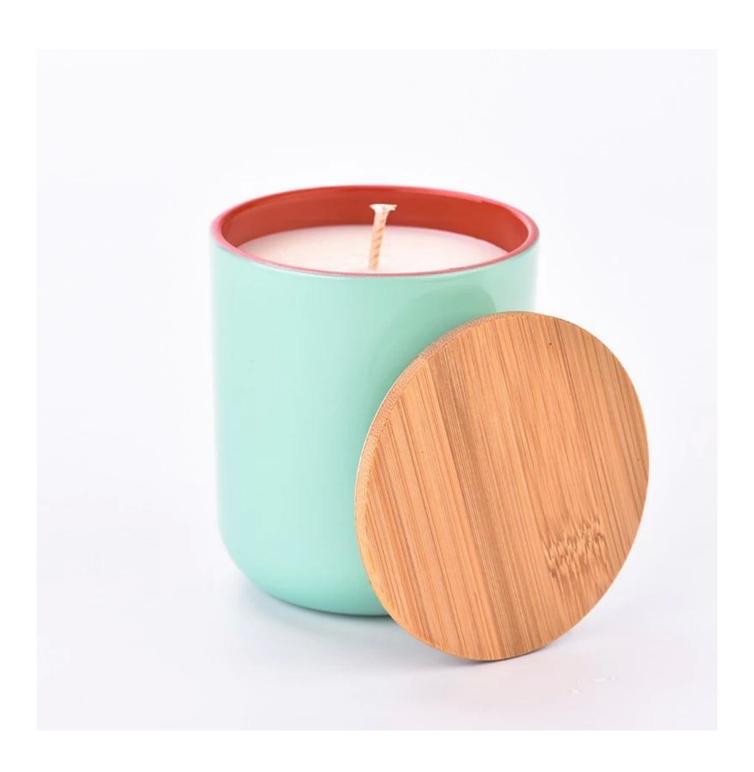

# **6oz 8oz 10oz 12oz 14oz 16oz Customized Round Bottom Glass Candle Holder**

| Element name     | 6oz 8oz 10oz 12oz 14oz 16oz Cylinder Glass Candle Jars Round Bottom Glass Candle<br>Holders                                                                   |
|------------------|---------------------------------------------------------------------------------------------------------------------------------------------------------------|
| Sampling time    | 1.5 days if the shape and size of the products exist 2.15 days if you need new shape and size of the products                                                 |
| Packaging        | 24pcs / 36pcs / 48pcs regular safety packing and so on For export carton with egg divider                                                                     |
| MOQ              | 5000pcs                                                                                                                                                       |
| Delivery time    | Within 35 days after the order confirmed                                                                                                                      |
| Payment terms    | 30% deposit by T / T in advance, the balance after showing the copy of B / L                                                                                  |
| Product features | 1. High quality and competitive prices 2. Testing FDA, SGS, LFGB etc. 3.Eco Friendly 4. It is widely aimed at Wedding, party, home, bars etc. 5. Machine made |