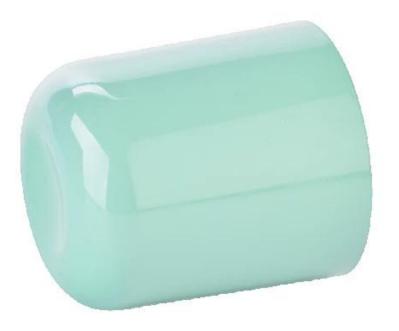

# **6oz 8oz 10oz 12oz 14oz 16oz Customized Round Bottom Glass Candle Holder**

| Element name     | 6oz 8oz 10oz 12oz 14oz 16oz Cylinder Glass Candle Jars Round Bottom Glass Candle<br>Holders                                                                   |
|------------------|---------------------------------------------------------------------------------------------------------------------------------------------------------------|
| Sampling time    | 1.5 days if the shape and size of the products exist 2.15 days if you need new shape and size of the products                                                 |
| Packaging        | 24pcs / 36pcs / 48pcs regular safety packing and so on For export carton with egg divider                                                                     |
| MOQ              | 5000pcs                                                                                                                                                       |
| Delivery time    | Within 35 days after the order confirmed                                                                                                                      |
| Payment terms    | 30% deposit by T / T in advance, the balance after showing the copy of B / L                                                                                  |
| Product features | 1. High quality and competitive prices 2. Testing FDA, SGS, LFGB etc. 3.Eco Friendly 4. It is widely aimed at Wedding, party, home, bars etc. 5. Machine made |