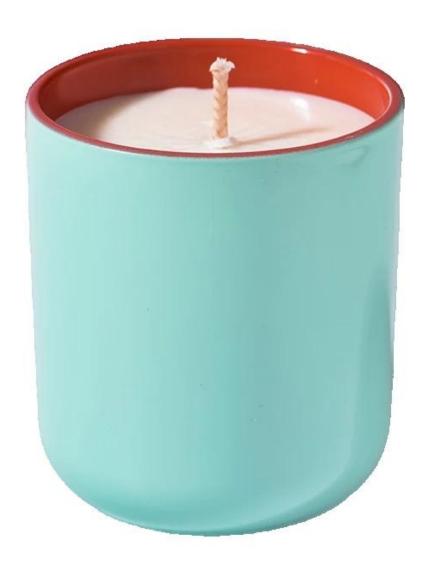

# **6oz 8oz 10oz 12oz 14oz 16oz Customized Round Bottom Glass Candle Holder**

| Element name     | 6oz 8oz 10oz 12oz 14oz 16oz Cylinder Glass Candle Jars Round Bottom Glass Candle<br>Holders                                                                   |
|------------------|---------------------------------------------------------------------------------------------------------------------------------------------------------------|
| Sampling time    | 1.5 days if the shape and size of the products exist 2.15 days if you need new shape and size of the products                                                 |
| Packaging        | 24pcs / 36pcs / 48pcs regular safety packing and so on For export carton with egg divider                                                                     |
| MOQ              | 5000pcs                                                                                                                                                       |
| Delivery time    | Within 35 days after the order confirmed                                                                                                                      |
| Payment terms    | 30% deposit by T / T in advance, the balance after showing the copy of B / L                                                                                  |
| Product features | 1. High quality and competitive prices 2. Testing FDA, SGS, LFGB etc. 3.Eco Friendly 4. It is widely aimed at Wedding, party, home, bars etc. 5. Machine made |