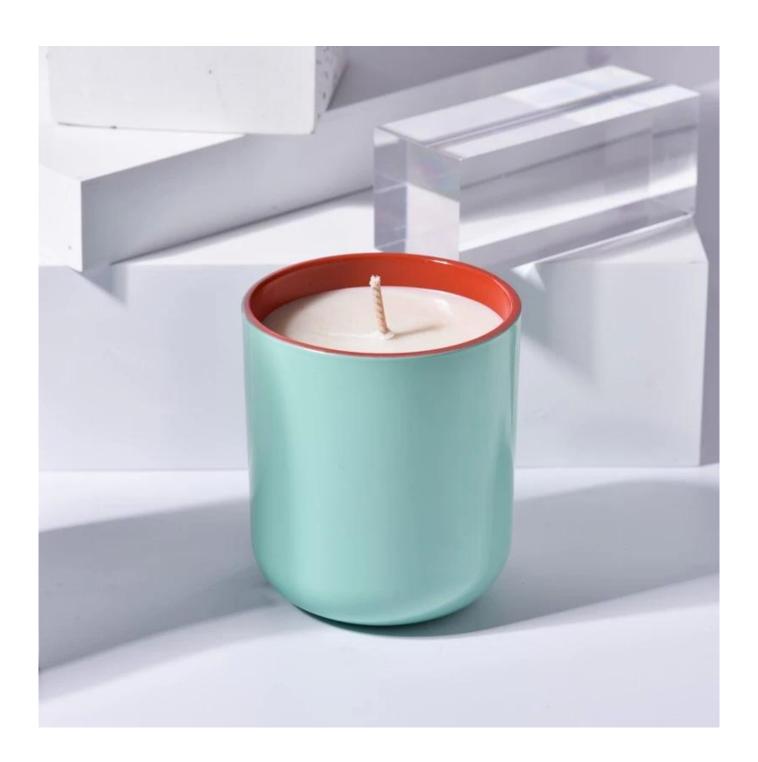

# **6oz 8oz 10oz 12oz 14oz 16oz Customized Round Bottom Glass Candle Holder**

| Element name     | 6oz 8oz 10oz 12oz 14oz 16oz Cylinder Glass Candle Jars Round Bottom Glass Candle<br>Holders                                                                   |
|------------------|---------------------------------------------------------------------------------------------------------------------------------------------------------------|
| Sampling time    | 1.5 days if the shape and size of the products exist 2.15 days if you need new shape and size of the products                                                 |
| Packaging        | 24pcs / 36pcs / 48pcs regular safety packing and so on For export carton with egg divider                                                                     |
| MOQ              | 5000pcs                                                                                                                                                       |
| Delivery time    | Within 35 days after the order confirmed                                                                                                                      |
| Payment terms    | 30% deposit by T / T in advance, the balance after showing the copy of B / L                                                                                  |
| Product features | 1. High quality and competitive prices 2. Testing FDA, SGS, LFGB etc. 3.Eco Friendly 4. It is widely aimed at Wedding, party, home, bars etc. 5. Machine made |