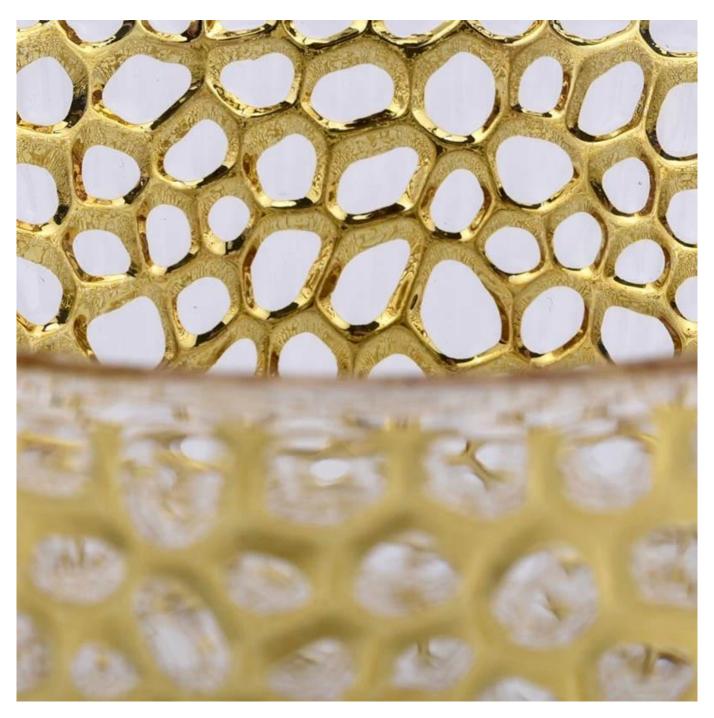

# Wholesale 6oz 8oz 10oz 12oz 14oz 16oz gold Cylinder Glass Candle Jars for wedding

| Element name     | Wholesale 6oz 8oz 10oz 12oz 14oz 16oz gold Cylinder Glass Candle Jars for wedding                                                                                                                       |
|------------------|---------------------------------------------------------------------------------------------------------------------------------------------------------------------------------------------------------|
| Sampling time    | 1.5 days if the shape and size of the products exist 2.15 days if you need new shape and size of the products                                                                                           |
| Packaging        | 24pcs / 36pcs / 48pcs regular safety packing and so on For export carton with egg divider                                                                                                               |
| MOQ              | 20000pcs                                                                                                                                                                                                |
| Delivery time    | Within 35 days after the order confirmed                                                                                                                                                                |
| Payment terms    | 30% deposit by T / T in advance, the balance after showing the copy of B / L $$                                                                                                                         |
| Product features | <ol> <li>High quality and competitive prices</li> <li>Testing FDA, SGS, LFGB etc.</li> <li>Eco Friendly</li> <li>It is widely aimed at Wedding, party, home, bars etc.</li> <li>Machine made</li> </ol> |