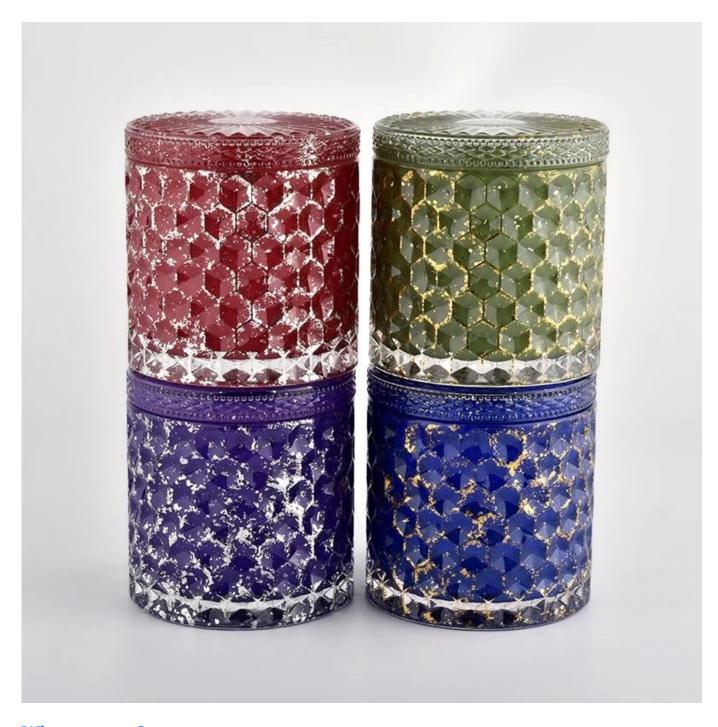

## different finishes diamond pattern mirror effect glass candle jars

- 1.Sunny Group has offered glassware for 26 years with all kinds of products being exported to more than 30 countries and regions.
- 2.We are the exclusive supplier of Nest Fragrance, Candle Lite, UGG etc popular brands, which 80% aroma vessels are from Sunny Glassware.
- 3. Focusing on luxury fragrance products in the latest 10 years, Sunny Glassware is the supplier of 80% fragrance brands in the United States