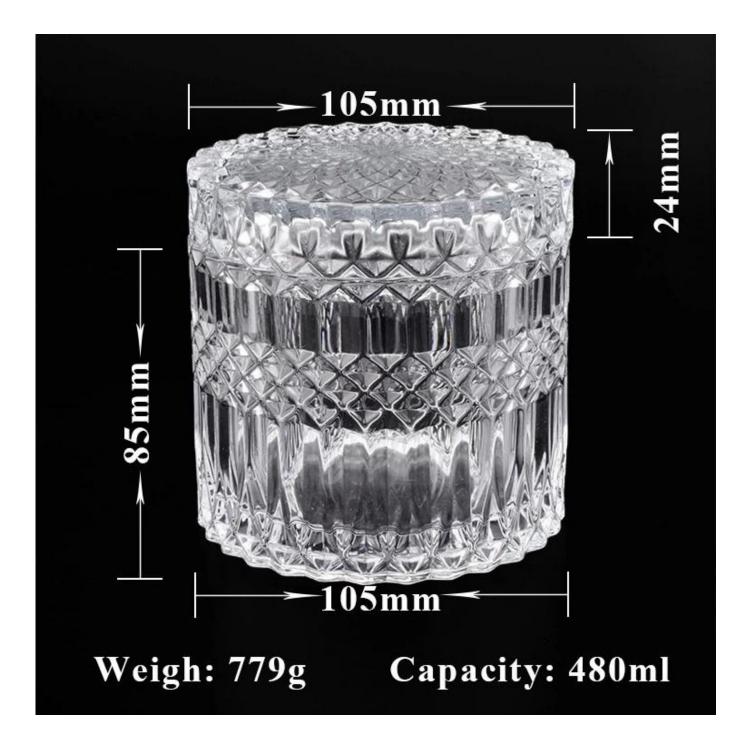

3. Focusing on luxury fragrance products in the latest 10 years, Sunny Glassware is the supplier of 80% fragrance brands in the United States

| Item numbe       | SGHL21112602                                                                                                                                                                                                |
|------------------|-------------------------------------------------------------------------------------------------------------------------------------------------------------------------------------------------------------|
| Specification    | Jar:<br>Top dia.: 99mm<br>Bottom dia.: 99mm<br>Height: 90mm<br>Capacity: 440ml<br>Weight: 525g<br>Lid:<br>Dia: 101mm<br>Height: 17mm                                                                        |
| Sampling time    | <ul><li>1.5 days if the shape and size of the products exist</li><li>2.15 days if you need new shape and size of the products</li></ul>                                                                     |
| package          | 24pcs / 36pcs / 48pcs security regular packing and so on. For export carton with egg divider                                                                                                                |
| MOQ              | 3000pcs                                                                                                                                                                                                     |
| Delivery time    | Within 35 days after the order confirmed                                                                                                                                                                    |
| Payment terms    | 30% deposit by T / T in advance, balance against copy of B / L                                                                                                                                              |
| Product features | <ol> <li>High quality and competitive prices</li> <li>Test of FDA, SGS, LFGB etc.</li> <li>Eco friendly</li> <li>It is widely aimed at weddings, parties, home, bars, etc.</li> <li>machine made</li> </ol> |