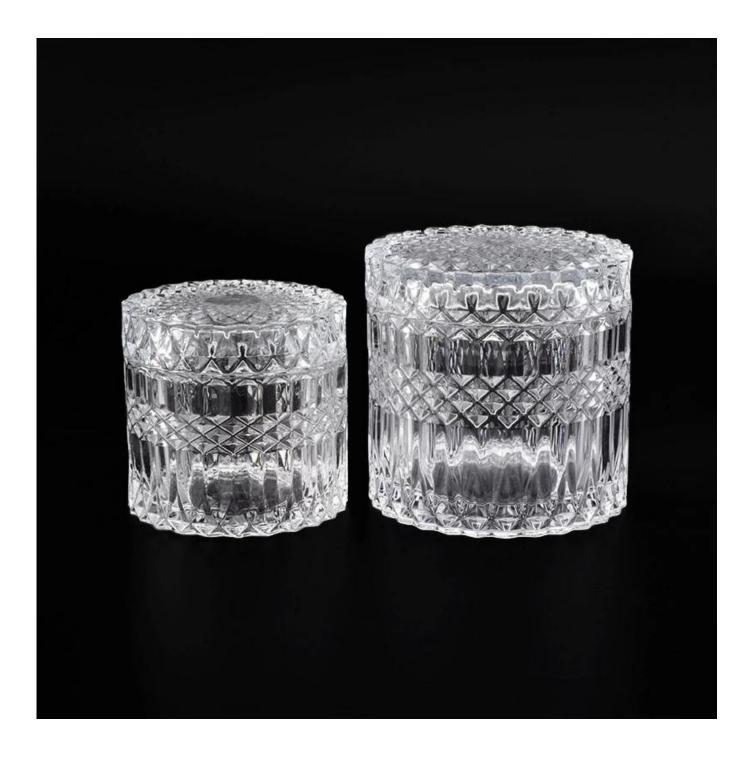

3. Focusing on luxury fragrance products in the latest 10 years, Sunny Glassware is the supplier of 80% fragrance brands in the United States

| Item numbe       | SGHL21112602                                                                                                                                                                                                |
|------------------|-------------------------------------------------------------------------------------------------------------------------------------------------------------------------------------------------------------|
| Specification    | Jar:<br>Top dia.: 99mm<br>Bottom dia.: 99mm<br>Height: 90mm<br>Capacity: 440ml<br>Weight: 525g<br>Lid:<br>Dia: 101mm<br>Height: 17mm                                                                        |
| Sampling time    | <ul><li>1.5 days if the shape and size of the products exist</li><li>2.15 days if you need new shape and size of the products</li></ul>                                                                     |
| package          | 24pcs / 36pcs / 48pcs security regular packing and so on. For export carton with egg divider                                                                                                                |
| MOQ              | 3000pcs                                                                                                                                                                                                     |
| Delivery time    | Within 35 days after the order confirmed                                                                                                                                                                    |
| Payment terms    | 30% deposit by T / T in advance, balance against copy of B / L                                                                                                                                              |
| Product features | <ol> <li>High quality and competitive prices</li> <li>Test of FDA, SGS, LFGB etc.</li> <li>Eco friendly</li> <li>It is widely aimed at weddings, parties, home, bars, etc.</li> <li>machine made</li> </ol> |