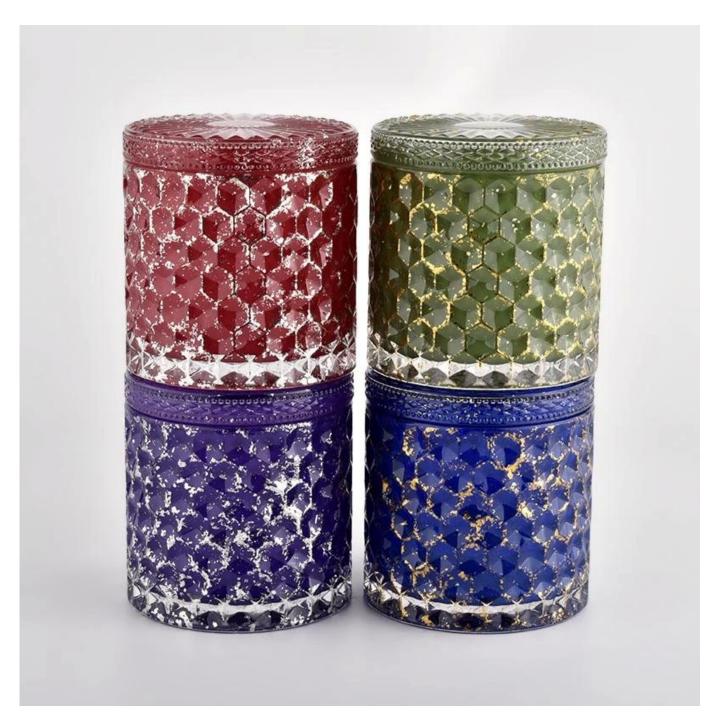

## different finishes diamond woven pattern mirror glass candle jars

1.Sunny Group has offered glassware for 26 years with all kinds of products being exported to more than 30 countries and regions.

2.We are the exclusive supplier of Nest Fragrance, Candle Lite, UGG etc popular brands, which 80% aroma vessels are from Sunny Glassware.