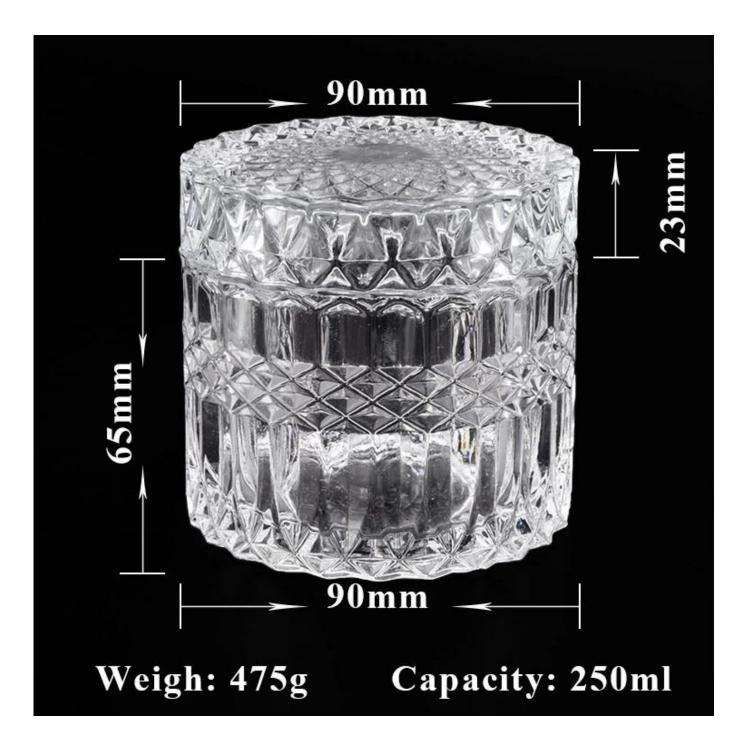

3. Focusing on luxury fragrance products in the latest 10 years, Sunny Glassware is the supplier of 80% fragrance brands in the United States

| Item numbe       | SGHL21112602                                                                                                                                                                                                |
|------------------|-------------------------------------------------------------------------------------------------------------------------------------------------------------------------------------------------------------|
| Specification    | Jar:<br>Top dia.: 99mm<br>Bottom dia.: 99mm<br>Height: 90mm<br>Capacity: 440ml<br>Weight: 525g<br>Lid:<br>Dia: 101mm<br>Height: 17mm                                                                        |
| Sampling time    | <ul><li>1.5 days if the shape and size of the products exist</li><li>2.15 days if you need new shape and size of the products</li></ul>                                                                     |
| package          | 24pcs / 36pcs / 48pcs security regular packing and so on. For export carton with egg divider                                                                                                                |
| MOQ              | 3000pcs                                                                                                                                                                                                     |
| Delivery time    | Within 35 days after the order confirmed                                                                                                                                                                    |
| Payment terms    | 30% deposit by T / T in advance, balance against copy of B / L                                                                                                                                              |
| Product features | <ol> <li>High quality and competitive prices</li> <li>Test of FDA, SGS, LFGB etc.</li> <li>Eco friendly</li> <li>It is widely aimed at weddings, parties, home, bars, etc.</li> <li>machine made</li> </ol> |