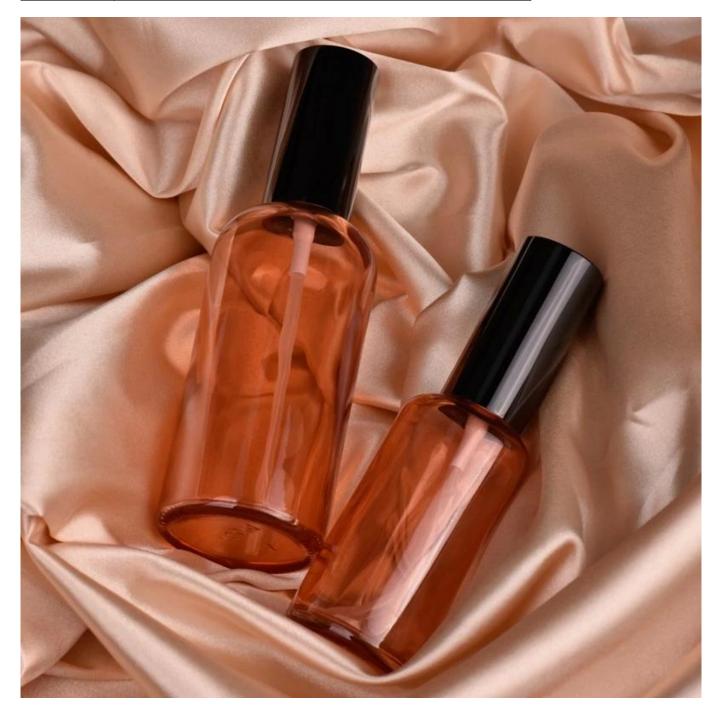

### home decor glass sprayer bottle 100ml

### Candle Jars Description

| Item number.     | SGYM23050603                                                                                                         |  |  |
|------------------|----------------------------------------------------------------------------------------------------------------------|--|--|
| Material         | glass                                                                                                                |  |  |
| craft            | glass sprayer bottle                                                                                                 |  |  |
| 1 '              | <ol> <li>5 days if there is glass shape and size</li> <li>15 days, if you need new shapes and sizes glass</li> </ol> |  |  |
| Packing          | The usual packing, 4 pieces in the inner box, 48 pieces box                                                          |  |  |
| Product Capacity | 500,000 ~ 1,000,000 pieces per month                                                                                 |  |  |
| Delivery time    | Within 35 days after sampling and order confirmed                                                                    |  |  |
| Payment terms    | 30% deposit by T / T in advance and balance against copy of B / L                                                    |  |  |
| Delivery         | By sea, by air, through express and shipping agent acceptable                                                        |  |  |