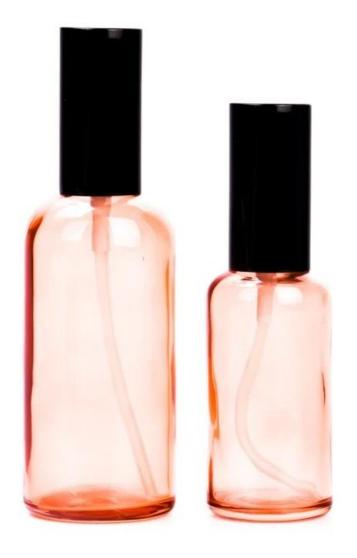

### home decor glass sprayer bottle 100ml

### Candle Jars Description

| Item number.     | SGYM23050603                                                                                                         |  |  |
|------------------|----------------------------------------------------------------------------------------------------------------------|--|--|
| Material         | glass                                                                                                                |  |  |
| craft            | glass sprayer bottle                                                                                                 |  |  |
| 1 '              | <ol> <li>5 days if there is glass shape and size</li> <li>15 days, if you need new shapes and sizes glass</li> </ol> |  |  |
| Packing          | The usual packing, 4 pieces in the inner box, 48 pieces box                                                          |  |  |
| Product Capacity | 500,000 ~ 1,000,000 pieces per month                                                                                 |  |  |
| Delivery time    | Within 35 days after sampling and order confirmed                                                                    |  |  |
| Payment terms    | 30% deposit by T / T in advance and balance against copy of B / L                                                    |  |  |
| Delivery         | By sea, by air, through express and shipping agent acceptable                                                        |  |  |

| Product Features 1. Home decorations glass candle jar from high quality |                                                                           |  |  |  |
|-------------------------------------------------------------------------|---------------------------------------------------------------------------|--|--|--|
|                                                                         | 2. Suitable for use at hotel, home, etc.                                  |  |  |  |
|                                                                         | 3. Meet the ASTM Test                                                     |  |  |  |
|                                                                         |                                                                           |  |  |  |
| For your choice                                                         | Various designs and sizes for selection                                   |  |  |  |
| l or your choice                                                        | 1                                                                         |  |  |  |
|                                                                         | 2 Any color painted, cool, plating, laser model Processing cutter         |  |  |  |
|                                                                         | 3. Special package as shrink film, color gift box, white gift box, etc.   |  |  |  |
|                                                                         | 4. We have a professional workshop and warehouse for ensure delivery time |  |  |  |
|                                                                         |                                                                           |  |  |  |
|                                                                         |                                                                           |  |  |  |