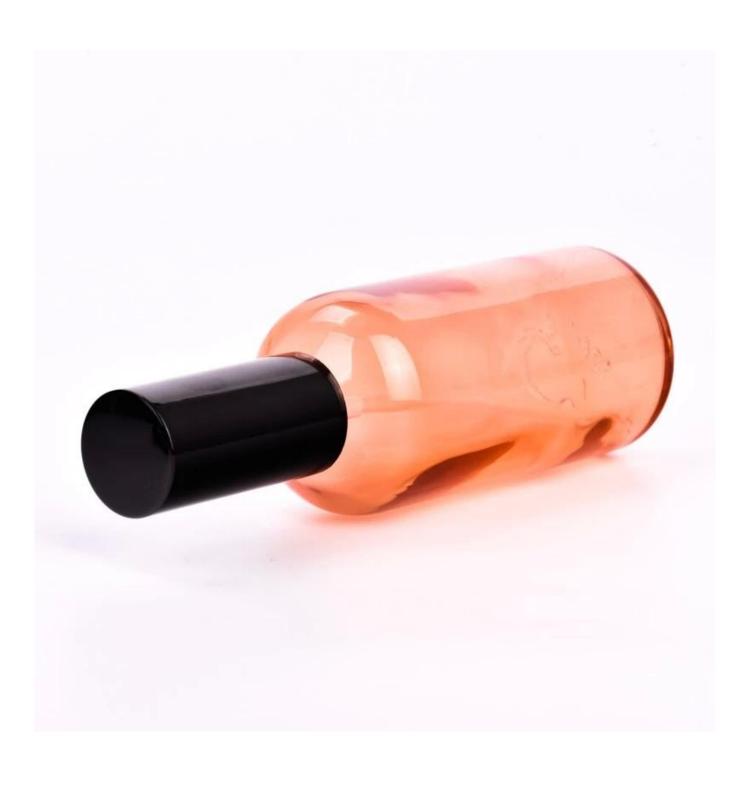

### home decor glass sprayer bottle 100ml

### Candle Jars Description

| Item number.     | SGYM23050603                                                                                                         |  |  |
|------------------|----------------------------------------------------------------------------------------------------------------------|--|--|
| Material         | glass                                                                                                                |  |  |
| craft            | glass sprayer bottle                                                                                                 |  |  |
| 1 '              | <ol> <li>5 days if there is glass shape and size</li> <li>15 days, if you need new shapes and sizes glass</li> </ol> |  |  |
| Packing          | The usual packing, 4 pieces in the inner box, 48 pieces box                                                          |  |  |
| Product Capacity | 500,000 ~ 1,000,000 pieces per month                                                                                 |  |  |
| Delivery time    | Within 35 days after sampling and order confirmed                                                                    |  |  |
| Payment terms    | 30% deposit by T / T in advance and balance against copy of B / L                                                    |  |  |
| Delivery         | By sea, by air, through express and shipping agent acceptable                                                        |  |  |