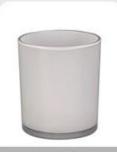

### Candle Jars Description

| Item number.     | SGYM23050603                                                                                                         |  |  |
|------------------|----------------------------------------------------------------------------------------------------------------------|--|--|
| Material         | glass                                                                                                                |  |  |
| craft            | glass sprayer bottle                                                                                                 |  |  |
| 1 '              | <ol> <li>5 days if there is glass shape and size</li> <li>15 days, if you need new shapes and sizes glass</li> </ol> |  |  |
| Packing          | The usual packing, 4 pieces in the inner box, 48 pieces box                                                          |  |  |
| Product Capacity | 500,000 ~ 1,000,000 pieces per month                                                                                 |  |  |
| Delivery time    | Within 35 days after sampling and order confirmed                                                                    |  |  |
| Payment terms    | 30% deposit by T / T in advance and balance against copy of B / L                                                    |  |  |
| Delivery         | By sea, by air, through express and shipping agent acceptable                                                        |  |  |

| Product Features 1. Home decorations glass candle jar from high quality |                                                                           |  |  |  |
|-------------------------------------------------------------------------|---------------------------------------------------------------------------|--|--|--|
|                                                                         | 2. Suitable for use at hotel, home, etc.                                  |  |  |  |
|                                                                         | 3. Meet the ASTM Test                                                     |  |  |  |
|                                                                         |                                                                           |  |  |  |
| For your choice                                                         | Various designs and sizes for selection                                   |  |  |  |
| l or your choice                                                        | 1                                                                         |  |  |  |
|                                                                         | 2 Any color painted, cool, plating, laser model Processing cutter         |  |  |  |
|                                                                         | 3. Special package as shrink film, color gift box, white gift box, etc.   |  |  |  |
|                                                                         | 4. We have a professional workshop and warehouse for ensure delivery time |  |  |  |
|                                                                         |                                                                           |  |  |  |
|                                                                         |                                                                           |  |  |  |