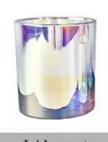

### home decor glass sprayer bottle 100ml

### Candle Jars Description

| Item number.     | SGYM23050603                                                                                                         |  |  |
|------------------|----------------------------------------------------------------------------------------------------------------------|--|--|
| Material         | glass                                                                                                                |  |  |
| craft            | glass sprayer bottle                                                                                                 |  |  |
| 1 '              | <ol> <li>5 days if there is glass shape and size</li> <li>15 days, if you need new shapes and sizes glass</li> </ol> |  |  |
| Packing          | The usual packing, 4 pieces in the inner box, 48 pieces box                                                          |  |  |
| Product Capacity | 500,000 ~ 1,000,000 pieces per month                                                                                 |  |  |
| Delivery time    | Within 35 days after sampling and order confirmed                                                                    |  |  |
| Payment terms    | 30% deposit by T / T in advance and balance against copy of B / L                                                    |  |  |
| Delivery         | By sea, by air, through express and shipping agent acceptable                                                        |  |  |

| Product Features 1. Home decorations glass candle jar from high quality |                                                                           |  |  |  |
|-------------------------------------------------------------------------|---------------------------------------------------------------------------|--|--|--|
|                                                                         | 2. Suitable for use at hotel, home, etc.                                  |  |  |  |
|                                                                         | 3. Meet the ASTM Test                                                     |  |  |  |
|                                                                         |                                                                           |  |  |  |
| For your choice                                                         | Various designs and sizes for selection                                   |  |  |  |
| l or your choice                                                        | 1                                                                         |  |  |  |
|                                                                         | 2 Any color painted, cool, plating, laser model Processing cutter         |  |  |  |
|                                                                         | 3. Special package as shrink film, color gift box, white gift box, etc.   |  |  |  |
|                                                                         | 4. We have a professional workshop and warehouse for ensure delivery time |  |  |  |
|                                                                         |                                                                           |  |  |  |
|                                                                         |                                                                           |  |  |  |