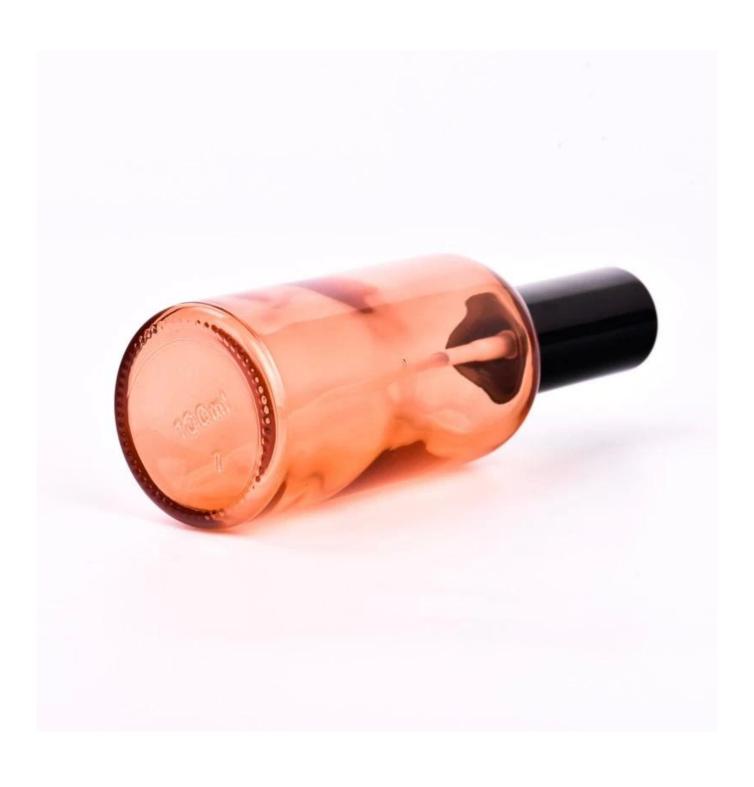

### home decor glass sprayer bottle 100ml

### Candle Jars Description

| Item number.     | SGYM23050603                                                                                                         |  |  |
|------------------|----------------------------------------------------------------------------------------------------------------------|--|--|
| Material         | glass                                                                                                                |  |  |
| craft            | glass sprayer bottle                                                                                                 |  |  |
| 1 '              | <ol> <li>5 days if there is glass shape and size</li> <li>15 days, if you need new shapes and sizes glass</li> </ol> |  |  |
| Packing          | The usual packing, 4 pieces in the inner box, 48 pieces box                                                          |  |  |
| Product Capacity | 500,000 ~ 1,000,000 pieces per month                                                                                 |  |  |
| Delivery time    | Within 35 days after sampling and order confirmed                                                                    |  |  |
| Payment terms    | 30% deposit by T / T in advance and balance against copy of B / L                                                    |  |  |
| Delivery         | By sea, by air, through express and shipping agent acceptable                                                        |  |  |