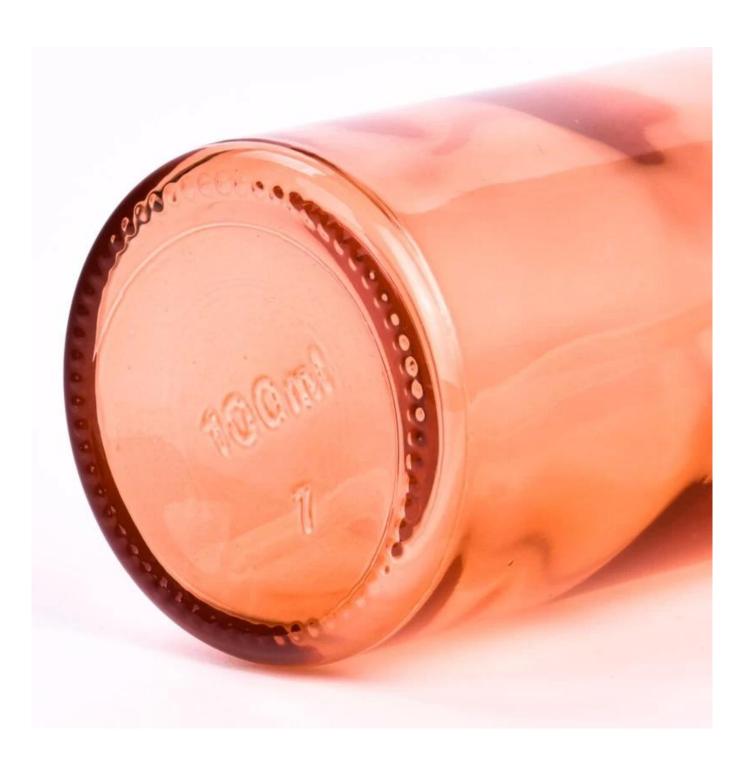

### home decor glass sprayer bottle 100ml

### Candle Jars Description

| Item number.     | SGYM23050603                                                                                                         |  |  |
|------------------|----------------------------------------------------------------------------------------------------------------------|--|--|
| Material         | glass                                                                                                                |  |  |
| craft            | glass sprayer bottle                                                                                                 |  |  |
| 1 '              | <ol> <li>5 days if there is glass shape and size</li> <li>15 days, if you need new shapes and sizes glass</li> </ol> |  |  |
| Packing          | The usual packing, 4 pieces in the inner box, 48 pieces box                                                          |  |  |
| Product Capacity | 500,000 ~ 1,000,000 pieces per month                                                                                 |  |  |
| Delivery time    | Within 35 days after sampling and order confirmed                                                                    |  |  |
| Payment terms    | 30% deposit by T / T in advance and balance against copy of B / L                                                    |  |  |
| Delivery         | By sea, by air, through express and shipping agent acceptable                                                        |  |  |