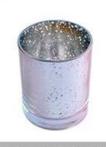

### Candle Jars Description

| Item number.     | SGYM23050603                                                                                                         |  |  |
|------------------|----------------------------------------------------------------------------------------------------------------------|--|--|
| Material         | glass                                                                                                                |  |  |
| craft            | glass sprayer bottle                                                                                                 |  |  |
| 1 '              | <ol> <li>5 days if there is glass shape and size</li> <li>15 days, if you need new shapes and sizes glass</li> </ol> |  |  |
| Packing          | The usual packing, 4 pieces in the inner box, 48 pieces box                                                          |  |  |
| Product Capacity | 500,000 ~ 1,000,000 pieces per month                                                                                 |  |  |
| Delivery time    | Within 35 days after sampling and order confirmed                                                                    |  |  |
| Payment terms    | 30% deposit by T / T in advance and balance against copy of B / L                                                    |  |  |
| Delivery         | By sea, by air, through express and shipping agent acceptable                                                        |  |  |

| Product Features 1. Home decorations glass candle jar from high quality |                                                                           |  |  |  |
|-------------------------------------------------------------------------|---------------------------------------------------------------------------|--|--|--|
|                                                                         | 2. Suitable for use at hotel, home, etc.                                  |  |  |  |
|                                                                         | 3. Meet the ASTM Test                                                     |  |  |  |
|                                                                         |                                                                           |  |  |  |
| For your choice                                                         | Various designs and sizes for selection                                   |  |  |  |
| l or your choice                                                        | 1                                                                         |  |  |  |
|                                                                         | 2 Any color painted, cool, plating, laser model Processing cutter         |  |  |  |
|                                                                         | 3. Special package as shrink film, color gift box, white gift box, etc.   |  |  |  |
|                                                                         | 4. We have a professional workshop and warehouse for ensure delivery time |  |  |  |
|                                                                         |                                                                           |  |  |  |
|                                                                         |                                                                           |  |  |  |