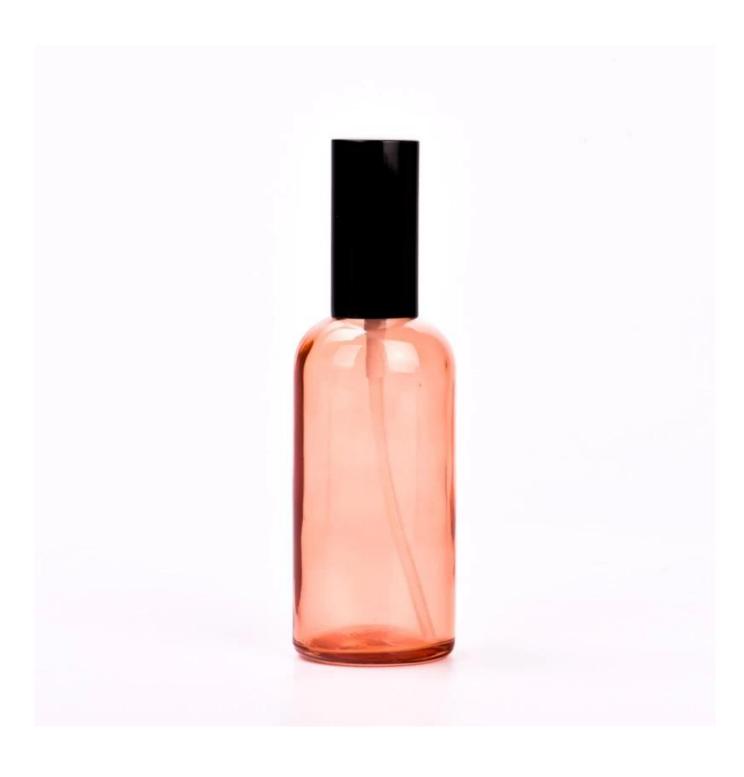

### home decor glass sprayer bottle 100ml

### Candle Jars Description

| Item number.     | SGYM23050603                                                                                                         |  |  |
|------------------|----------------------------------------------------------------------------------------------------------------------|--|--|
| Material         | glass                                                                                                                |  |  |
| craft            | glass sprayer bottle                                                                                                 |  |  |
| 1 '              | <ol> <li>5 days if there is glass shape and size</li> <li>15 days, if you need new shapes and sizes glass</li> </ol> |  |  |
| Packing          | The usual packing, 4 pieces in the inner box, 48 pieces box                                                          |  |  |
| Product Capacity | 500,000 ~ 1,000,000 pieces per month                                                                                 |  |  |
| Delivery time    | Within 35 days after sampling and order confirmed                                                                    |  |  |
| Payment terms    | 30% deposit by T / T in advance and balance against copy of B / L                                                    |  |  |
| Delivery         | By sea, by air, through express and shipping agent acceptable                                                        |  |  |