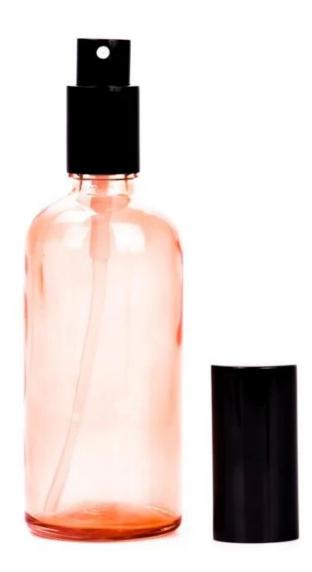

### home decor glass sprayer bottle 100ml

### Candle Jars Description

| Item number.     | SGYM23050603                                                                                                         |  |  |
|------------------|----------------------------------------------------------------------------------------------------------------------|--|--|
| Material         | glass                                                                                                                |  |  |
| craft            | glass sprayer bottle                                                                                                 |  |  |
| 1 '              | <ol> <li>5 days if there is glass shape and size</li> <li>15 days, if you need new shapes and sizes glass</li> </ol> |  |  |
| Packing          | The usual packing, 4 pieces in the inner box, 48 pieces box                                                          |  |  |
| Product Capacity | 500,000 ~ 1,000,000 pieces per month                                                                                 |  |  |
| Delivery time    | Within 35 days after sampling and order confirmed                                                                    |  |  |
| Payment terms    | 30% deposit by T / T in advance and balance against copy of B / L                                                    |  |  |
| Delivery         | By sea, by air, through express and shipping agent acceptable                                                        |  |  |