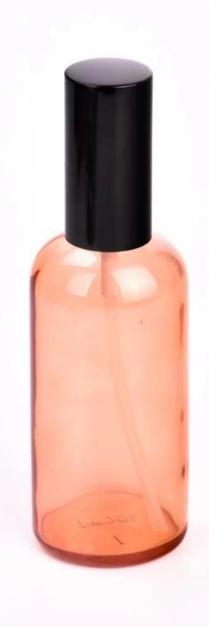

### home decor glass sprayer bottle 100ml

### Candle Jars Description

| Item number.     | SGYM23050603                                                                                                         |  |  |
|------------------|----------------------------------------------------------------------------------------------------------------------|--|--|
| Material         | glass                                                                                                                |  |  |
| craft            | glass sprayer bottle                                                                                                 |  |  |
| 1 '              | <ol> <li>5 days if there is glass shape and size</li> <li>15 days, if you need new shapes and sizes glass</li> </ol> |  |  |
| Packing          | The usual packing, 4 pieces in the inner box, 48 pieces box                                                          |  |  |
| Product Capacity | 500,000 ~ 1,000,000 pieces per month                                                                                 |  |  |
| Delivery time    | Within 35 days after sampling and order confirmed                                                                    |  |  |
| Payment terms    | 30% deposit by T / T in advance and balance against copy of B / L                                                    |  |  |
| Delivery         | By sea, by air, through express and shipping agent acceptable                                                        |  |  |

| Product Features 1. Home decorations glass candle jar from high quality |                                                                           |  |  |  |
|-------------------------------------------------------------------------|---------------------------------------------------------------------------|--|--|--|
|                                                                         | 2. Suitable for use at hotel, home, etc.                                  |  |  |  |
|                                                                         | 3. Meet the ASTM Test                                                     |  |  |  |
|                                                                         |                                                                           |  |  |  |
| For your choice                                                         | Various designs and sizes for selection                                   |  |  |  |
| l or your choice                                                        | 1                                                                         |  |  |  |
|                                                                         | 2 Any color painted, cool, plating, laser model Processing cutter         |  |  |  |
|                                                                         | 3. Special package as shrink film, color gift box, white gift box, etc.   |  |  |  |
|                                                                         | 4. We have a professional workshop and warehouse for ensure delivery time |  |  |  |
|                                                                         |                                                                           |  |  |  |
|                                                                         |                                                                           |  |  |  |