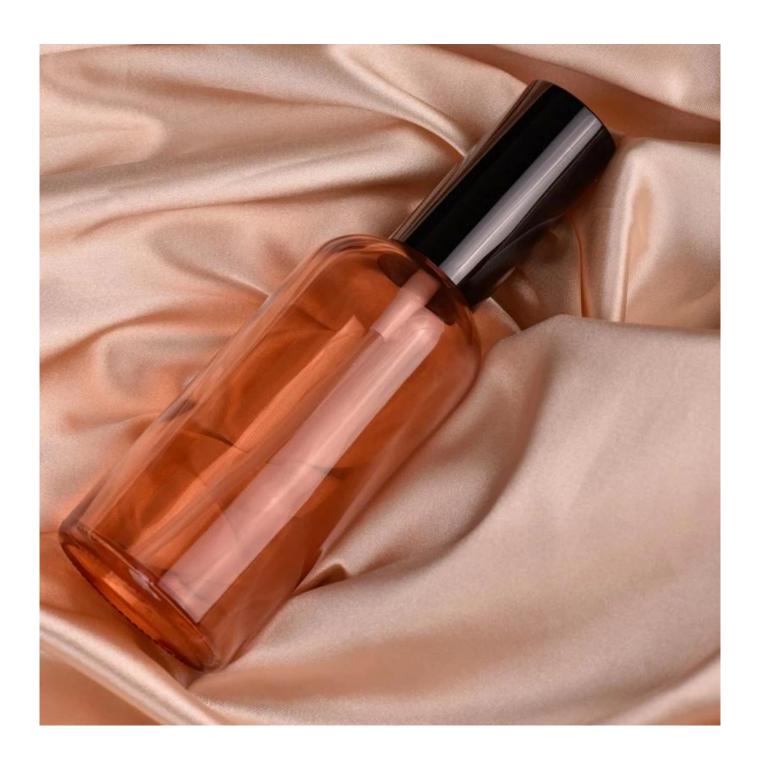

### home decor glass sprayer bottle 100ml

### Candle Jars Description

| Item number.     | SGYM23050603                                                                                                         |  |  |
|------------------|----------------------------------------------------------------------------------------------------------------------|--|--|
| Material         | glass                                                                                                                |  |  |
| craft            | glass sprayer bottle                                                                                                 |  |  |
| 1 '              | <ol> <li>5 days if there is glass shape and size</li> <li>15 days, if you need new shapes and sizes glass</li> </ol> |  |  |
| Packing          | The usual packing, 4 pieces in the inner box, 48 pieces box                                                          |  |  |
| Product Capacity | 500,000 ~ 1,000,000 pieces per month                                                                                 |  |  |
| Delivery time    | Within 35 days after sampling and order confirmed                                                                    |  |  |
| Payment terms    | 30% deposit by T / T in advance and balance against copy of B / L                                                    |  |  |
| Delivery         | By sea, by air, through express and shipping agent acceptable                                                        |  |  |