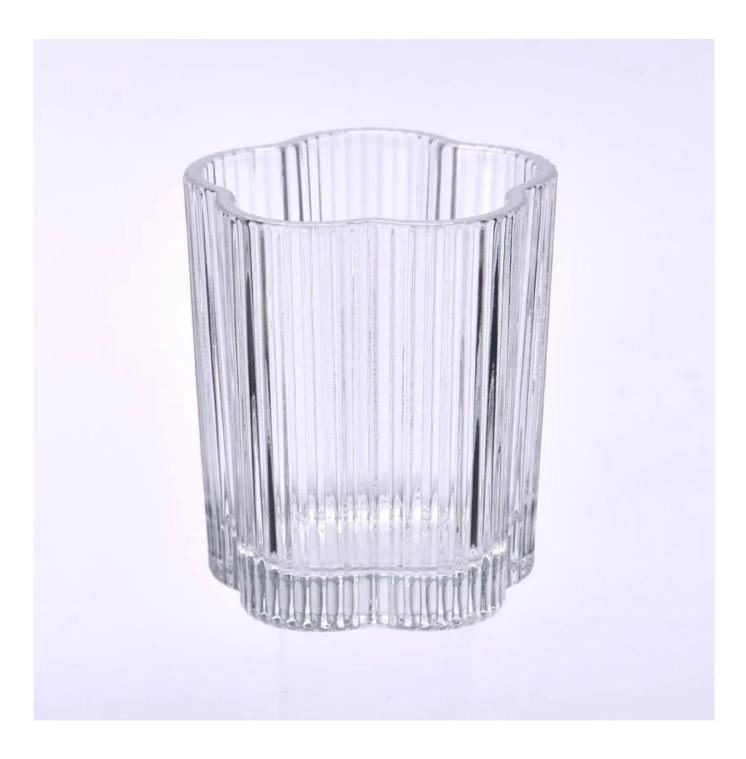

### home decor small clover glass candle votive

- \* this candle holder is glass material
- \* popular size in market

#### Candle Jars Description

| Item number. | SGCX2024032101                                              |  |  |
|--------------|-------------------------------------------------------------|--|--|
| Material     | glass                                                       |  |  |
| craft        | pressed glass candle jars                                   |  |  |
| Sample time  | 1. 5 days if there is glass shape and size                  |  |  |
|              | 2. 15 days, if you need new shapes and sizes glass          |  |  |
| Packing      | The usual packing, 4 pieces in the inner box, 48 pieces box |  |  |