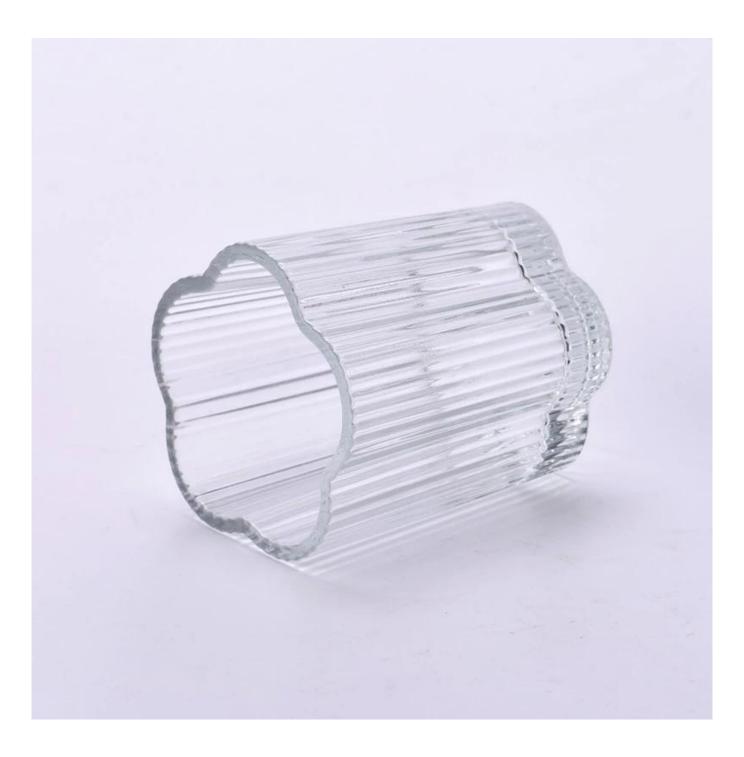

### home decor small clover glass candle votive

- \* this candle holder is glass material
- \* popular size in market