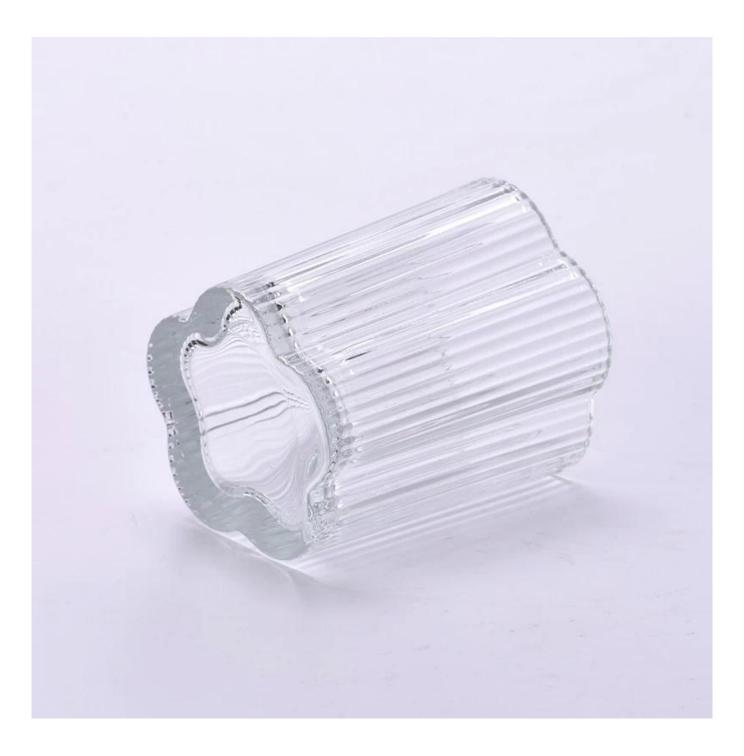

### home decor small clover glass candle votive

- \* this candle holder is glass material
- \* popular size in market