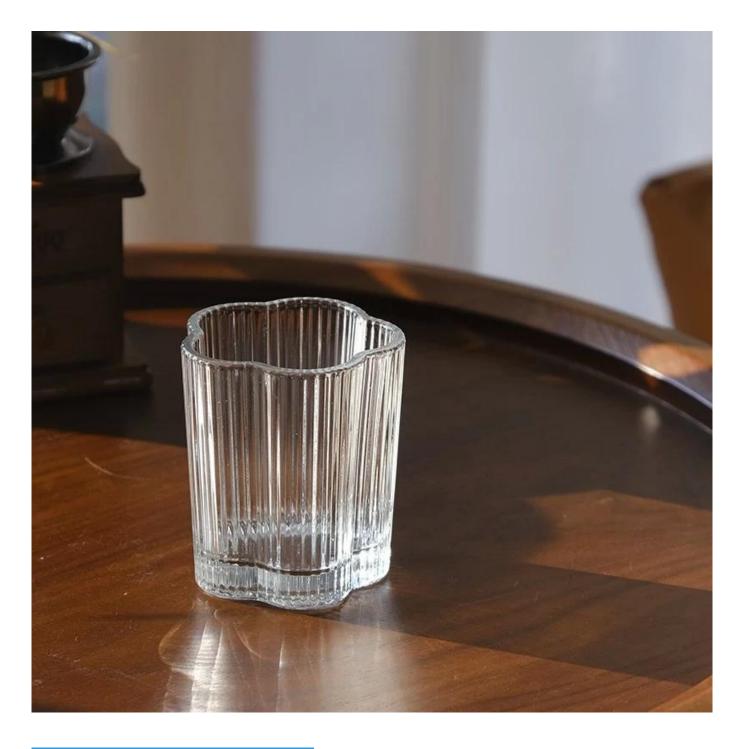

### home decor small clover glass candle votive

- \* this candle holder is glass material
- \* popular size in market