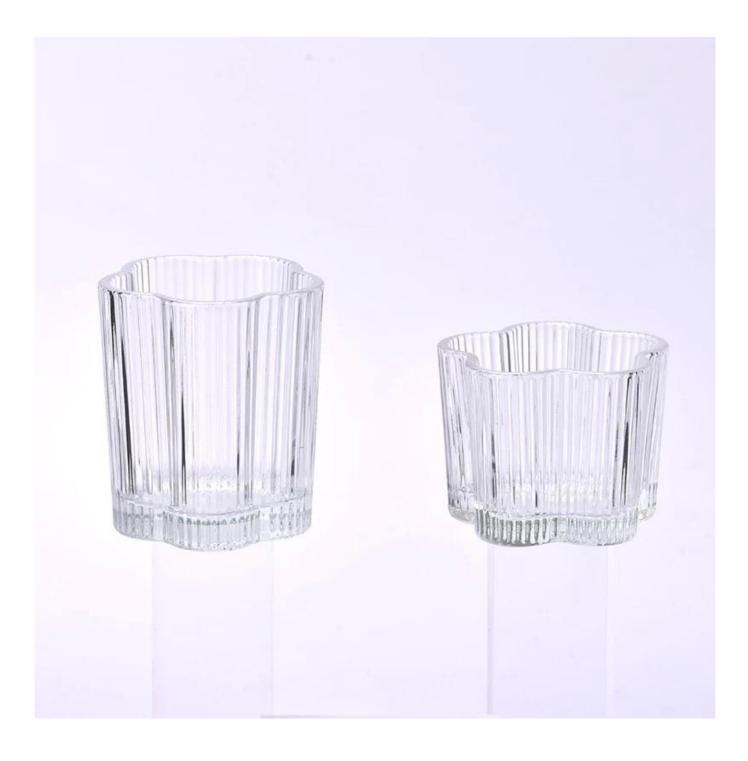

### home decor small clover glass candle votive

- \* this candle holder is glass material
- \* popular size in market