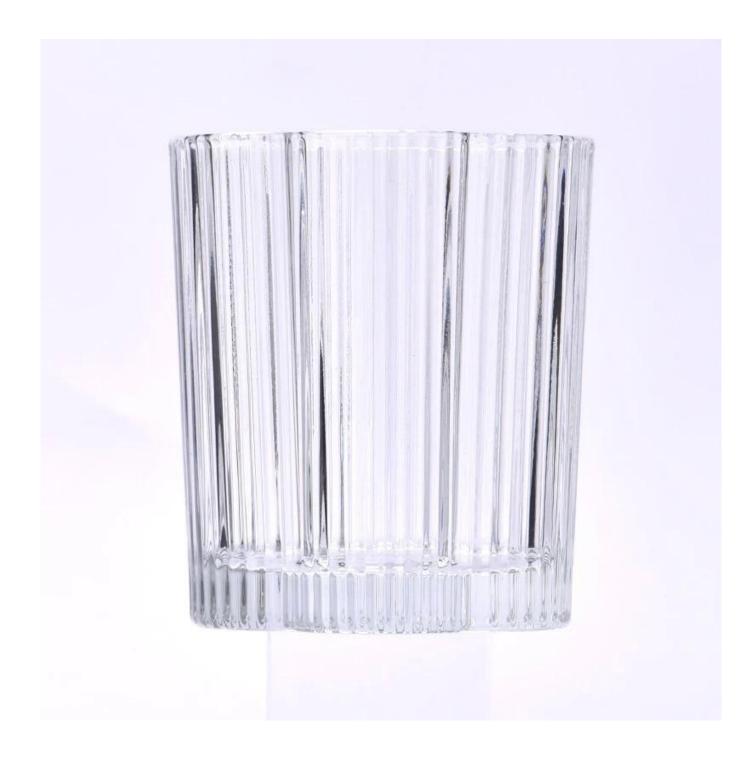

### home decor small clover glass candle votive

- \* this candle holder is glass material
- \* popular size in market

#### Candle Jars Description

| Item number. | SGCX2024032101                                              |  |  |
|--------------|-------------------------------------------------------------|--|--|
| Material     | glass                                                       |  |  |
| craft        | pressed glass candle jars                                   |  |  |
| Sample time  | 1. 5 days if there is glass shape and size                  |  |  |
|              | 2. 15 days, if you need new shapes and sizes glass          |  |  |
| Packing      | The usual packing, 4 pieces in the inner box, 48 pieces box |  |  |