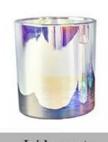

#### empty candle container glass jar, 8oz colored glass vessels

#### **Size:** 81mm\*98mm

This new series comes with two different colors on outside and inside. The glass size is good for holding about 8 oz wax.

Candle accessaries

Team and Office

Factory Show