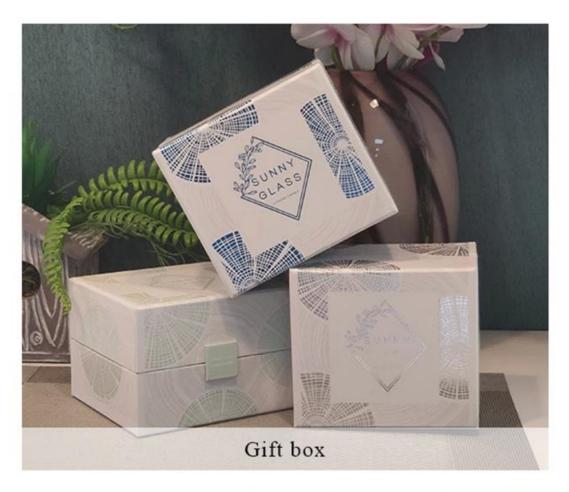

ide and inside. The glass size is good for holding about 8 oz wax.













Candle accessaries





Team and Office









Factory Show



### **FACTORY**

There are about 20000 square meters in our factory which was built in 1992 year; Superior quality and high efficiency can be guranteed.





# **PROCESS CRAFTS**







2. Melting



3. Cutting



4. Filling



5. Molding



6. Polishing



7. Annealing



8. Inspecting



9. Packing

#### **OUR CRAFTS**





Laser Engraving



Spraying



**Decal Printing** 



Mercury Finish



Iridescent



Foiling



Screen Printing



Frosted



Sandblasted

Packing & Shipping

## **Different From The Peer**

Own professional shipping company( Shenzhen Sunny Worldwide logistics)



20+ years freight history and WCA members.



# **PACKING**









Certificates



#### Sample Room and Trade Show

<u>Sunny Glassware</u>boş mumluk cam kavanoz, 8 oz renkli cam kaplar, boş mumluklar Sunny Group, 30'dan fazla ülke ve bölgeye ihraç edilen her türlü ürünle 26 yıldır cam eşya sunuyor.

<u>candle holders</u>, Welcome to Shenzhen office to find your favorites, it will bring you a big surprise becasue it"s hard t o find another supplier like this in China.

# SAMPLE ROOM\_









#### **EXHIBITION**