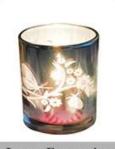

#### empty candle container glass jar, 8oz colored glass vessels

#### **Size:** 81mm\*98mm

This new series comes with two different colors on outside and inside. The glass size is good for holding about 8 oz wax.

Candle accessaries

Team and Office

Factory Show