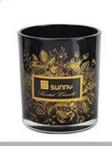

#### empty candle container glass jar, 8oz colored glass vessels

#### **Size:** 81mm\*98mm

This new series comes with two different colors on outside and inside. The glass size is good for holding about 8 oz wax.

Candle accessaries

Team and Office

Factory Show