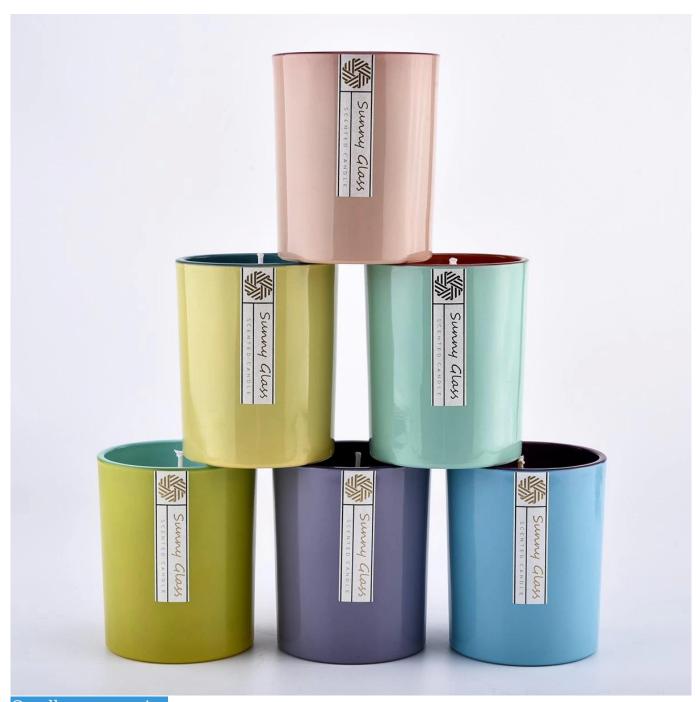

#### empty candle container glass jar, 8oz colored glass vessels

#### **Size:** 81mm\*98mm

This new series comes with two different colors on outside and inside. The glass size is good for holding about 8 oz wax.

Candle accessaries

Team and Office

Factory Show