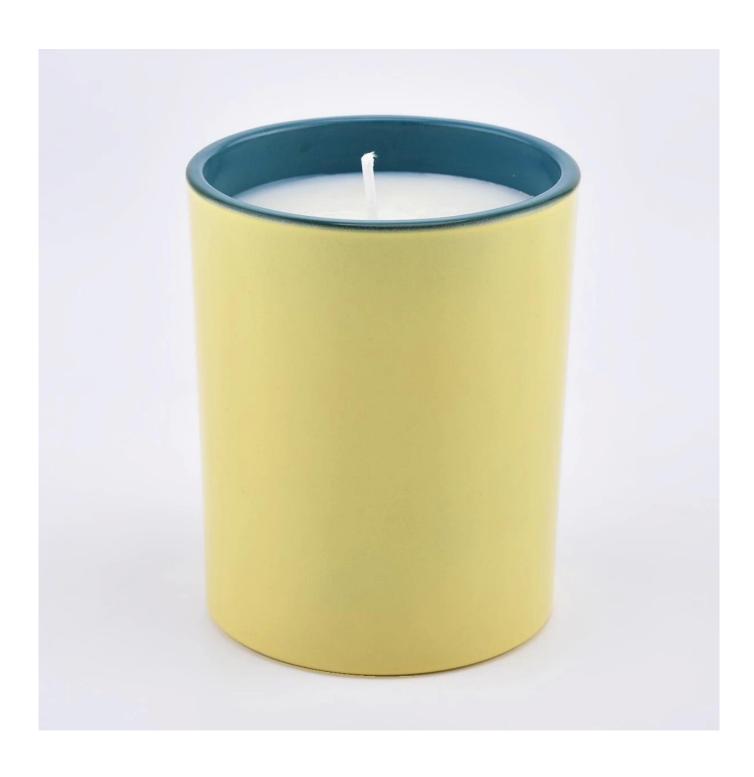

#### **Size:** 81mm\*98mm

This new series comes with two different colors on outside and inside. The glass size is good for holding about 8 oz wax.

Candle accessaries

Team and Office

Factory Show