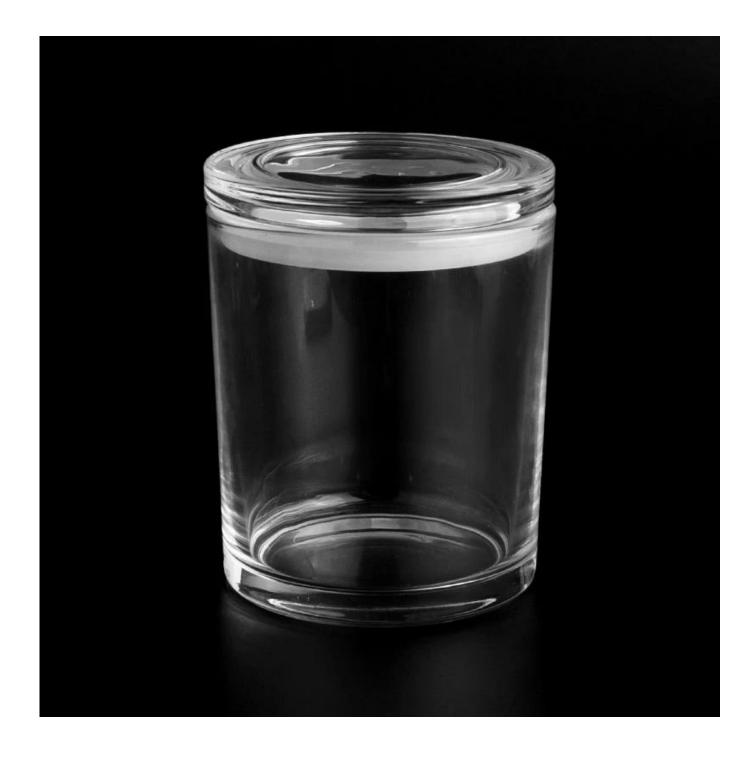

| Product name   | Different Size Glass Candle Jar With Lids                                            |
|----------------|--------------------------------------------------------------------------------------|
| Sample time    |                                                                                      |
|                | (1) 5 days if there is glass shape and size                                          |
|                | (2) 15 days, if you need new shapes and sizes glass                                  |
| Measure        | lid .                                                                                |
|                | Dia: 100mm                                                                           |
|                | Height: 20mm                                                                         |
|                | Weight: 232g                                                                         |
|                | lar la                                           |
|                | Fop dia: 99mm                                                                        |
|                | Bottom dia: 92mm                                                                     |
|                | Height: 100mm                                                                        |
|                | Weight: 414g                                                                         |
|                | Capacity: 530ml                                                                      |
|                | MOQ: 10000 pcs                                                                       |
| Packing        | Normal packing, customized gift box, PVC box, window box, color box, white box, etc. |
| Delivery time  | Within 35 days after the sample and order confirmed                                  |
| Payment term   | 30% deposit by T/T in advance and the balance against the copy of B/L                |
| Shipment       | By sea, by air, by Express and your shipping agent is acceptable                     |
| Usage Occasion | Home decor, Wedding Decoration, Wedding Favors, Decoration enhancement               |