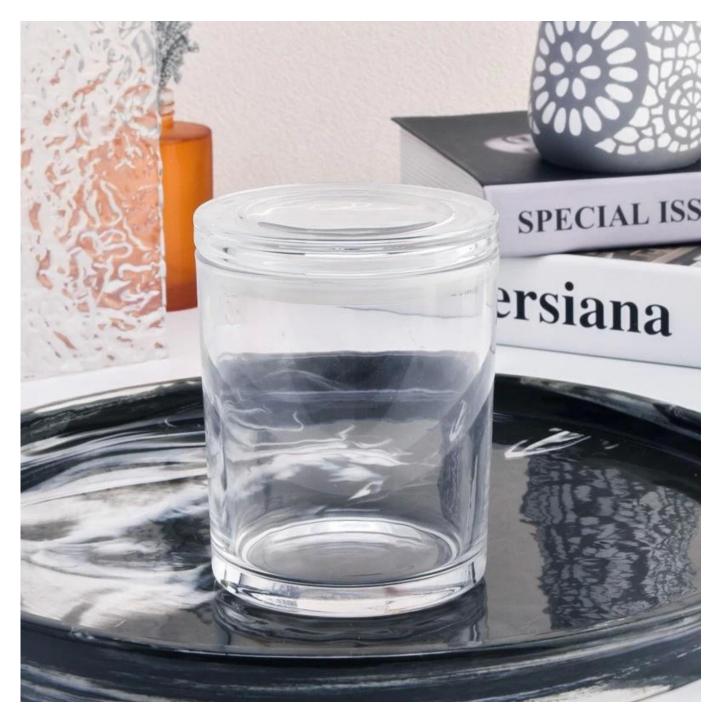

## **Different Size Glass Candle Jar With Lids**

Why Choose Sunny Glassware

- Upmost dedication to design, never compression on quality
- Kích thước khác nhau Lọ nến thủy tinh có nắp đậy Lọ nến thủy tinh tùy chỉnh Hộp đựng kẹo thủy tinh có nắp đậy, lọ đựng nến trang trí màu tùy chỉnh. 2022 thiết kế mới lọ đựng vật tư làm nến, lọ đựng nến tròn.

| Product name   | Different Size Glass Candle Jar With Lids                                            |
|----------------|--------------------------------------------------------------------------------------|
| Sample time    |                                                                                      |
|                | (1) 5 days if there is glass shape and size                                          |
|                | (2) 15 days, if you need new shapes and sizes glass                                  |
| Measure        | lid .                                                                                |
|                | Dia: 100mm                                                                           |
|                | Height: 20mm                                                                         |
|                | Weight: 232g                                                                         |
|                | lar la                                           |
|                | Fop dia: 99mm                                                                        |
|                | Bottom dia: 92mm                                                                     |
|                | Height: 100mm                                                                        |
|                | Weight: 414g                                                                         |
|                | Capacity: 530ml                                                                      |
|                | MOQ: 10000 pcs                                                                       |
| Packing        | Normal packing, customized gift box, PVC box, window box, color box, white box, etc. |
| Delivery time  | Within 35 days after the sample and order confirmed                                  |
| Payment term   | 30% deposit by T/T in advance and the balance against the copy of B/L                |
| Shipment       | By sea, by air, by Express and your shipping agent is acceptable                     |
| Usage Occasion | Home decor, Wedding Decoration, Wedding Favors, Decoration enhancement               |