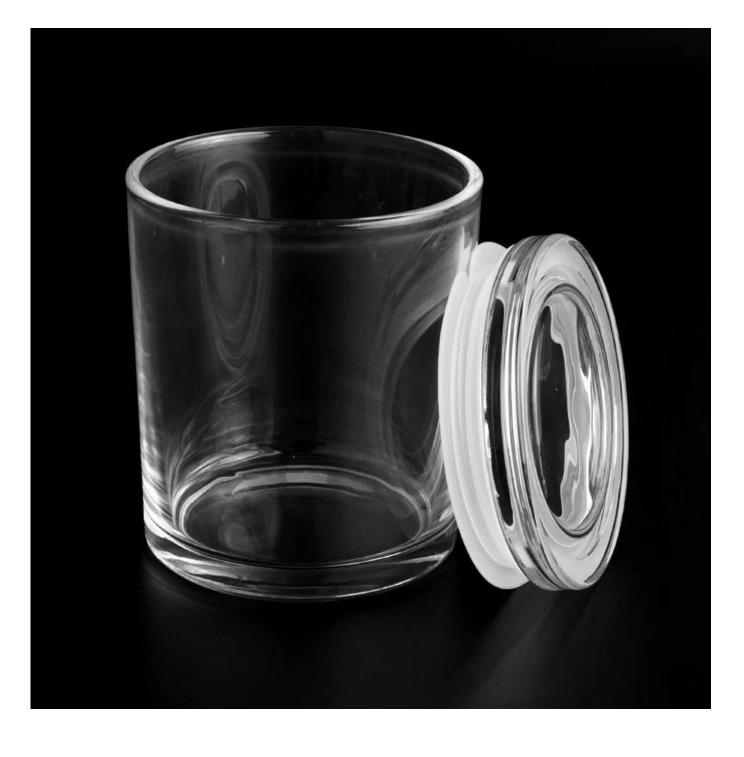

| Product name   | Different Size Glass Candle Jar With Lids                                            |
|----------------|--------------------------------------------------------------------------------------|
| Sample time    |                                                                                      |
|                | (1) 5 days if there is glass shape and size                                          |
|                | (2) 15 days, if you need new shapes and sizes glass                                  |
| Measure        | lid .                                                                                |
|                | Dia: 100mm                                                                           |
|                | Height: 20mm                                                                         |
|                | Weight: 232g                                                                         |
|                | lar la                                           |
|                | Fop dia: 99mm                                                                        |
|                | Bottom dia: 92mm                                                                     |
|                | Height: 100mm                                                                        |
|                | Weight: 414g                                                                         |
|                | Capacity: 530ml                                                                      |
|                | MOQ: 10000 pcs                                                                       |
| Packing        | Normal packing, customized gift box, PVC box, window box, color box, white box, etc. |
| Delivery time  | Within 35 days after the sample and order confirmed                                  |
| Payment term   | 30% deposit by T/T in advance and the balance against the copy of B/L                |
| Shipment       | By sea, by air, by Express and your shipping agent is acceptable                     |
| Usage Occasion | Home decor, Wedding Decoration, Wedding Favors, Decoration enhancement               |