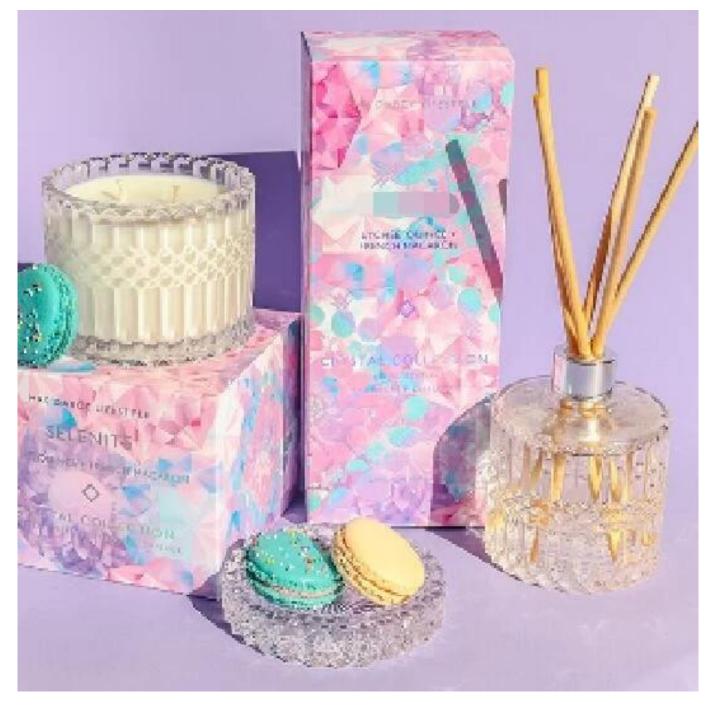

Sunny Glassware not only produces OEM / ODM orders, but also helps many brands start from the product concept.

| Product name   | diamond pattern diffuser bottles diamond pattern glass candle holder   |
|----------------|------------------------------------------------------------------------|
| Sample time    | 1) 5 days if there is glass shape and size                             |
|                | 2) 15 days, if you need new shapes and sizes glass                     |
| Measure        | tem: SGR1888100                                                        |
|                | Top dia: 80mm                                                          |
|                | Bottom dia: 80mm                                                       |
|                | Height: 100mm                                                          |
|                | Weight: 410g                                                           |
|                | Capacity: 300ml                                                        |
|                | MOQT3000 pcs                                                           |
| Packing        |                                                                        |
| Delivery time  | Within 35 days after the sample and order confirmed                    |
| Payment term   | 30% deposit by T/T in advance and the balance against the copy of B/L  |
| Shipment       | By sea, by air, by Express and your shipping agent is acceptable       |
| Usage Occasion | Home decor, Wedding Decoration, Wedding Favors, Decoration enhancement |