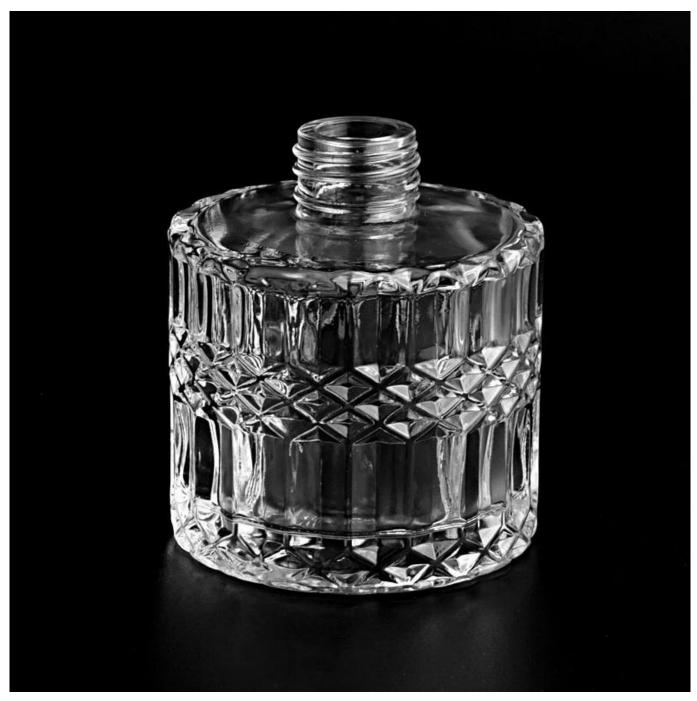

Sunny Glassware not only produces OEM / ODM orders, but also helps many brands start from the product concept.

| Product name   | diamond pattern diffuser bottles diamond pattern glass candle holder   |
|----------------|------------------------------------------------------------------------|
| Sample time    | 1) 5 days if there is glass shape and size                             |
|                | 2) 15 days, if you need new shapes and sizes glass                     |
| Measure        | tem: SGR1888100                                                        |
|                | Top dia: 80mm                                                          |
|                | Bottom dia: 80mm                                                       |
|                | Height: 100mm                                                          |
|                | Weight: 410g                                                           |
|                | Capacity: 300ml                                                        |
|                | MOQT3000 pcs                                                           |
| Packing        |                                                                        |
| Delivery time  | Within 35 days after the sample and order confirmed                    |
| Payment term   | 30% deposit by T/T in advance and the balance against the copy of B/L  |
| Shipment       | By sea, by air, by Express and your shipping agent is acceptable       |
| Usage Occasion | Home decor, Wedding Decoration, Wedding Favors, Decoration enhancement |