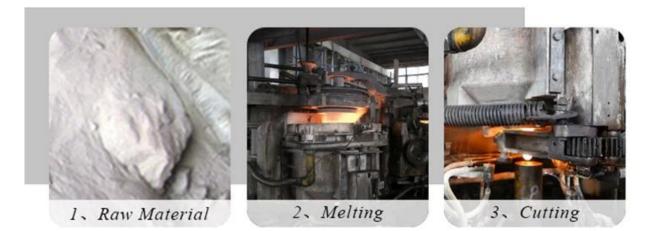

e glass candle holder yellow luxury candle vessel

Why Choose Sunny Glassware

- Upmost dedication to design, never compression on quality
- Sunny Glassware strictly protect the customers" designs, all the newly designed items from us haven"t been copied in three years.
- Product quality is the major focus in Sunny Glassware. Sunny Glassware once demolished 80,000 pcs of glass vessel with barely visible blemish.

```
Candle Jars Description
Size: 75mm*112mm)
```

This vessel has a egg shape with yellow pattern . The glass size is good for holding about 13 oz wax.









Candle accessaries





Team and Office





## FACTORY

There are about 20000 square meters in our factory which was built in 1992 year; Superior quality and high efficiency can be guranteed.





## **PROCESS CRAFTS**







### **OUR CRAFTS**



## **Different From The Peer**

Own professional shipping company( Shenzhen Sunny Worldwide logistics)



20+ years freight history and WCA members.





Certificates



#### Sample Room and Trade Show

#### Sunny Glassware

<u>candle holders</u>, Welcome to Shenzhen office to find your favorites, it will bring you a big surprise becasue it's hard t o find another supplier like this in China.



#### **EXHIBITION**