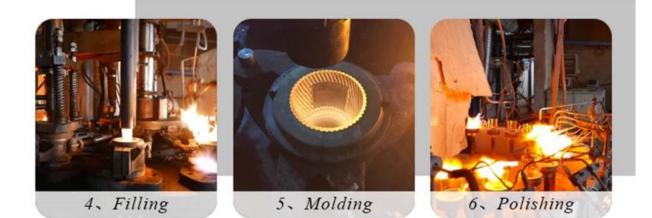

glass candle holder yellow luxury candle vessel

Why Choose Sunny Glassware

- Upmost dedication to design, never compression on quality
- Sunny Glassware strictly protect the customers" designs, all the newly designed items from us haven"t been copied in three years.
- Product quality is the major focus in Sunny Glassware. Sunny Glassware once demolished 80,000 pcs of glass vessel with barely visible blemish.

```
Candle Jars Description
Size: 75mm*112mm)
```

This vessel has a egg shape with yellow pattern . The glass size is good for holding about 13 oz wax.









Candle accessaries





Team and Office





## FACTORY

There are about 20000 square meters in our factory which was built in 1992 year; Superior quality and high efficiency can be guranteed.





## **PROCESS CRAFTS**







### **OUR CRAFTS**



## **Different From The Peer**

Own professional shipping company( Shenzhen Sunny Worldwide logistics)



20+ years freight history and WCA members.





Certificates



#### Sample Room and Trade Show

#### Sunny Glassware

<u>candle holders</u>, Welcome to Shenzhen office to find your favorites, it will bring you a big surprise becasue it's hard t o find another supplier like this in China.



#### **EXHIBITION**