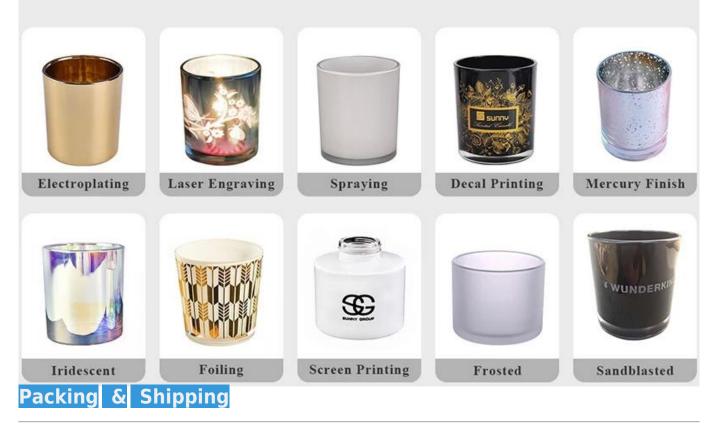

ow luxury candle vessel

Why Choose Sunny Glassware

- Upmost dedication to design, never compression on quality
- Sunny Glassware strictly protect the customers" designs, all the newly designed items from us haven"t been copied in three years.
- Product quality is the major focus in Sunny Glassware. Sunny Glassware once demolished 80,000 pcs of glass vessel with barely visible blemish.

```
Candle Jars Description
Size: 75mm*112mm)
```

This vessel has a egg shape with yellow pattern . The glass size is good for holding about 13 oz wax.









Candle accessaries





Team and Office





## FACTORY

There are about 20000 square meters in our factory which was built in 1992 year; Superior quality and high efficiency can be guranteed.





## **PROCESS CRAFTS**







### **OUR CRAFTS**



## **Different From The Peer**

Own professional shipping company( Shenzhen Sunny Worldwide logistics)



20+ years freight history and WCA members.





Certificates



#### Sample Room and Trade Show

#### Sunny Glassware

<u>candle holders</u>, Welcome to Shenzhen office to find your favorites, it will bring you a big surprise becasue it's hard t o find another supplier like this in China.



#### **EXHIBITION**