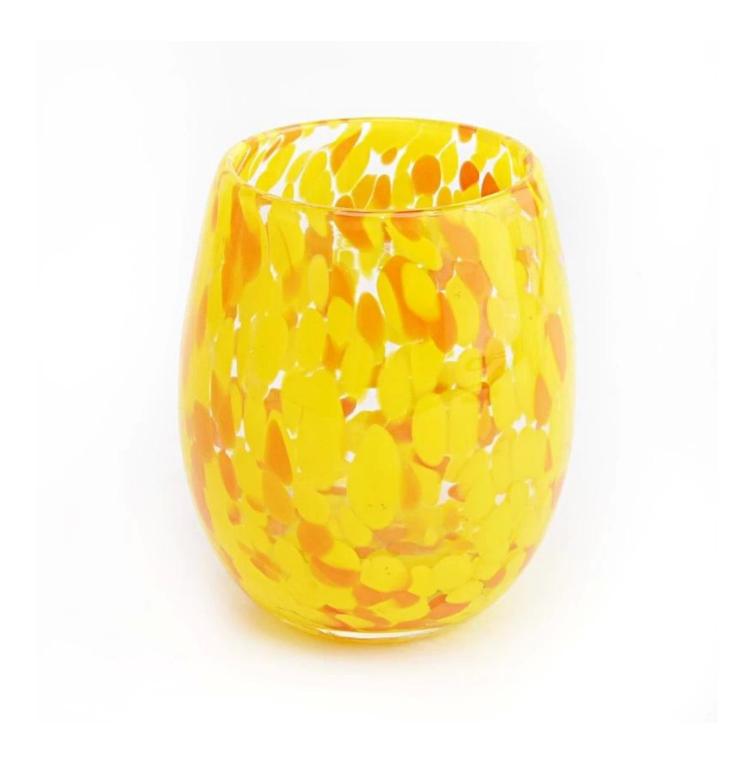

```
Candle Jars Description
Size: 75mm*112mm)
```

This vessel has a egg shape with yellow pattern . The glass size is good for holding about 13 oz wax.

Candle accessaries

Team and Office