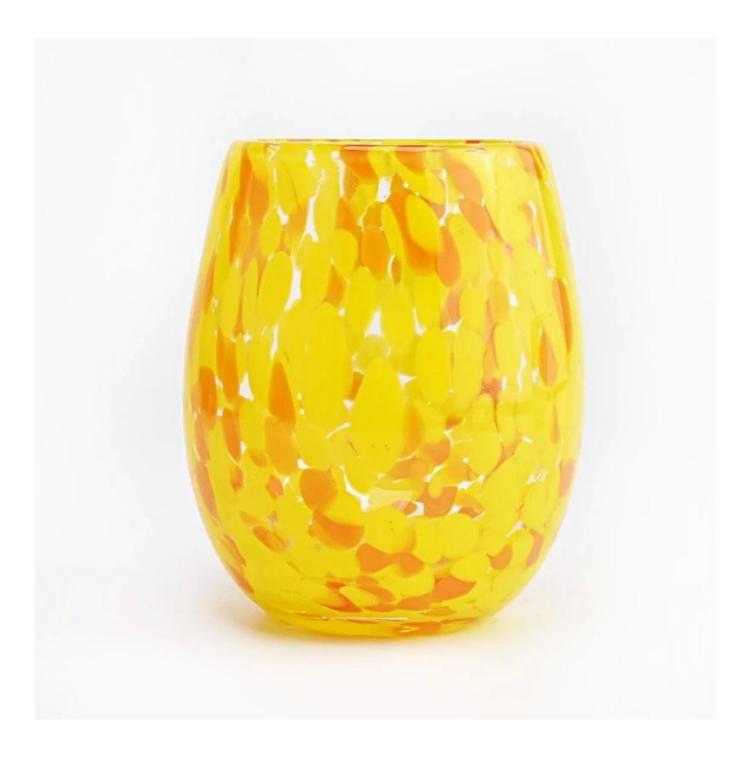

```
Candle Jars Description
Size: 75mm*112mm)
```

This vessel has a egg shape with yellow pattern . The glass size is good for holding about 13 oz wax.

Candle accessaries

Team and Office