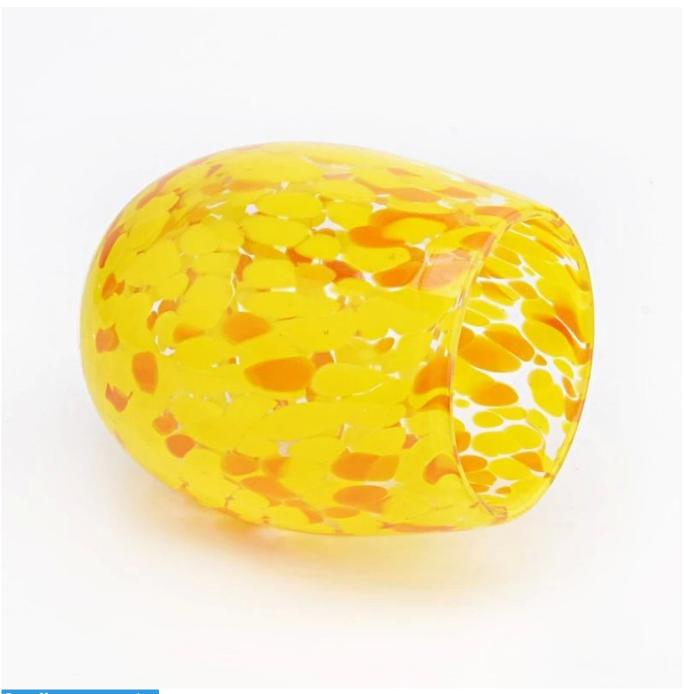

```
Candle Jars Description
Size: 75mm*112mm)
```

This vessel has a egg shape with yellow pattern . The glass size is good for holding about 13 oz wax.

Candle accessaries

Team and Office