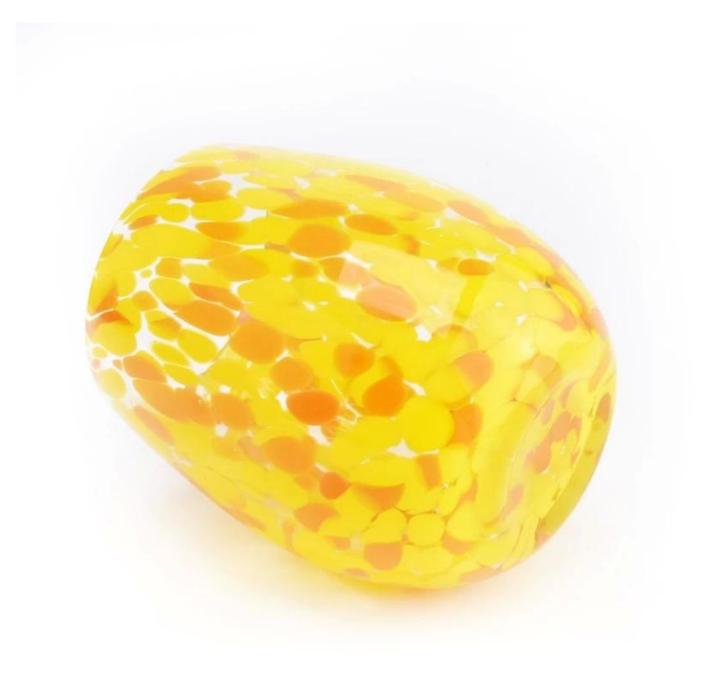

```
Candle Jars Description
Size: 75mm*112mm)
```

This vessel has a egg shape with yellow pattern . The glass size is good for holding about 13 oz wax.

Candle accessaries

Team and Office