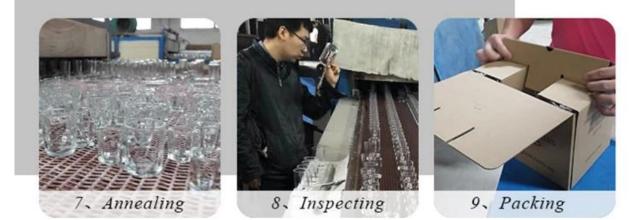

ass candle holder yellow luxury candle vessel

Why Choose Sunny Glassware

- Upmost dedication to design, never compression on quality
- Sunny Glassware strictly protect the customers" designs, all the newly designed items from us haven"t been copied in three years.
- Product quality is the major focus in Sunny Glassware. Sunny Glassware once demolished 80,000 pcs of glass vessel with barely visible blemish.

```
Candle Jars Description
Size: 75mm*112mm)
```

This vessel has a egg shape with yellow pattern . The glass size is good for holding about 13 oz wax.









Candle accessaries





Team and Office





## FACTORY

There are about 20000 square meters in our factory which was built in 1992 year; Superior quality and high efficiency can be guranteed.





## **PROCESS CRAFTS**







### **OUR CRAFTS**



## **Different From The Peer**

Own professional shipping company( Shenzhen Sunny Worldwide logistics)



20+ years freight history and WCA members.





Certificates



#### Sample Room and Trade Show

#### Sunny Glassware

<u>candle holders</u>, Welcome to Shenzhen office to find your favorites, it will bring you a big surprise becasue it's hard t o find another supplier like this in China.



#### **EXHIBITION**