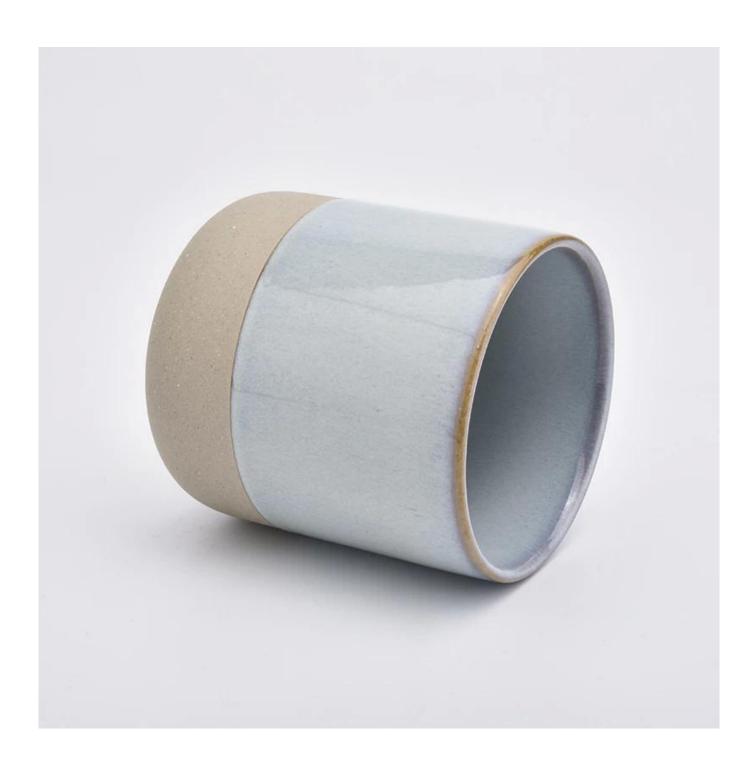

Sunny Glassware is the leading candle holder manufacturer in China.

Contact us: sales11@sunnyglassware.com for more details

| product name | 14oz Light Blue Unique Ceramic Candle Jars Wholesale |
|--------------|------------------------------------------------------|
| Article      | SGMK19072601                                         |

| Cut it                  | Top dia: 88mm Bottom dia: 88mm Height: 100mm Weight: 337g Capacity: 421ml                                                                                                                                                 |
|-------------------------|---------------------------------------------------------------------------------------------------------------------------------------------------------------------------------------------------------------------------|
| Capacity                | candle holders of different sizes etc. It"s available                                                                                                                                                                     |
| Sampling time           | 1.5 days if the shape and size of the products exist 2.15 days if you need a new shape and size of the products                                                                                                           |
| package                 | Regular security packing 24 pieces / 36 pieces / 48 pieces and so on for export carton with egg divider                                                                                                                   |
| MOQ                     | 3000pcs                                                                                                                                                                                                                   |
| Delivery time           | Within 55 days of order confirmation                                                                                                                                                                                      |
| Payment terms           | 30% deposit by T / T in advance, the balance after showing the copy of B / L $$                                                                                                                                           |
| Product characteristics | <ol> <li>High quality and competitive prices</li> <li>ASTM test</li> <li>Ecological</li> <li>It is widely aimed at weddings, parties, home, bars etc.</li> <li>ceramic contianer with transmutation decoration</li> </ol> |