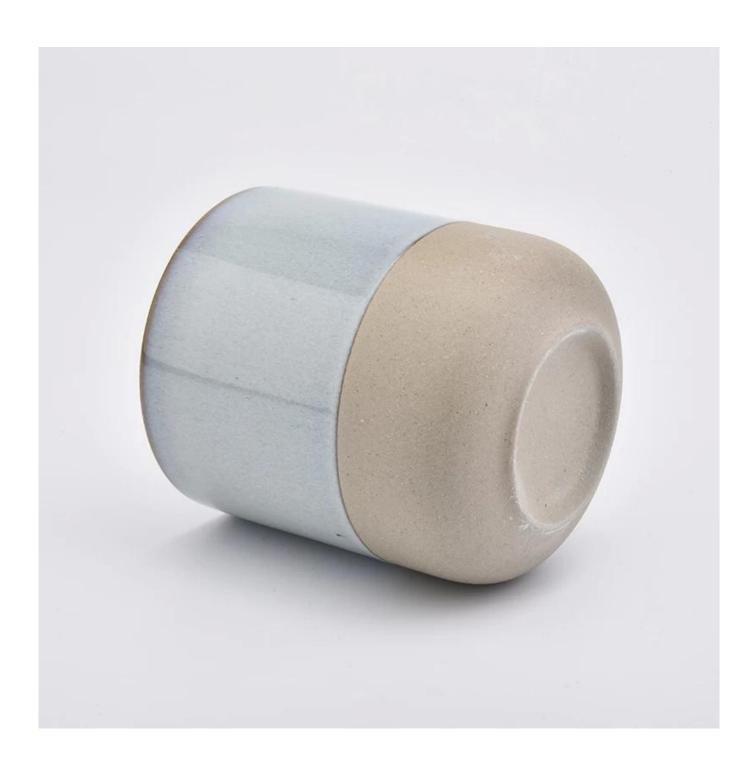

Sunny Glassware is the leading candle holder manufacturer in China.

Contact us: sales11@sunnyglassware.com for more details

| product name | 14oz Light Blue Unique Ceramic Candle Jars Wholesale |
|--------------|------------------------------------------------------|
| Article      | SGMK19072601                                         |

| Cut it                  | Top dia: 88mm Bottom dia: 88mm Height: 100mm Weight: 337g Capacity: 421ml                                                                                                                                                 |
|-------------------------|---------------------------------------------------------------------------------------------------------------------------------------------------------------------------------------------------------------------------|
| Capacity                | candle holders of different sizes etc. It"s available                                                                                                                                                                     |
| Sampling time           | 1.5 days if the shape and size of the products exist 2.15 days if you need a new shape and size of the products                                                                                                           |
| package                 | Regular security packing 24 pieces / 36 pieces / 48 pieces and so on for export carton with egg divider                                                                                                                   |
| MOQ                     | 3000pcs                                                                                                                                                                                                                   |
| Delivery time           | Within 55 days of order confirmation                                                                                                                                                                                      |
| Payment terms           | 30% deposit by T / T in advance, the balance after showing the copy of B / L $$                                                                                                                                           |
| Product characteristics | <ol> <li>High quality and competitive prices</li> <li>ASTM test</li> <li>Ecological</li> <li>It is widely aimed at weddings, parties, home, bars etc.</li> <li>ceramic contianer with transmutation decoration</li> </ol> |