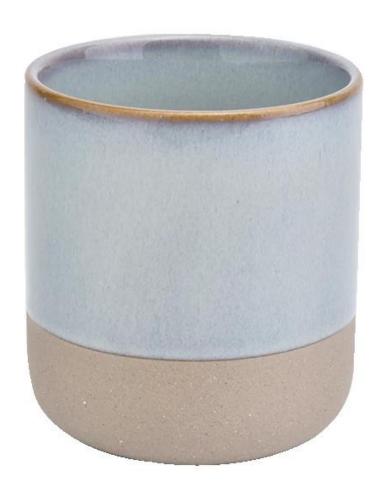

Sunny Glassware is the leading candle holder manufacturer in China.

Contact us: sales11@sunnyglassware.com for more details

| product name | 14oz Light Blue Unique Ceramic Candle Jars Wholesale |
|--------------|------------------------------------------------------|
| Article      | SGMK19072601                                         |

| Cut it                  | Top dia: 88mm Bottom dia: 88mm Height: 100mm Weight: 337g Capacity: 421ml                                                                                                                                                 |
|-------------------------|---------------------------------------------------------------------------------------------------------------------------------------------------------------------------------------------------------------------------|
| Capacity                | candle holders of different sizes etc. It"s available                                                                                                                                                                     |
| Sampling time           | 1.5 days if the shape and size of the products exist 2.15 days if you need a new shape and size of the products                                                                                                           |
| package                 | Regular security packing 24 pieces / 36 pieces / 48 pieces and so on for export carton with egg divider                                                                                                                   |
| MOQ                     | 3000pcs                                                                                                                                                                                                                   |
| Delivery time           | Within 55 days of order confirmation                                                                                                                                                                                      |
| Payment terms           | 30% deposit by T / T in advance, the balance after showing the copy of B / L $$                                                                                                                                           |
| Product characteristics | <ol> <li>High quality and competitive prices</li> <li>ASTM test</li> <li>Ecological</li> <li>It is widely aimed at weddings, parties, home, bars etc.</li> <li>ceramic contianer with transmutation decoration</li> </ol> |