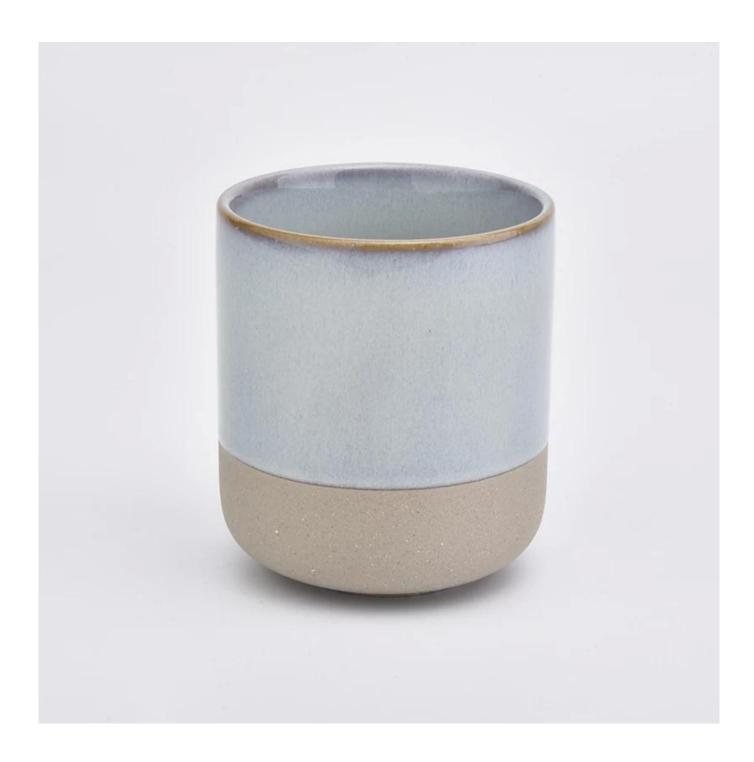

Sunny Glassware is the leading candle holder manufacturer in China.

Contact us: sales11@sunnyglassware.com for more details

| product name | 14oz Light Blue Unique Ceramic Candle Jars Wholesale |
|--------------|------------------------------------------------------|
| Article      | SGMK19072601                                         |

| Cut it                  | Top dia: 88mm Bottom dia: 88mm Height: 100mm Weight: 337g Capacity: 421ml                                                                                                                                                 |
|-------------------------|---------------------------------------------------------------------------------------------------------------------------------------------------------------------------------------------------------------------------|
| Capacity                | candle holders of different sizes etc. It"s available                                                                                                                                                                     |
| Sampling time           | 1.5 days if the shape and size of the products exist 2.15 days if you need a new shape and size of the products                                                                                                           |
| package                 | Regular security packing 24 pieces / 36 pieces / 48 pieces and so on for export carton with egg divider                                                                                                                   |
| MOQ                     | 3000pcs                                                                                                                                                                                                                   |
| Delivery time           | Within 55 days of order confirmation                                                                                                                                                                                      |
| Payment terms           | 30% deposit by T / T in advance, the balance after showing the copy of B / L $$                                                                                                                                           |
| Product characteristics | <ol> <li>High quality and competitive prices</li> <li>ASTM test</li> <li>Ecological</li> <li>It is widely aimed at weddings, parties, home, bars etc.</li> <li>ceramic contianer with transmutation decoration</li> </ol> |