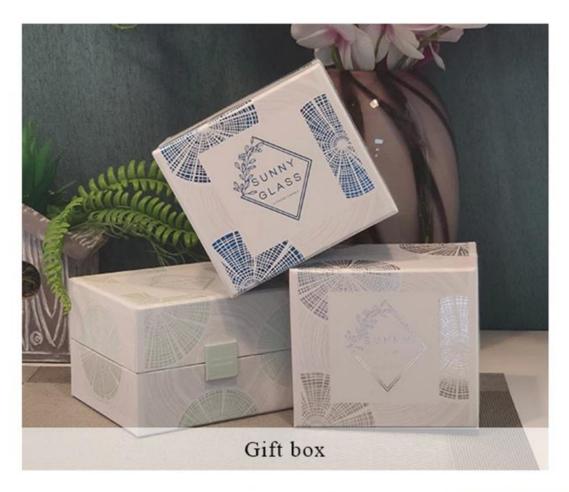

| Delivery time    | Within 45 days after sampling and order confirmed                                                                                                                                                                                                                                                  |  |  |
|------------------|----------------------------------------------------------------------------------------------------------------------------------------------------------------------------------------------------------------------------------------------------------------------------------------------------|--|--|
| Payment terms    | 30% deposit by T / T in advance and balance against copy of B / L                                                                                                                                                                                                                                  |  |  |
| Delivery         | By sea, by air, through express and shipping agent acceptable                                                                                                                                                                                                                                      |  |  |
| Product Features | <ol> <li>Home decorations glass candle jar from high quality</li> <li>Suitable for use at hotel, home, etc.</li> <li>Meet the ASTM Test</li> </ol>                                                                                                                                                 |  |  |
| For your choice  | <ol> <li>Various designs and sizes for selection</li> <li>Any color painted, cool, plating, laser model Processing cutter</li> <li>Special package as shrink film, color gift box, white gift box, etc.</li> <li>We have a professional workshop and warehouse for ensure delivery time</li> </ol> |  |  |