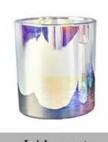

# 25oz 720ml luxury glass candle jars and lids wholesale snowflake pattern design

#### Glass Candle Jars Description

In the cold winter of Northland Large swaths of snowflakes began to fall quickly In the silent night, light up a beam of light in the <u>candle jars</u> Bring light and heat to the family.