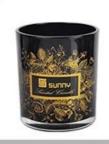

## 400ml Glass Jars for Candles Clear Custom Empty Cylinder for Home Decor Wholesale

#### product description

|                                                              | T 1 00                                                                               |  |  |
|--------------------------------------------------------------|--------------------------------------------------------------------------------------|--|--|
| specification                                                | Top dia: 88mm                                                                        |  |  |
|                                                              | Bottom dia: 82mm                                                                     |  |  |
|                                                              | Height: 100mm                                                                        |  |  |
|                                                              | Weight: 330g                                                                         |  |  |
|                                                              | Capacity: 400ml                                                                      |  |  |
| sampling time                                                | 1. 5 days if there is glassy and size                                                |  |  |
|                                                              | 2. 15 days, if you need new shapes and sizes                                         |  |  |
| delivery time                                                | About 35 days after sampling and orders                                              |  |  |
| payment terms 30% of T / T deposit and B / L copy in advance |                                                                                      |  |  |
| delivery                                                     | Through the shipping, you can accept through express delivery and transportation age |  |  |
| Select you                                                   | Various design and size selection                                                    |  |  |
|                                                              | 2 Any color painted, cool, electroplating, laser model processing cutter             |  |  |
|                                                              | 3. Special packaging as a shrink film, color gift box, white gift box, etc.          |  |  |
|                                                              | We have professional seminars and warehouses to ensure delivery time                 |  |  |
|                                                              |                                                                                      |  |  |
|                                                              |                                                                                      |  |  |