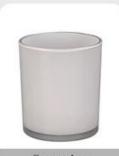

## 400ml Glass Jars for Candles Clear Custom Empty Cylinder for Home Decor Wholesale

#### product description

|                                                              | T 1 00                                                                               |  |  |
|--------------------------------------------------------------|--------------------------------------------------------------------------------------|--|--|
| specification                                                | Top dia: 88mm                                                                        |  |  |
|                                                              | Bottom dia: 82mm                                                                     |  |  |
|                                                              | Height: 100mm                                                                        |  |  |
|                                                              | Weight: 330g                                                                         |  |  |
|                                                              | Capacity: 400ml                                                                      |  |  |
| sampling time                                                | 1. 5 days if there is glassy and size                                                |  |  |
|                                                              | 2. 15 days, if you need new shapes and sizes                                         |  |  |
| delivery time                                                | About 35 days after sampling and orders                                              |  |  |
| payment terms 30% of T / T deposit and B / L copy in advance |                                                                                      |  |  |
| delivery                                                     | Through the shipping, you can accept through express delivery and transportation age |  |  |
| Select you                                                   | Various design and size selection                                                    |  |  |
|                                                              | 2 Any color painted, cool, electroplating, laser model processing cutter             |  |  |
|                                                              | 3. Special packaging as a shrink film, color gift box, white gift box, etc.          |  |  |
|                                                              | We have professional seminars and warehouses to ensure delivery time                 |  |  |
|                                                              |                                                                                      |  |  |
|                                                              |                                                                                      |  |  |