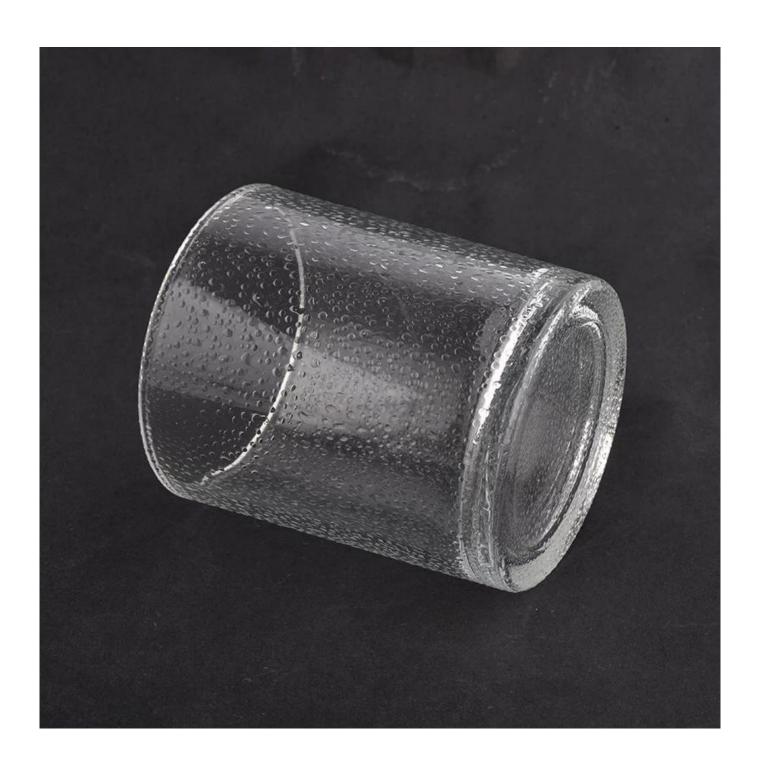

## 400ml Glass Jars for Candles Clear Custom Empty Cylinder for Home Decor Wholesale

#### product description

|                                                              | T 1 00                                                                               |  |  |
|--------------------------------------------------------------|--------------------------------------------------------------------------------------|--|--|
| specification                                                | Top dia: 88mm                                                                        |  |  |
|                                                              | Bottom dia: 82mm                                                                     |  |  |
|                                                              | Height: 100mm                                                                        |  |  |
|                                                              | Weight: 330g                                                                         |  |  |
|                                                              | Capacity: 400ml                                                                      |  |  |
| sampling time                                                | 1. 5 days if there is glassy and size                                                |  |  |
|                                                              | 2. 15 days, if you need new shapes and sizes                                         |  |  |
| delivery time                                                | About 35 days after sampling and orders                                              |  |  |
| payment terms 30% of T / T deposit and B / L copy in advance |                                                                                      |  |  |
| delivery                                                     | Through the shipping, you can accept through express delivery and transportation age |  |  |
| Select you                                                   | Various design and size selection                                                    |  |  |
|                                                              | 2 Any color painted, cool, electroplating, laser model processing cutter             |  |  |
|                                                              | 3. Special packaging as a shrink film, color gift box, white gift box, etc.          |  |  |
|                                                              | We have professional seminars and warehouses to ensure delivery time                 |  |  |
|                                                              |                                                                                      |  |  |
|                                                              |                                                                                      |  |  |