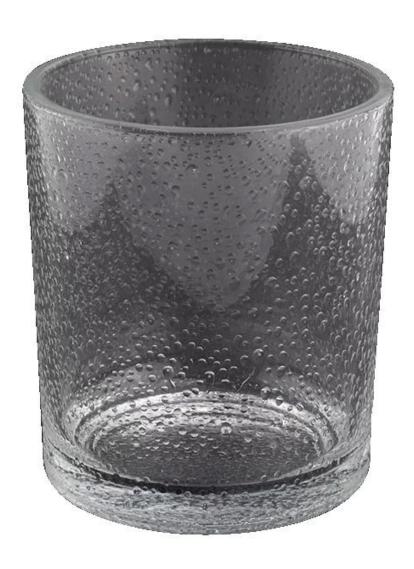

## 400ml Glass Jars for Candles Clear Custom Empty Cylinder for Home Decor Wholesale

#### product description

|                                                              | T 1 00                                                                               |  |  |
|--------------------------------------------------------------|--------------------------------------------------------------------------------------|--|--|
| specification                                                | Top dia: 88mm                                                                        |  |  |
|                                                              | Bottom dia: 82mm                                                                     |  |  |
|                                                              | Height: 100mm                                                                        |  |  |
|                                                              | Weight: 330g                                                                         |  |  |
|                                                              | Capacity: 400ml                                                                      |  |  |
| sampling time                                                | 1. 5 days if there is glassy and size                                                |  |  |
|                                                              | 2. 15 days, if you need new shapes and sizes                                         |  |  |
| delivery time                                                | About 35 days after sampling and orders                                              |  |  |
| payment terms 30% of T / T deposit and B / L copy in advance |                                                                                      |  |  |
| delivery                                                     | Through the shipping, you can accept through express delivery and transportation age |  |  |
| Select you                                                   | Various design and size selection                                                    |  |  |
|                                                              | 2 Any color painted, cool, electroplating, laser model processing cutter             |  |  |
|                                                              | 3. Special packaging as a shrink film, color gift box, white gift box, etc.          |  |  |
|                                                              | We have professional seminars and warehouses to ensure delivery time                 |  |  |
|                                                              |                                                                                      |  |  |
|                                                              |                                                                                      |  |  |