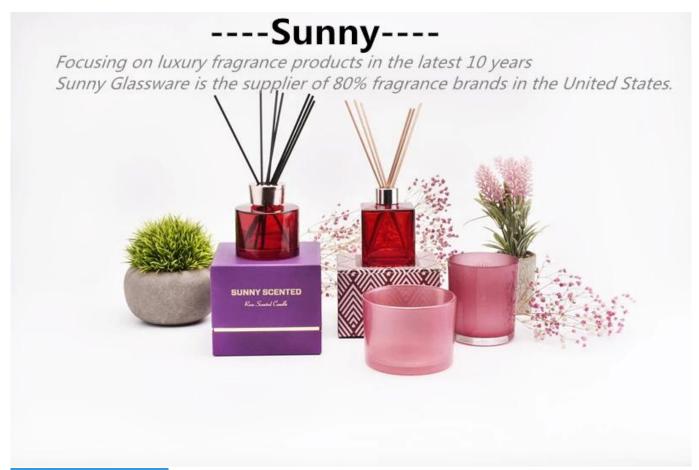

## 400ml Glass Jars for Candles Clear Custom Empty Cylinder for Home Decor Wholesale



#### product description

|                                                              | T 1 00                                                                               |  |  |
|--------------------------------------------------------------|--------------------------------------------------------------------------------------|--|--|
| specification                                                | Top dia: 88mm                                                                        |  |  |
|                                                              | Bottom dia: 82mm                                                                     |  |  |
|                                                              | Height: 100mm