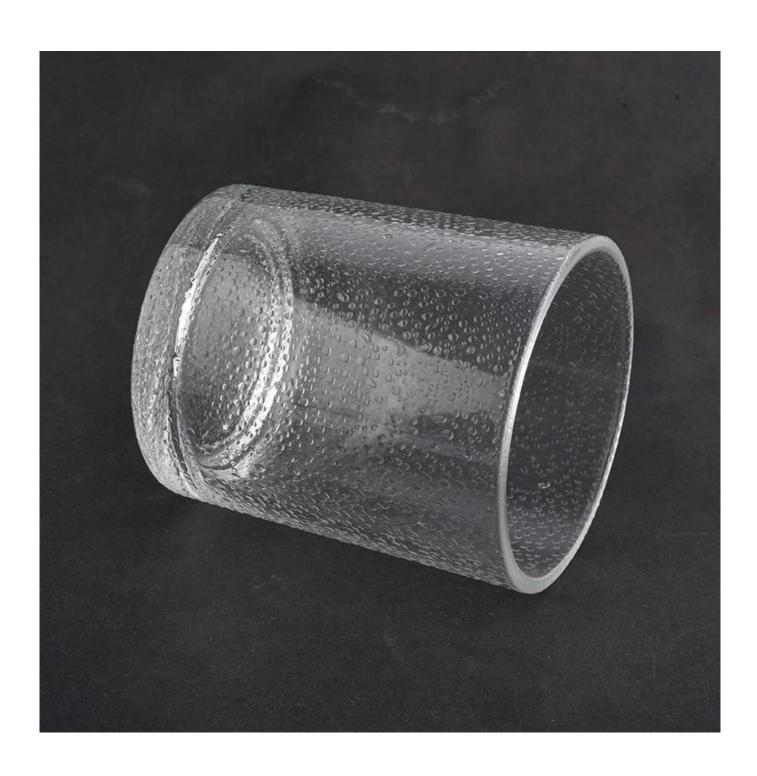

## 400ml Glass Jars for Candles Clear Custom Empty Cylinder for Home Decor Wholesale

#### product description

|                                                              | T 1 00                                                                               |  |  |
|--------------------------------------------------------------|--------------------------------------------------------------------------------------|--|--|
| specification                                                | Top dia: 88mm                                                                        |  |  |
|                                                              | Bottom dia: 82mm                                                                     |  |  |
|                                                              | Height: 100mm                                                                        |  |  |
|                                                              | Weight: 330g                                                                         |  |  |
|                                                              | Capacity: 400ml                                                                      |  |  |
| sampling time                                                | 1. 5 days if there is glassy and size                                                |  |  |
|                                                              | 2. 15 days, if you need new shapes and sizes                                         |  |  |
| delivery time                                                | About 35 days after sampling and orders                                              |  |  |
| payment terms 30% of T / T deposit and B / L copy in advance |                                                                                      |  |  |
| delivery                                                     | Through the shipping, you can accept through express delivery and transportation age |  |  |
| Select you                                                   | Various design and size selection                                                    |  |  |
|                                                              | 2 Any color painted, cool, electroplating, laser model processing cutter             |  |  |
|                                                              | 3. Special packaging as a shrink film, color gift box, white gift box, etc.          |  |  |
|                                                              | We have professional seminars and warehouses to ensure delivery time                 |  |  |
|                                                              |                                                                                      |  |  |
|                                                              |                                                                                      |  |  |