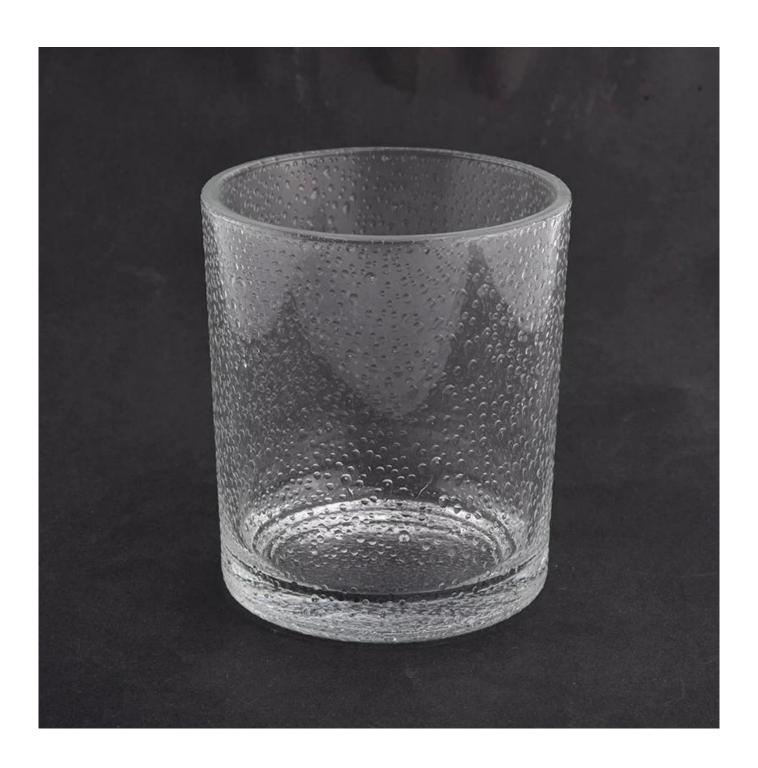

## 400ml Glass Jars for Candles Clear Custom Empty Cylinder for Home Decor Wholesale

#### product description

|                                                              | T 1 00                                                                               |  |  |
|--------------------------------------------------------------|--------------------------------------------------------------------------------------|--|--|
| specification                                                | Top dia: 88mm                                                                        |  |  |
|                                                              | Bottom dia: 82mm                                                                     |  |  |
|                                                              | Height: 100mm                                                                        |  |  |
|                                                              | Weight: 330g                                                                         |  |  |
|                                                              | Capacity: 400ml                                                                      |  |  |
| sampling time                                                | 1. 5 days if there is glassy and size                                                |  |  |
|                                                              | 2. 15 days, if you need new shapes and sizes                                         |  |  |
| delivery time                                                | About 35 days after sampling and orders                                              |  |  |
| payment terms 30% of T / T deposit and B / L copy in advance |                                                                                      |  |  |
| delivery                                                     | Through the shipping, you can accept through express delivery and transportation age |  |  |
| Select you                                                   | Various design and size selection                                                    |  |  |
|                                                              | 2 Any color painted, cool, electroplating, laser model processing cutter             |  |  |
|                                                              | 3. Special packaging as a shrink film, color gift box, white gift box, etc.          |  |  |
|                                                              | We have professional seminars and warehouses to ensure delivery time                 |  |  |
|                                                              |                                                                                      |  |  |
|                                                              |                                                                                      |  |  |