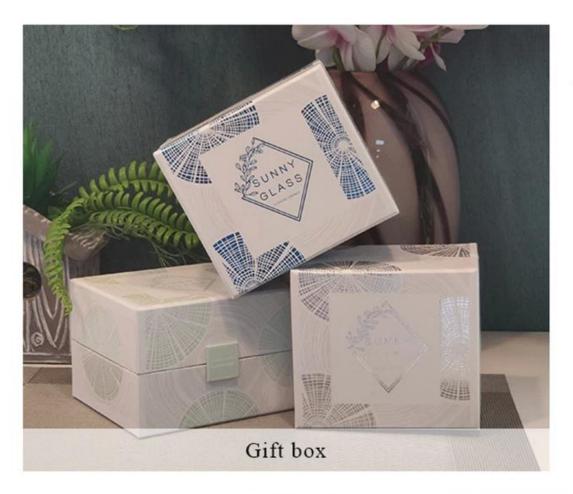

#### product description

|                                                              | T 1 00                                                                               |  |  |
|--------------------------------------------------------------|--------------------------------------------------------------------------------------|--|--|
| specification                                                | Top dia: 88mm                                                                        |  |  |
|                                                              | Bottom dia: 82mm                                                                     |  |  |
|                                                              | Height: 100mm                                                                        |  |  |
|                                                              | Weight: 330g                                                                         |  |  |
|                                                              | Capacity: 400ml                                                                      |  |  |
| sampling time                                                | 1. 5 days if there is glassy and size                                                |  |  |
|                                                              | 2. 15 days, if you need new shapes and sizes                                         |  |  |
| delivery time                                                | About 35 days after sampling and orders                                              |  |  |
| payment terms 30% of T / T deposit and B / L copy in advance |                                                                                      |  |  |
| delivery                                                     | Through the shipping, you can accept through express delivery and transportation age |  |  |
| Select you                                                   | Various design and size selection                                                    |  |  |
|                                                              | 2 Any color painted, cool, electroplating, laser model processing cutter             |  |  |
|                                                              | 3. Special packaging as a shrink film, color gift box, white gift box, etc.          |  |  |
|                                                              | We have professional seminars and warehouses to ensure delivery time                 |  |  |
|                                                              |                                                                                      |  |  |
|                                                              |                                                                                      |  |  |