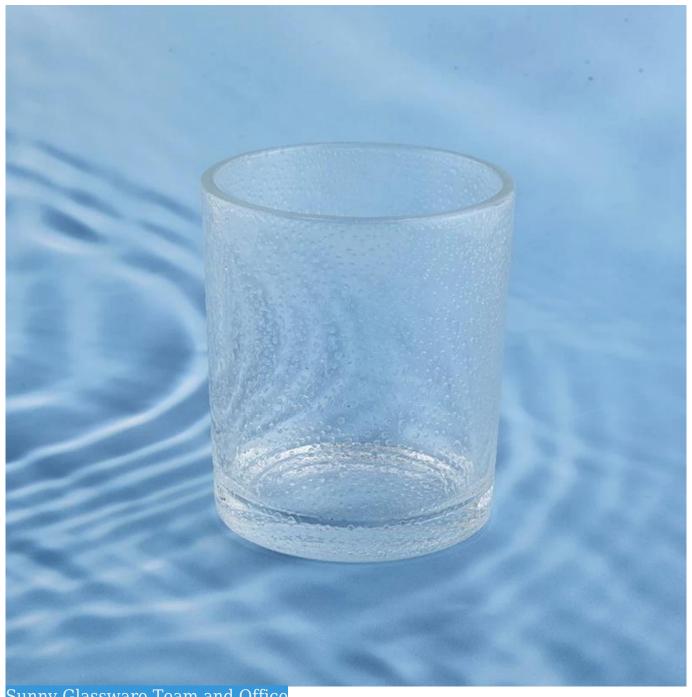

## 400ml Glass Jars for Candles Clear Custom Empty Cylinder for Home Decor Wholesale

#### product description

|                                                              | T 1 00                                                                               |  |  |
|--------------------------------------------------------------|--------------------------------------------------------------------------------------|--|--|
| specification                                                | Top dia: 88mm                                                                        |  |  |
|                                                              | Bottom dia: 82mm                                                                     |  |  |
|                                                              | Height: 100mm                                                                        |  |  |
|                                                              | Weight: 330g                                                                         |  |  |
|                                                              | Capacity: 400ml                                                                      |  |  |
| sampling time                                                | 1. 5 days if there is glassy and size                                                |  |  |
|                                                              | 2. 15 days, if you need new shapes and sizes                                         |  |  |
| delivery time                                                | About 35 days after sampling and orders                                              |  |  |
| payment terms 30% of T / T deposit and B / L copy in advance |                                                                                      |  |  |
| delivery                                                     | Through the shipping, you can accept through express delivery and transportation age |  |  |
| Select you                                                   | Various design and size selection                                                    |  |  |
|                                                              | 2 Any color painted, cool, electroplating, laser model processing cutter             |  |  |
|                                                              | 3. Special packaging as a shrink film, color gift box, white gift box, etc.          |  |  |
|                                                              | We have professional seminars and warehouses to ensure delivery time                 |  |  |
|                                                              |                                                                                      |  |  |
|                                                              |                                                                                      |  |  |