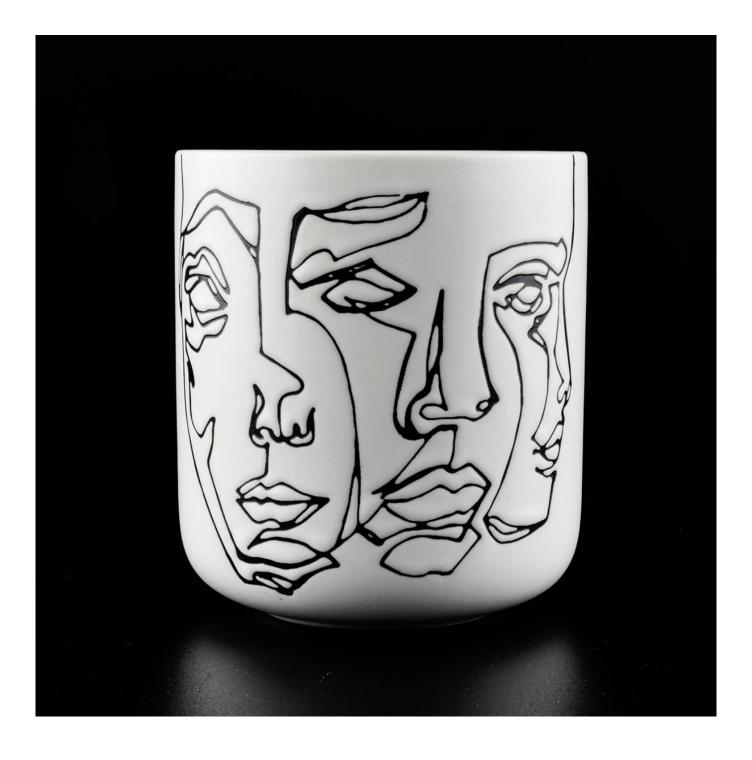

### 400ml white ceramic candle holder with unique design

| specification | Item no.: SGMK19120703                                                               |  |  |
|---------------|--------------------------------------------------------------------------------------|--|--|
|               | Top dia: 88mm                                                                        |  |  |
|               | Bottom dia: 84mm                                                                     |  |  |
|               | Height: 100mm                                                                        |  |  |
|               | Weight: 300g                                                                         |  |  |
|               | Capacity: 400ml                                                                      |  |  |
|               | MOQ: 3,000 PCS                                                                       |  |  |
| sampling time | 1. 5 days if there is glassy and size                                                |  |  |
|               | 2. 15 days, if you need new shapes and sizes                                         |  |  |
| delivery time | About 55 days after sampling and orders                                              |  |  |
| payment term  | nt terms30% of T / T deposit and B / L copy in advance                               |  |  |
| delivery      | Through the shipping, you can accept through express delivery and transportation age |  |  |
| Select you    | Various design and size selection                                                    |  |  |
|               | 2 Any color painted, cool, electroplating, laser model processing cutter             |  |  |
|               | 3. Special packaging as a shrink film, color gift box, white gift box, etc.          |  |  |
|               | We have professional seminars and warehouses to ensure delivery time                 |  |  |