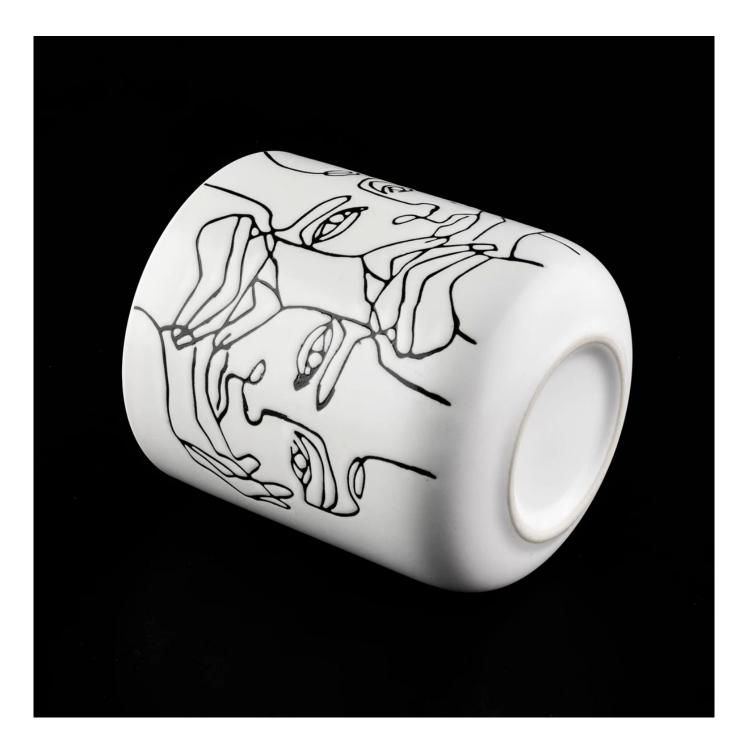

### 400ml white ceramic candle holder with unique design

| specification | Item no.: SGMK19120703                                                               |  |  |
|---------------|--------------------------------------------------------------------------------------|--|--|
|               | Top dia: 88mm                                                                        |  |  |
|               | Bottom dia: 84mm                                                                     |  |  |
|               | Height: 100mm                                                                        |  |  |
|               | Weight: 300g                                                                         |  |  |
|               | Capacity: 400ml                                                                      |  |  |
|               | MOQ: 3,000 PCS                                                                       |  |  |
| sampling time | 1. 5 days if there is glassy and size                                                |  |  |
|               | 2. 15 days, if you need new shapes and sizes                                         |  |  |
| delivery time | About 55 days after sampling and orders                                              |  |  |
| payment term  | nt terms30% of T / T deposit and B / L copy in advance                               |  |  |
| delivery      | Through the shipping, you can accept through express delivery and transportation age |  |  |
| Select you    | Various design and size selection                                                    |  |  |
|               | 2 Any color painted, cool, electroplating, laser model processing cutter             |  |  |
|               | 3. Special packaging as a shrink film, color gift box, white gift box, etc.          |  |  |
|               | We have professional seminars and warehouses to ensure delivery time                 |  |  |