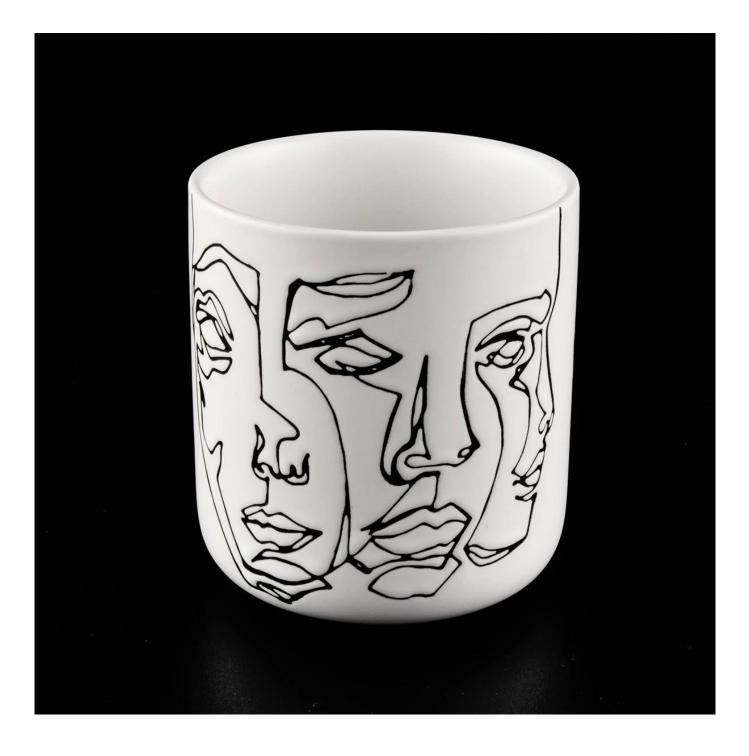

### 400ml white ceramic candle holder with unique design

| specification | Item no.: SGMK19120703                                                               |  |  |
|---------------|--------------------------------------------------------------------------------------|--|--|
|               | Top dia: 88mm                                                                        |  |  |
|               | Bottom dia: 84mm                                                                     |  |  |
|               | Height: 100mm                                                                        |  |  |
|               | Weight: 300g                                                                         |  |  |
|               | Capacity: 400ml                                                                      |  |  |
|               | MOQ: 3,000 PCS                                                                       |  |  |
| sampling time | 1. 5 days if there is glassy and size                                                |  |  |
|               | 2. 15 days, if you need new shapes and sizes                                         |  |  |
| delivery time | About 55 days after sampling and orders                                              |  |  |
| payment term  | nt terms30% of T / T deposit and B / L copy in advance                               |  |  |
| delivery      | Through the shipping, you can accept through express delivery and transportation age |  |  |
| Select you    | Various design and size selection                                                    |  |  |
|               | 2 Any color painted, cool, electroplating, laser model processing cutter             |  |  |
|               | 3. Special packaging as a shrink film, color gift box, white gift box, etc.          |  |  |
|               | We have professional seminars and warehouses to ensure delivery time                 |  |  |