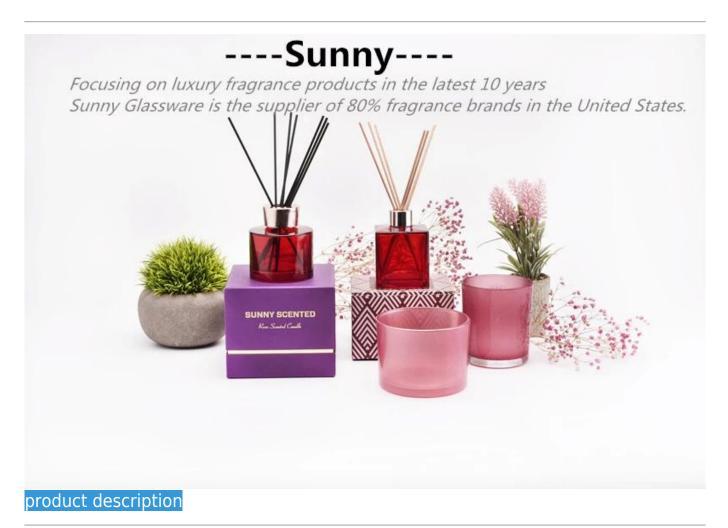

### 400ml white ceramic candle holder with unique design



| specification | Item no.: SGMK19120703                                                               |  |  |
|---------------|--------------------------------------------------------------------------------------|--|--|
|               | Top dia: 88mm                                                                        |  |  |
|               | Bottom dia: 84mm                                                                     |  |  |
|               | Height: 100mm                                                                        |  |  |
|               | Weight: 300g                                                                         |  |  |
|               | Capacity: 400ml                                                                      |  |  |
|               | MOQ