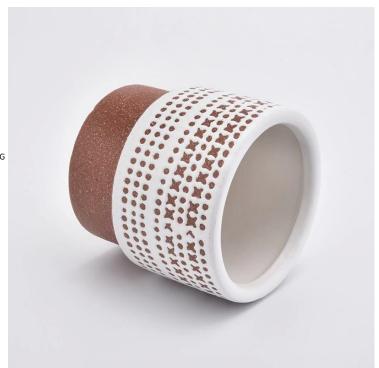

# Flexible size design allows your market to grow rapidly

Item name SGYC19082234
Topdia:108mm
Bottomdia:93mm
Height:108mm
Weight:415g
Capacity:620ml
MOQ:3,000PCS

Custom designs and different sizes available