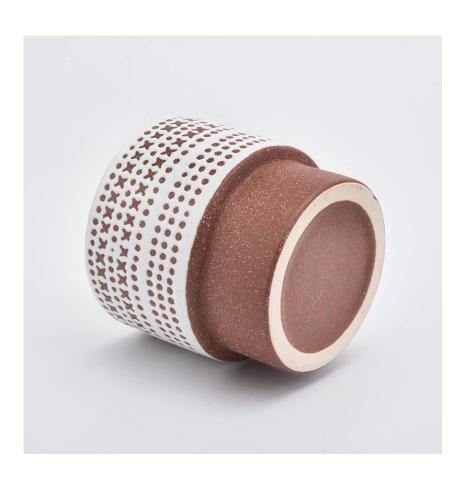

# Flexible size design allows your market to grow rapidly

Item name SGYC19082234
Topdia:108mm
Bottomdia:93mm
Height:108mm
Weight:415g
Capacity:620ml
MOQ:3,000PCS

Custom designs and different sizes available