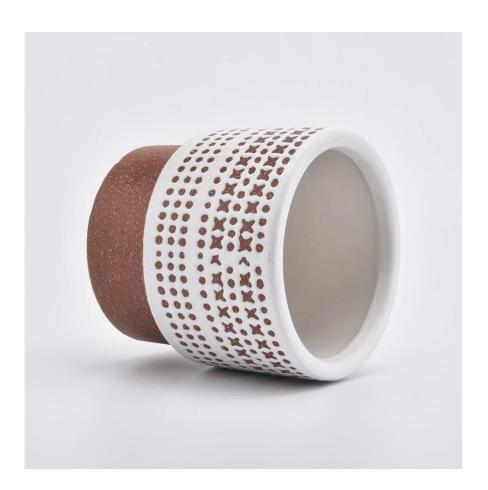

# Flexible size design allows your market to grow rapidly

Item name SGYC19082234
Topdia:108mm
Bottomdia:93mm
Height:108mm
Weight:415g
Capacity:620ml
MOQ:3,000PCS

Custom designs and different sizes available