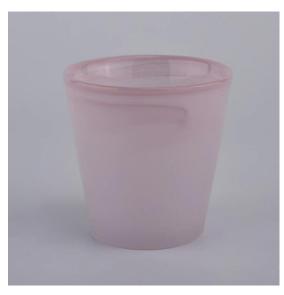

8oz 10oz luxury pink glass handmade glass candle holder from Sunny Glassware

## Candle Jars Description

8oz 10oz luxury pink glass handmade glass candle holder from Sunny Glassware

- . Designed by award winning professional in SG
- . Got NEST Fragrances highly admiration
- . Friend or business relationship gift
  - . Relaxation and romantic life