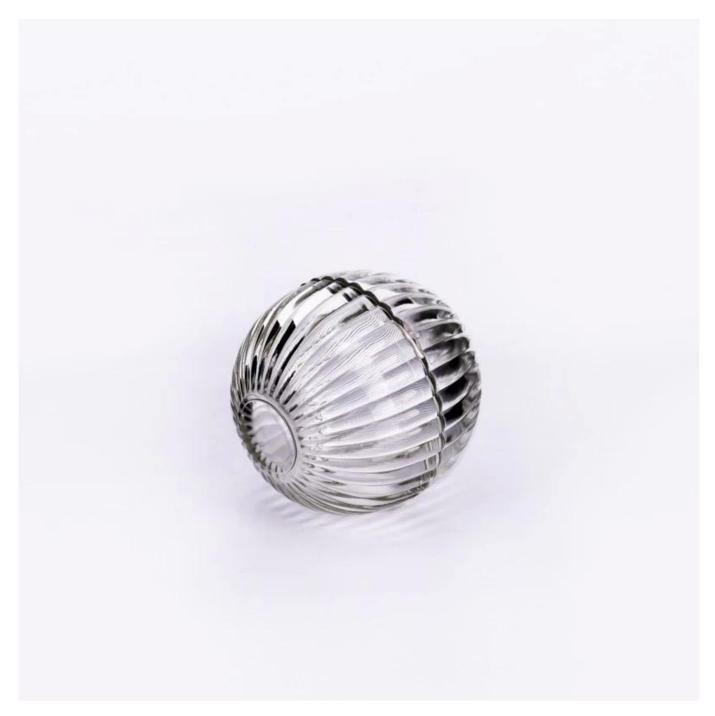

This <u>glass candle jar with a lid</u>, with a spherical design and a vertical stripe texture, is not only beautiful, but also adds an artistic atmosphere.

Transparent glass material, let the candlelight through the stripes, sprinkling light and shadow, creating a dreamlike atmosphere.

This spherical vertically striped transparent <u>glass candle jar</u> is an excellent choice for personal use or as a gift. It is not only a home accessory, but also a message of warmth and blessing.

Wide range of application