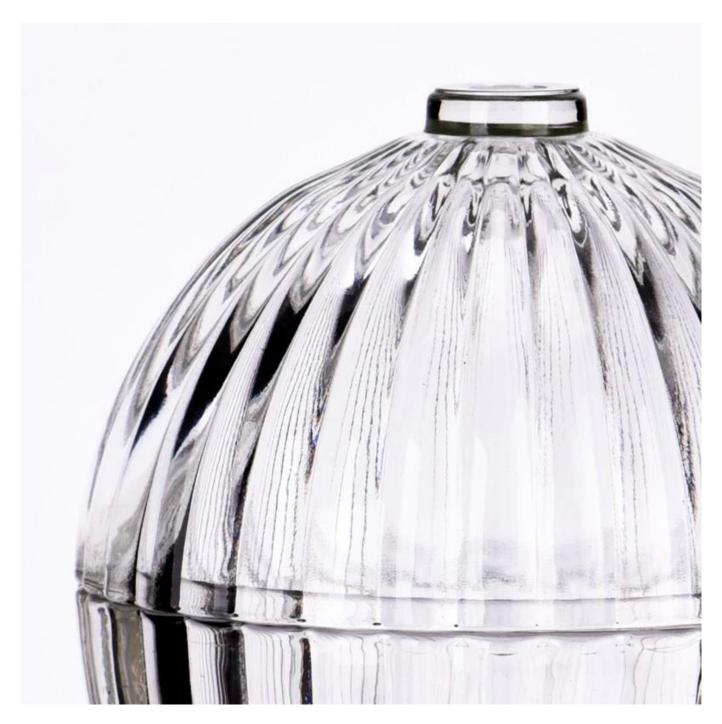

This <u>glass candle jar with a lid</u>, with a spherical design and a vertical stripe texture, is not only beautiful, but also adds an artistic atmosphere.

Transparent glass material, let the candlelight through the stripes, sprinkling light and shadow, creating a dreamlike atmosphere.

This <u>glass candle jar with a lid</u> is made of high-quality heat-resistant glass, which is finely polished and cut to ensure a smooth and flawless surface. At the same time, it has good heat resistance, which can keep the jar stable and safe even if the candle is lit for a long time.

This spherical vertically striped transparent <u>glass candle jar</u> is an excellent choice for personal use or as a gift. It is not only a home accessory, but also a message of warmth and blessing.

Wide range of application