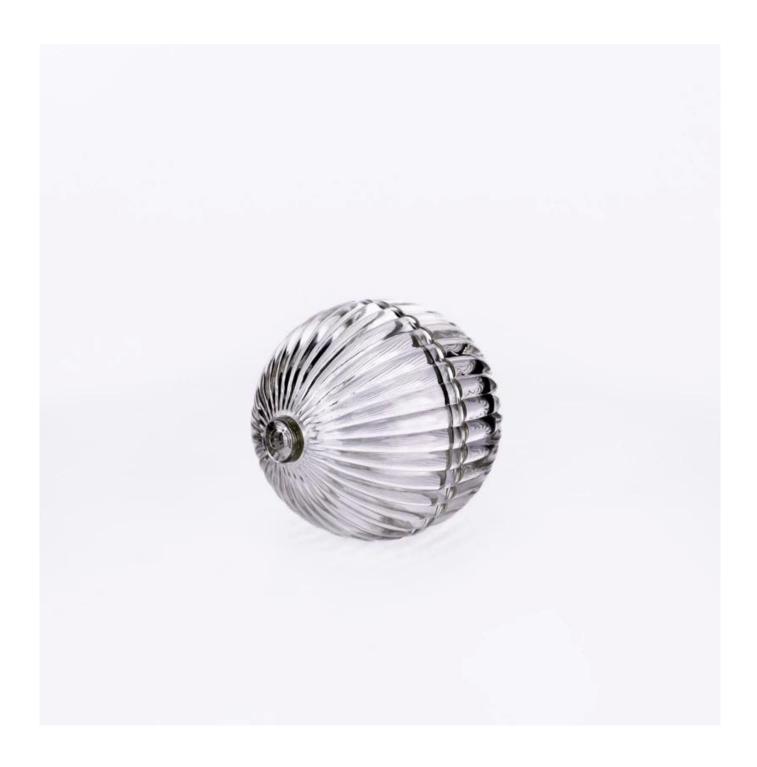

This <u>glass candle jar with a lid</u>, with a spherical design and a vertical stripe texture, is not only beautiful, but also adds an artistic atmosphere.

Transparent glass material, let the candlelight through the stripes, sprinkling light and shadow, creating a dreamlike atmosphere.

This <u>glass candle jar with a lid</u> is made of high-quality heat-resistant glass, which is finely polished and cut to ensure a smooth and flawless surface. At the same time, it has good heat resistance, which can keep the jar stable and safe even if the candle is lit for a long time.