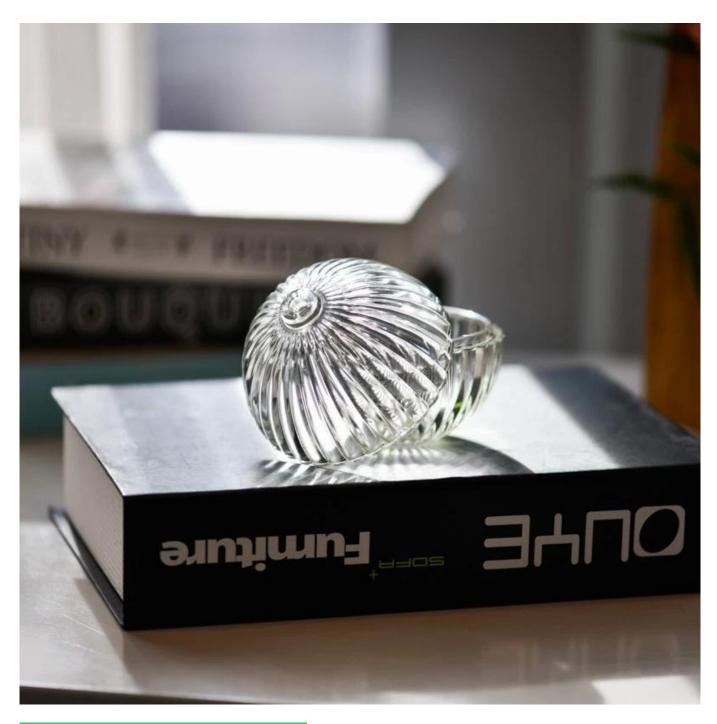

This spherical vertically striped transparent <u>glass candle jar</u> is an excellent choice for personal use or as a gift. It is not only a home accessory, but also a message of warmth and blessing.

Wide range of application

# WIDE RANGE OF APPLICATION

Suitable for: home life/coffee shop/restaurant/wedding/party/Christmas etc

HOME LIFE

**COFFEE SHOP** 

RESTAURANT

WEDDING

PARTY

CHRISTMAS ETC