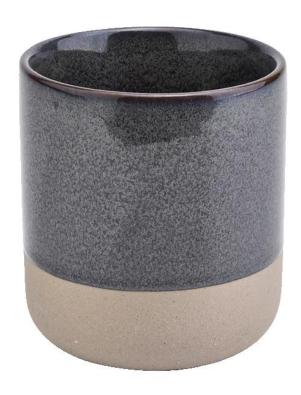

# Why Choose Sunny Glassware

- Upmost dedication to design, never compression on quality
- Sunny Glassware strictly protect the customers" designs, all the newly designed items from us haven"t been copied in three years.
- Product quality is the major focus in Sunny Glassware. Sunny Glassware once demolished 80,000 pcs of glass vessel with barely visible blemish.



Candle Jars Description

### Unique market advantage



- . Focus on designs
- . candle holder supplier for 80% USA fragrance brand
- . AQL plus 6 strict and sunny QC test standards
- . Maintain quality consistent with sample and bulk products

#### Ceremony design awareness

Designed by award winning professional in SG

- . Got NEST Fragrances highly admiration
- . Friend or business relationship gift
  - . Relaxation and romantic life





# Flexible size design allows your market to grow rapidly

Item number:SGMK19072602 Top dia: 88mm Bottom dia: 88mm Height: 100mm Weight: 337g Capacity: 421ml MOQ:3,000PCS

Custom designs and different sizes available

With our strong support, our customers are growing rapidly, from small labs to industry leaders.



| Item number.     | SGMK19072604