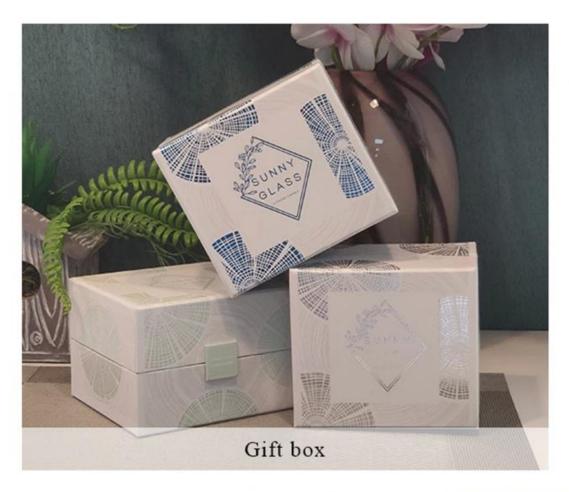

#### Product Features 1. Home decorations glass candle jar from high quality

- 2. Suitable for use at hotel, home, etc.
- 3. Meet the ASTM Test

- For your choice 1. Various designs and sizes for selection
  - 2 Any color painted, cool, plating, laser model Processing cutter
  - 3. Special package as shrink film, color gift box, white gift box, etc.
  - 4. We have a professional workshop and warehouse for ensure delivery time

# **PACKING**

Certificates