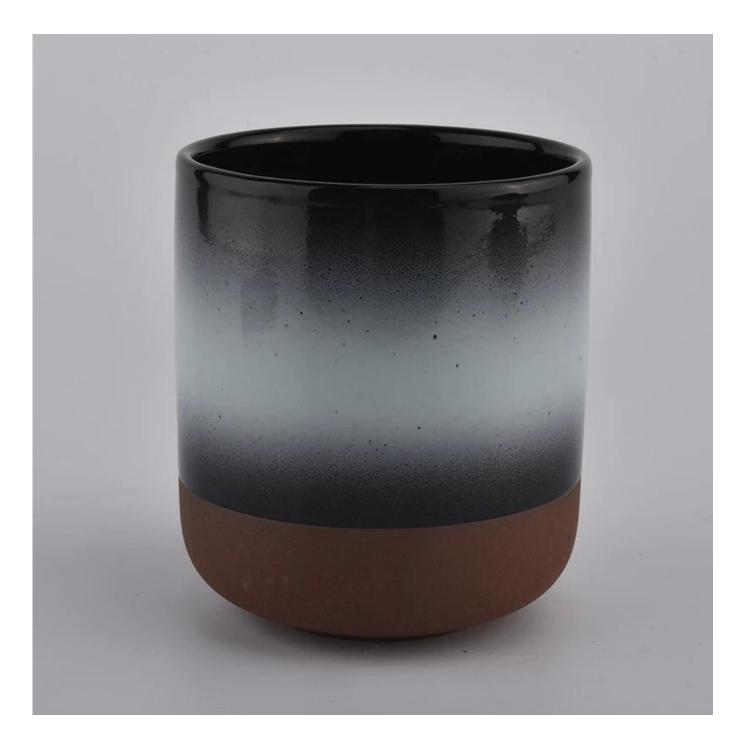

| product name | Custom Ceramic Candle Vessel For Wax Making |
|--------------|---------------------------------------------|
| Article      | SGMK20111808                                |

| Cut it                  | Top dia: 90 mm<br>Bottom dia: 50 mm<br>Height:100mm<br>Weight: 263g<br>Capacity: 430ml                                                                                                                                    |
|-------------------------|---------------------------------------------------------------------------------------------------------------------------------------------------------------------------------------------------------------------------|
| Capacity                | candle holders of different sizes etc. It's available                                                                                                                                                                     |
| Sampling time           | <ul><li>1.5 days if the shape and size of the products exist</li><li>2.15 days if you need a new shape and size of the products</li></ul>                                                                                 |
| package                 | Regular security packing 24 pieces / 36 pieces / 48 pieces and so on for export carton with egg divider                                                                                                                   |
| MOQ                     | 3000pcs                                                                                                                                                                                                                   |
| Delivery time           | Within 55 days of order confirmation                                                                                                                                                                                      |
| Payment terms           | 30% deposit by T / T in advance, the balance after showing the copy of B / L                                                                                                                                              |
| Product characteristics | <ol> <li>High quality and competitive prices</li> <li>ASTM test</li> <li>Ecological</li> <li>It is widely aimed at weddings, parties, home, bars etc.</li> <li>ceramic contianer with transmutation decoration</li> </ol> |