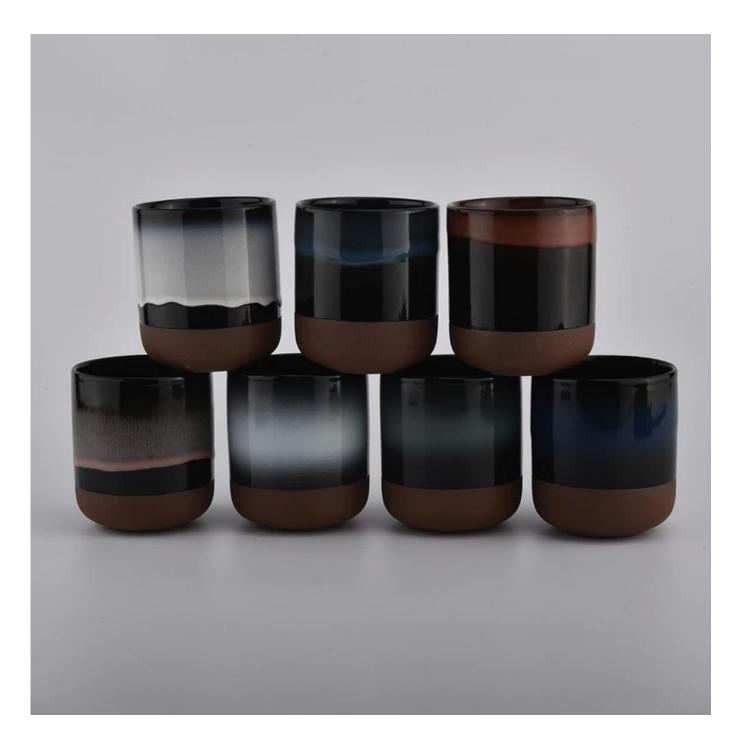

| product name | Custom Ceramic Candle Vessel For Wax Making |
|--------------|---------------------------------------------|
| Article      | SGMK20111808                                |

| Cut it                  | Top dia: 90 mm<br>Bottom dia: 50 mm<br>Height:100mm<br>Weight: 263g<br>Capacity: 430ml                                                                                                                                    |
|-------------------------|---------------------------------------------------------------------------------------------------------------------------------------------------------------------------------------------------------------------------|
| Capacity                | candle holders of different sizes etc. It's available                                                                                                                                                                     |
| Sampling time           | <ul><li>1.5 days if the shape and size of the products exist</li><li>2.15 days if you need a new shape and size of the products</li></ul>                                                                                 |
| package                 | Regular security packing 24 pieces / 36 pieces / 48 pieces and so on for export carton with egg divider                                                                                                                   |
| MOQ                     | 3000pcs                                                                                                                                                                                                                   |
| Delivery time           | Within 55 days of order confirmation                                                                                                                                                                                      |
| Payment terms           | 30% deposit by T / T in advance, the balance after showing the copy of B / L                                                                                                                                              |
| Product characteristics | <ol> <li>High quality and competitive prices</li> <li>ASTM test</li> <li>Ecological</li> <li>It is widely aimed at weddings, parties, home, bars etc.</li> <li>ceramic contianer with transmutation decoration</li> </ol> |