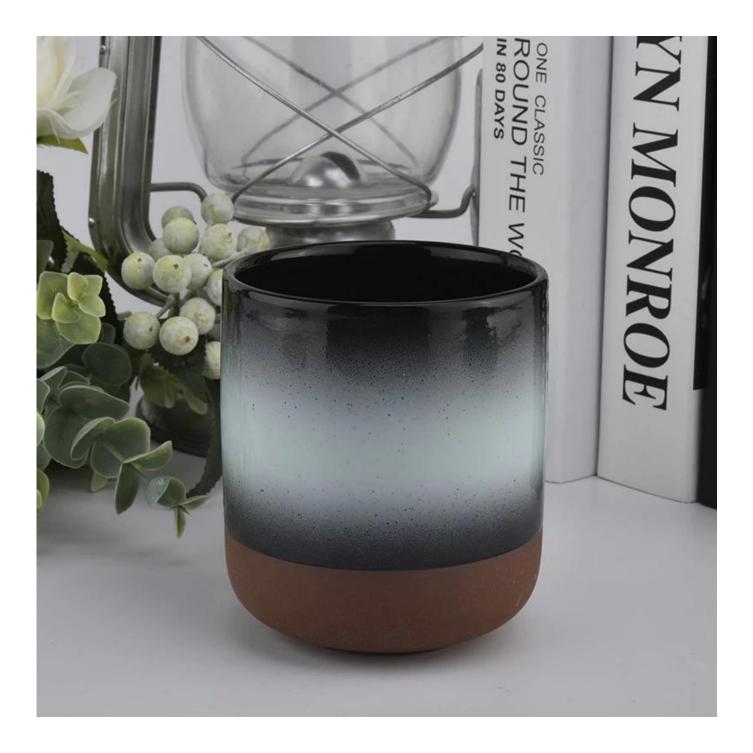

| product name | Custom Ceramic Candle Vessel For Wax Making |
|--------------|---------------------------------------------|
| Article      | SGMK20111808                                |

| Cut it                  | Top dia: 90 mm<br>Bottom dia: 50 mm<br>Height:100mm<br>Weight: 263g<br>Capacity: 430ml                                                                                                                                    |
|-------------------------|---------------------------------------------------------------------------------------------------------------------------------------------------------------------------------------------------------------------------|
| Capacity                | candle holders of different sizes etc. It's available                                                                                                                                                                     |
| Sampling time           | <ul><li>1.5 days if the shape and size of the products exist</li><li>2.15 days if you need a new shape and size of the products</li></ul>                                                                                 |
| package                 | Regular security packing 24 pieces / 36 pieces / 48 pieces and so on for export carton with egg divider                                                                                                                   |
| MOQ                     | 3000pcs                                                                                                                                                                                                                   |
| Delivery time           | Within 55 days of order confirmation                                                                                                                                                                                      |
| Payment terms           | 30% deposit by T / T in advance, the balance after showing the copy of B / L                                                                                                                                              |
| Product characteristics | <ol> <li>High quality and competitive prices</li> <li>ASTM test</li> <li>Ecological</li> <li>It is widely aimed at weddings, parties, home, bars etc.</li> <li>ceramic contianer with transmutation decoration</li> </ol> |