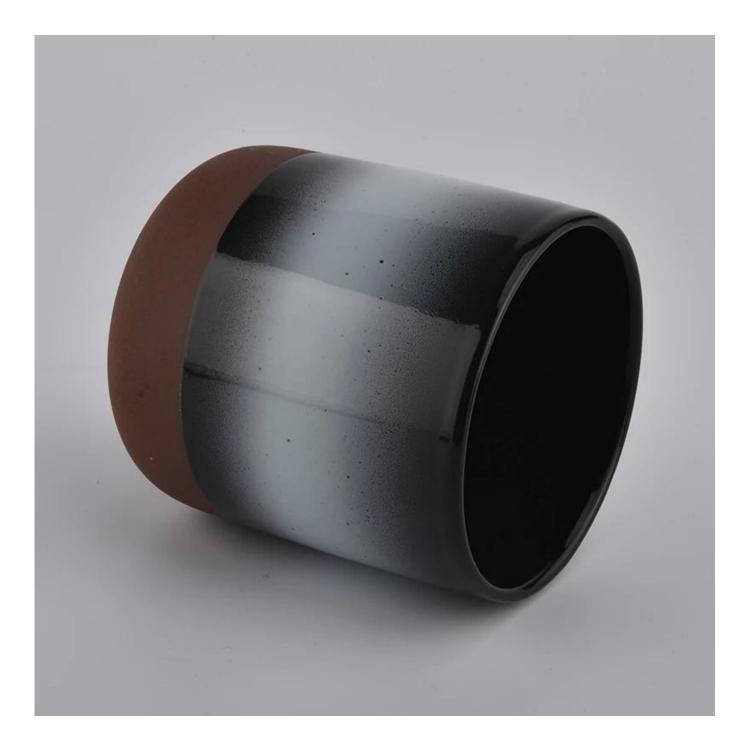

| product name | Custom Ceramic Candle Vessel For Wax Making |
|--------------|---------------------------------------------|
| Article      | SGMK20111808                                |

| Cut it                  | Top dia: 90 mm<br>Bottom dia: 50 mm<br>Height:100mm<br>Weight: 263g<br>Capacity: 430ml                                                                                                                                    |
|-------------------------|---------------------------------------------------------------------------------------------------------------------------------------------------------------------------------------------------------------------------|
| Capacity                | candle holders of different sizes etc. It's available                                                                                                                                                                     |
| Sampling time           | <ul><li>1.5 days if the shape and size of the products exist</li><li>2.15 days if you need a new shape and size of the products</li></ul>                                                                                 |
| package                 | Regular security packing 24 pieces / 36 pieces / 48 pieces and so on for export carton with egg divider                                                                                                                   |
| MOQ                     | 3000pcs                                                                                                                                                                                                                   |
| Delivery time           | Within 55 days of order confirmation                                                                                                                                                                                      |
| Payment terms           | 30% deposit by T / T in advance, the balance after showing the copy of B / L                                                                                                                                              |
| Product characteristics | <ol> <li>High quality and competitive prices</li> <li>ASTM test</li> <li>Ecological</li> <li>It is widely aimed at weddings, parties, home, bars etc.</li> <li>ceramic contianer with transmutation decoration</li> </ol> |