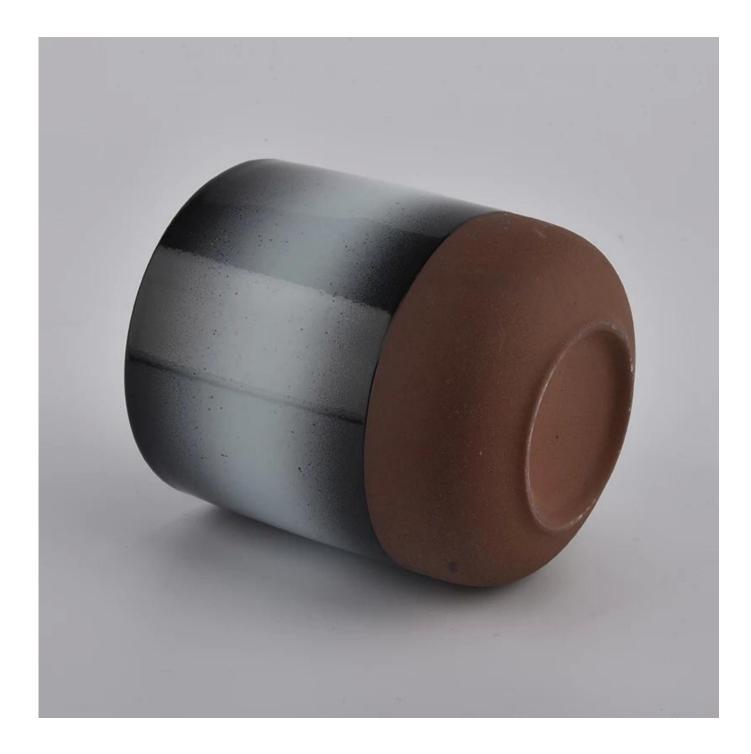

| product name | Custom Ceramic Candle Vessel For Wax Making |
|--------------|---------------------------------------------|
| Article      | SGMK20111808                                |

| Cut it                  | Top dia: 90 mm<br>Bottom dia: 50 mm<br>Height:100mm<br>Weight: 263g<br>Capacity: 430ml                                                                                                                                    |
|-------------------------|---------------------------------------------------------------------------------------------------------------------------------------------------------------------------------------------------------------------------|
| Capacity                | candle holders of different sizes etc. It's available                                                                                                                                                                     |
| Sampling time           | <ul><li>1.5 days if the shape and size of the products exist</li><li>2.15 days if you need a new shape and size of the products</li></ul>                                                                                 |
| package                 | Regular security packing 24 pieces / 36 pieces / 48 pieces and so on for export carton with egg divider                                                                                                                   |
| MOQ                     | 3000pcs                                                                                                                                                                                                                   |
| Delivery time           | Within 55 days of order confirmation                                                                                                                                                                                      |
| Payment terms           | 30% deposit by T / T in advance, the balance after showing the copy of B / L                                                                                                                                              |
| Product characteristics | <ol> <li>High quality and competitive prices</li> <li>ASTM test</li> <li>Ecological</li> <li>It is widely aimed at weddings, parties, home, bars etc.</li> <li>ceramic contianer with transmutation decoration</li> </ol> |