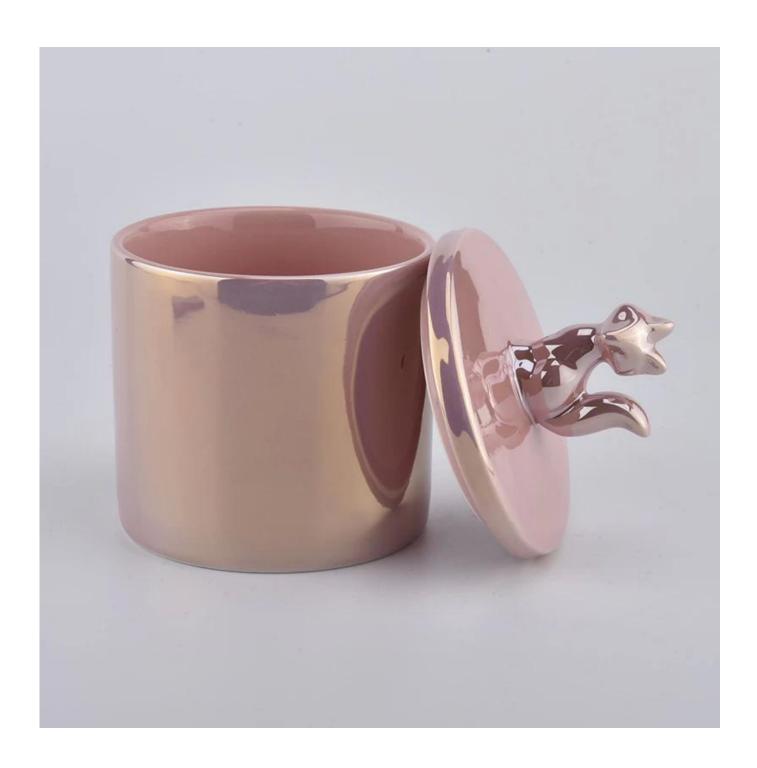

| Cut it                  | Jar: Top dia: 100mm Bottom dia: 98mm Height: 90mm Weight: 396g Capacity: 482ml Lid: Top dia: 100.6mm Bottom dia: 88mm Height: 14.2mm (include fox handle:68mm) Weight: 161g      |
|-------------------------|----------------------------------------------------------------------------------------------------------------------------------------------------------------------------------|
| Capacity                | candle holders of different sizes etc. It"s available                                                                                                                            |
| Sampling time           | 1.5 days if the shape and size of the products exist 2.15 days if you need a new shape and size of the products                                                                  |
| package                 | Regular security packing 24 pieces / 36 pieces / 48 pieces and so on for export carton with egg divider                                                                          |
| MOQ                     | 3000pcs                                                                                                                                                                          |
| Delivery time           | Within 55 days of order confirmation                                                                                                                                             |
| Payment terms           | 30% deposit by T / T in advance, the balance after showing the copy of B / L                                                                                                     |
| Product characteristics | 1. High quality and competitive prices 2. ASTM test 3. Ecological 4. It is widely aimed at weddings, parties, home, bars etc. 5. ceramic contianer with transmutation decoration |