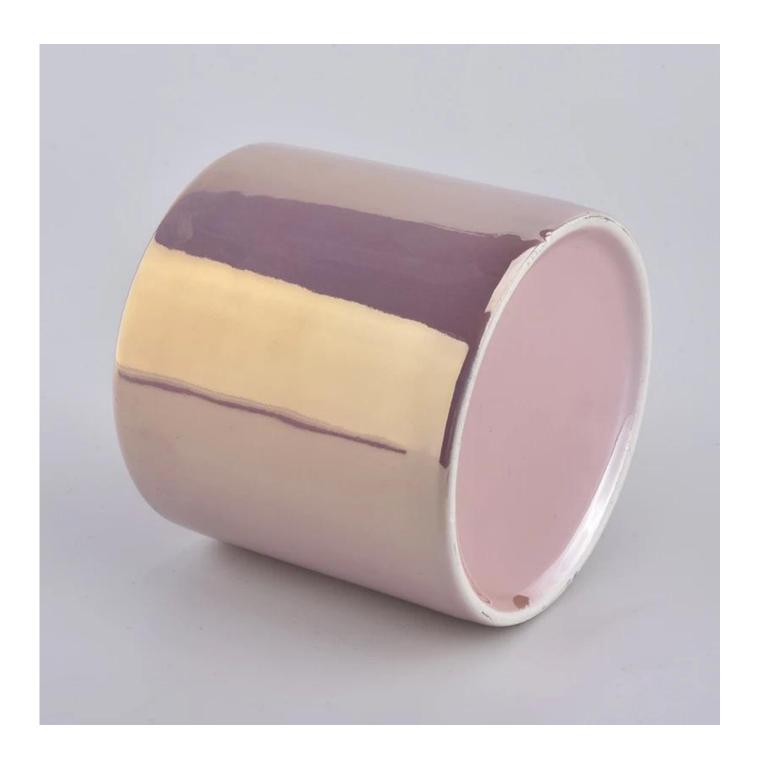

| Cut it                  | Jar: Top dia: 100mm Bottom dia: 98mm Height: 90mm Weight: 396g Capacity: 482ml Lid: Top dia: 100.6mm Bottom dia: 88mm Height: 14.2mm (include fox handle:68mm) Weight: 161g      |
|-------------------------|----------------------------------------------------------------------------------------------------------------------------------------------------------------------------------|
| Capacity                | candle holders of different sizes etc. It"s available                                                                                                                            |
| Sampling time           | 1.5 days if the shape and size of the products exist 2.15 days if you need a new shape and size of the products                                                                  |
| package                 | Regular security packing 24 pieces / 36 pieces / 48 pieces and so on for export carton with egg divider                                                                          |
| MOQ                     | 3000pcs                                                                                                                                                                          |
| Delivery time           | Within 55 days of order confirmation                                                                                                                                             |
| Payment terms           | 30% deposit by T / T in advance, the balance after showing the copy of B / L                                                                                                     |
| Product characteristics | 1. High quality and competitive prices 2. ASTM test 3. Ecological 4. It is widely aimed at weddings, parties, home, bars etc. 5. ceramic contianer with transmutation decoration |