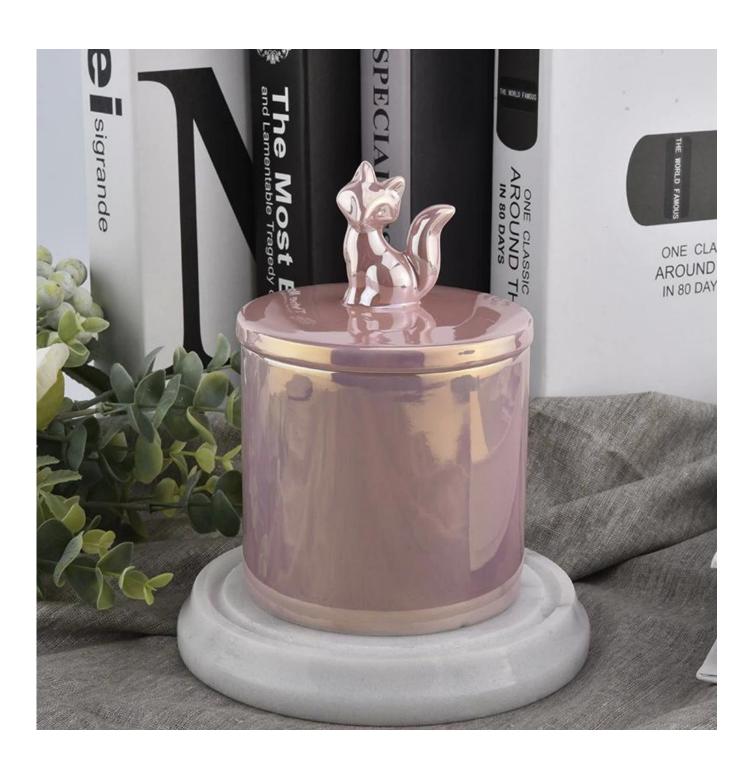

| Cut it                  | Jar: Top dia: 100mm Bottom dia: 98mm Height: 90mm Weight: 396g Capacity: 482ml Lid: Top dia: 100.6mm Bottom dia: 88mm Height: 14.2mm (include fox handle:68mm) Weight: 161g      |
|-------------------------|----------------------------------------------------------------------------------------------------------------------------------------------------------------------------------|
| Capacity                | candle holders of different sizes etc. It"s available                                                                                                                            |
| Sampling time           | 1.5 days if the shape and size of the products exist 2.15 days if you need a new shape and size of the products                                                                  |
| package                 | Regular security packing 24 pieces / 36 pieces / 48 pieces and so on for export carton with egg divider                                                                          |
| MOQ                     | 3000pcs                                                                                                                                                                          |
| Delivery time           | Within 55 days of order confirmation                                                                                                                                             |
| Payment terms           | 30% deposit by T / T in advance, the balance after showing the copy of B / L                                                                                                     |
| Product characteristics | 1. High quality and competitive prices 2. ASTM test 3. Ecological 4. It is widely aimed at weddings, parties, home, bars etc. 5. ceramic contianer with transmutation decoration |