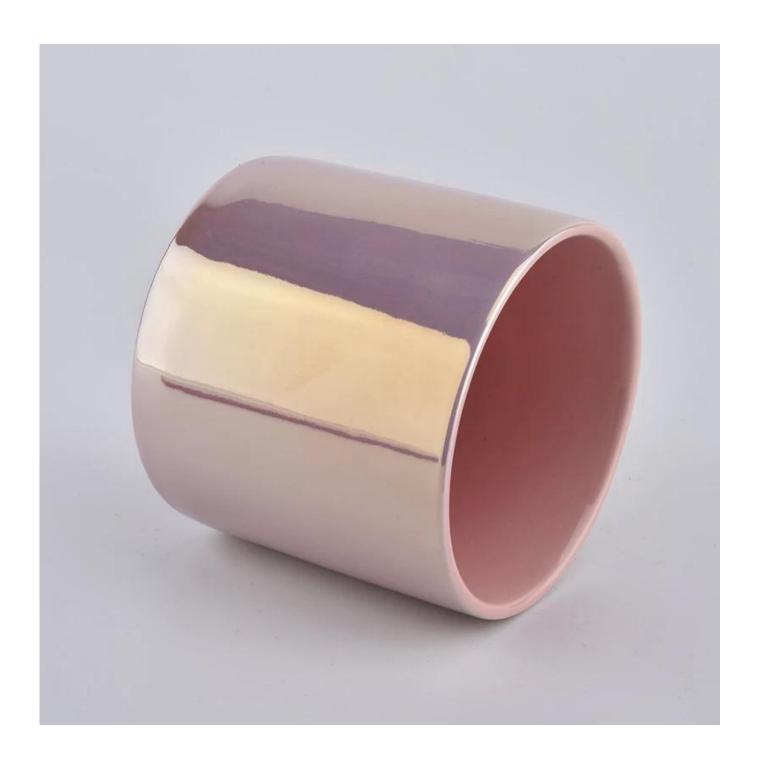

| Cut it                  | Jar: Top dia: 100mm Bottom dia: 98mm Height: 90mm Weight: 396g Capacity: 482ml Lid: Top dia: 100.6mm Bottom dia: 88mm Height: 14.2mm (include fox handle:68mm) Weight: 161g      |
|-------------------------|----------------------------------------------------------------------------------------------------------------------------------------------------------------------------------|
| Capacity                | candle holders of different sizes etc. It"s available                                                                                                                            |
| Sampling time           | 1.5 days if the shape and size of the products exist 2.15 days if you need a new shape and size of the products                                                                  |
| package                 | Regular security packing 24 pieces / 36 pieces / 48 pieces and so on for export carton with egg divider                                                                          |
| MOQ                     | 3000pcs                                                                                                                                                                          |
| Delivery time           | Within 55 days of order confirmation                                                                                                                                             |
| Payment terms           | 30% deposit by T / T in advance, the balance after showing the copy of B / L                                                                                                     |
| Product characteristics | 1. High quality and competitive prices 2. ASTM test 3. Ecological 4. It is widely aimed at weddings, parties, home, bars etc. 5. ceramic contianer with transmutation decoration |