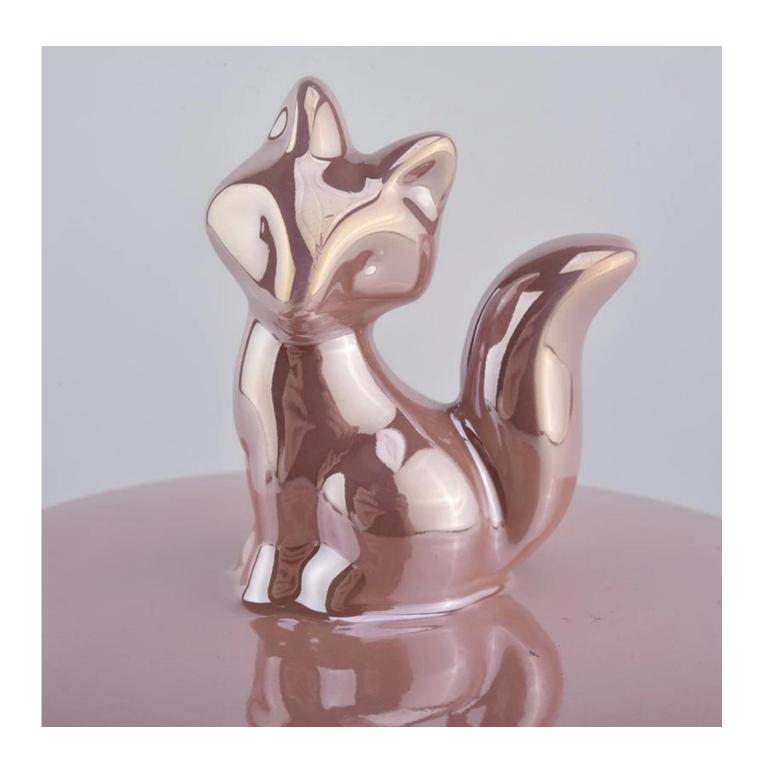

| Cut it                  | Jar: Top dia: 100mm Bottom dia: 98mm Height: 90mm Weight: 396g Capacity: 482ml Lid: Top dia: 100.6mm Bottom dia: 88mm Height: 14.2mm (include fox handle:68mm) Weight: 161g      |
|-------------------------|----------------------------------------------------------------------------------------------------------------------------------------------------------------------------------|
| Capacity                | candle holders of different sizes etc. It"s available                                                                                                                            |
| Sampling time           | 1.5 days if the shape and size of the products exist 2.15 days if you need a new shape and size of the products                                                                  |
| package                 | Regular security packing 24 pieces / 36 pieces / 48 pieces and so on for export carton with egg divider                                                                          |
| MOQ                     | 3000pcs                                                                                                                                                                          |
| Delivery time           | Within 55 days of order confirmation                                                                                                                                             |
| Payment terms           | 30% deposit by T / T in advance, the balance after showing the copy of B / L                                                                                                     |
| Product characteristics | 1. High quality and competitive prices 2. ASTM test 3. Ecological 4. It is widely aimed at weddings, parties, home, bars etc. 5. ceramic contianer with transmutation decoration |