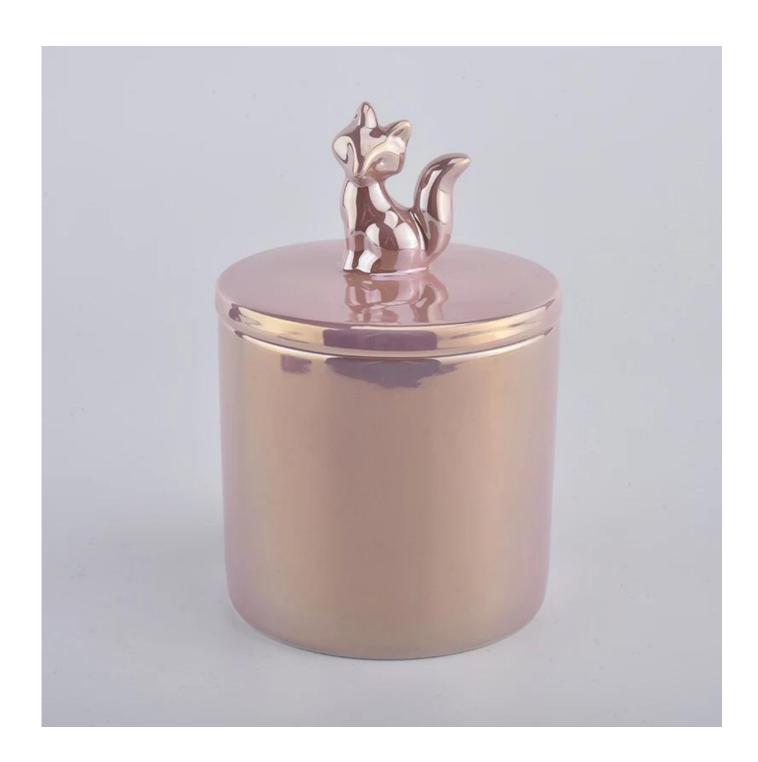

| Cut it                  | Jar: Top dia: 100mm Bottom dia: 98mm Height: 90mm Weight: 396g Capacity: 482ml Lid: Top dia: 100.6mm Bottom dia: 88mm Height: 14.2mm (include fox handle:68mm) Weight: 161g      |
|-------------------------|----------------------------------------------------------------------------------------------------------------------------------------------------------------------------------|
| Capacity                | candle holders of different sizes etc. It"s available                                                                                                                            |
| Sampling time           | 1.5 days if the shape and size of the products exist 2.15 days if you need a new shape and size of the products                                                                  |
| package                 | Regular security packing 24 pieces / 36 pieces / 48 pieces and so on for export carton with egg divider                                                                          |
| MOQ                     | 3000pcs                                                                                                                                                                          |
| Delivery time           | Within 55 days of order confirmation                                                                                                                                             |
| Payment terms           | 30% deposit by T / T in advance, the balance after showing the copy of B / L                                                                                                     |
| Product characteristics | 1. High quality and competitive prices 2. ASTM test 3. Ecological 4. It is widely aimed at weddings, parties, home, bars etc. 5. ceramic contianer with transmutation decoration |