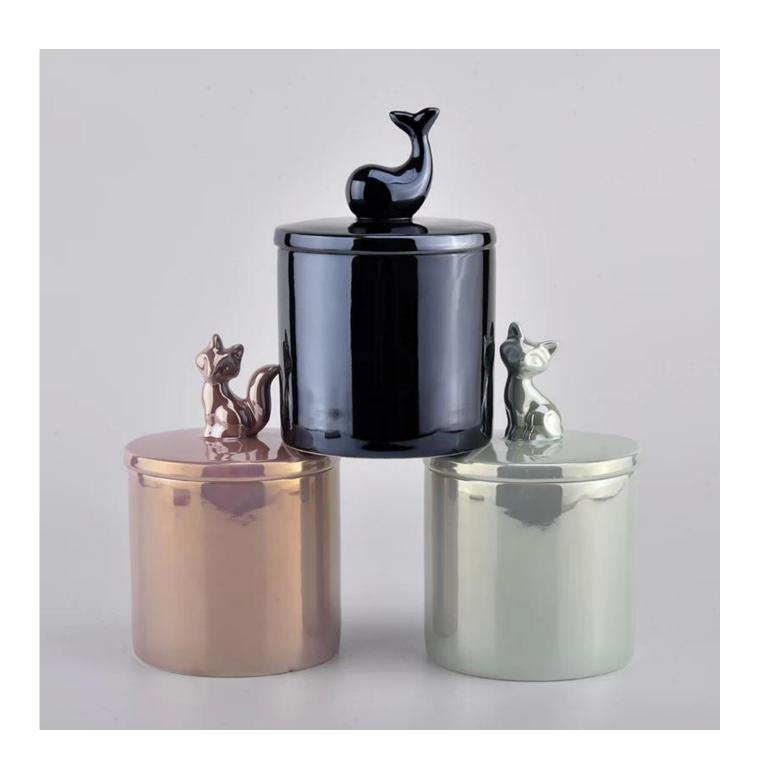

| Cut it                  | Jar: Top dia: 100mm Bottom dia: 98mm Height: 90mm Weight: 396g Capacity: 482ml Lid: Top dia: 100.6mm Bottom dia: 88mm Height: 14.2mm (include fox handle:68mm) Weight: 161g      |
|-------------------------|----------------------------------------------------------------------------------------------------------------------------------------------------------------------------------|
| Capacity                | candle holders of different sizes etc. It"s available                                                                                                                            |
| Sampling time           | 1.5 days if the shape and size of the products exist 2.15 days if you need a new shape and size of the products                                                                  |
| package                 | Regular security packing 24 pieces / 36 pieces / 48 pieces and so on for export carton with egg divider                                                                          |
| MOQ                     | 3000pcs                                                                                                                                                                          |
| Delivery time           | Within 55 days of order confirmation                                                                                                                                             |
| Payment terms           | 30% deposit by T / T in advance, the balance after showing the copy of B / L                                                                                                     |
| Product characteristics | 1. High quality and competitive prices 2. ASTM test 3. Ecological 4. It is widely aimed at weddings, parties, home, bars etc. 5. ceramic contianer with transmutation decoration |