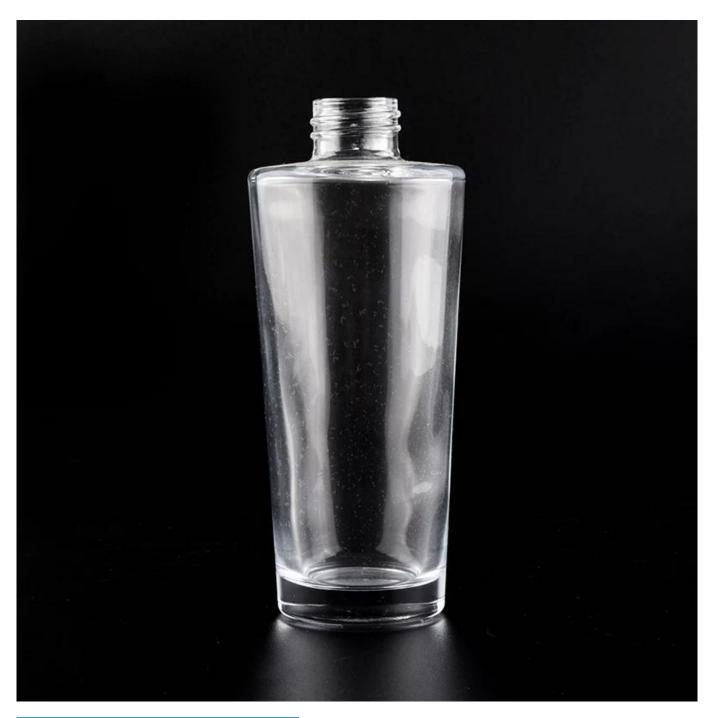

### Glass diffuser bottle in stock 200ml

### Candle Jars Description

| Item number. | Glass diffuser bottle in stock 200ml                        |  |  |
|--------------|-------------------------------------------------------------|--|--|
|              | SGLG20010703                                                |  |  |
|              | Top dia: 26mm                                               |  |  |
|              | Bottom dia: 48mm                                            |  |  |
|              | Height: 150mm                                               |  |  |
|              | Weight: 300g                                                |  |  |
|              | Capacity: 220ml                                             |  |  |
| Material     | glass                                                       |  |  |
| craft        | glass diffuser bottle                                       |  |  |
| Sample time  | 1. 5 days if there is glass shape and size                  |  |  |
|              | 2. 15 days, if you need new shapes and sizes glass          |  |  |
| Packing      | The usual packing, 4 pieces in the inner box, 48 pieces box |  |  |