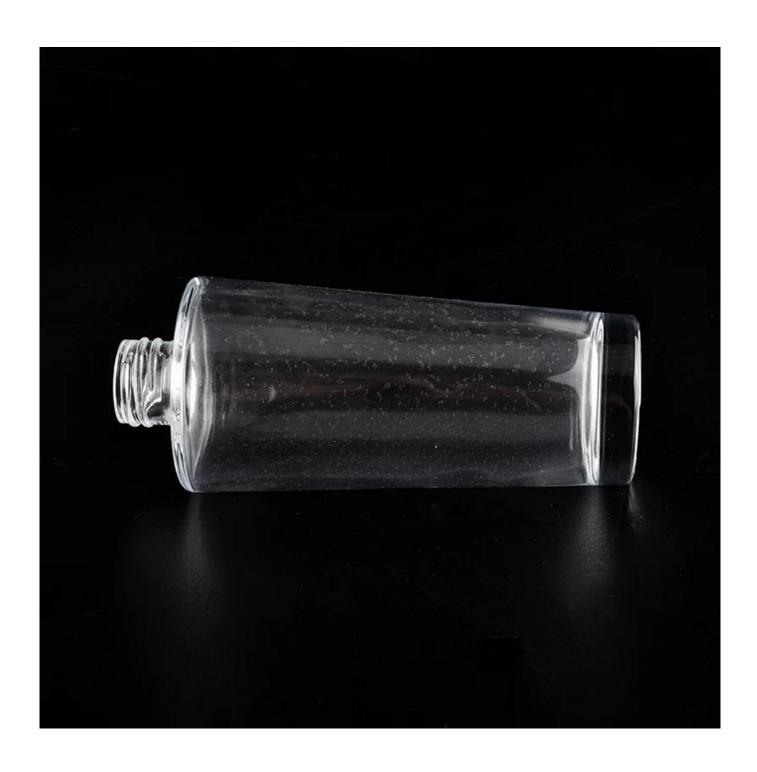

### Glass diffuser bottle in stock 200ml

### Candle Jars Description

| Item number. | Glass diffuser bottle in stock 200ml                        |  |  |
|--------------|-------------------------------------------------------------|--|--|
|              | SGLG20010703                                                |  |  |
|              | Top dia: 26mm                                               |  |  |
|              | Bottom dia: 48mm                                            |  |  |
|              | Height: 150mm                                               |  |  |
|              | Weight: 300g                                                |  |  |
|              | Capacity: 220ml                                             |  |  |
| Material     | glass                                                       |  |  |
| craft        | glass diffuser bottle                                       |  |  |
| Sample time  | 1. 5 days if there is glass shape and size                  |  |  |
|              | 2. 15 days, if you need new shapes and sizes glass          |  |  |
| Packing      | The usual packing, 4 pieces in the inner box, 48 pieces box |  |  |