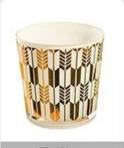

### Candle Jars Description

| Item number. | Glass diffuser bottle in stock 200ml                        |  |  |
|--------------|-------------------------------------------------------------|--|--|
|              | SGLG20010703                                                |  |  |
|              | Top dia: 26mm                                               |  |  |
|              | Bottom dia: 48mm                                            |  |  |
|              | Height: 150mm                                               |  |  |
|              | Weight: 300g                                                |  |  |
|              | Capacity: 220ml                                             |  |  |
| Material     | glass                                                       |  |  |
| craft        | glass diffuser bottle                                       |  |  |
| Sample time  | 1. 5 days if there is glass shape and size                  |  |  |
|              | 2. 15 days, if you need new shapes and sizes glass          |  |  |
| Packing      | The usual packing, 4 pieces in the inner box, 48 pieces box |  |  |