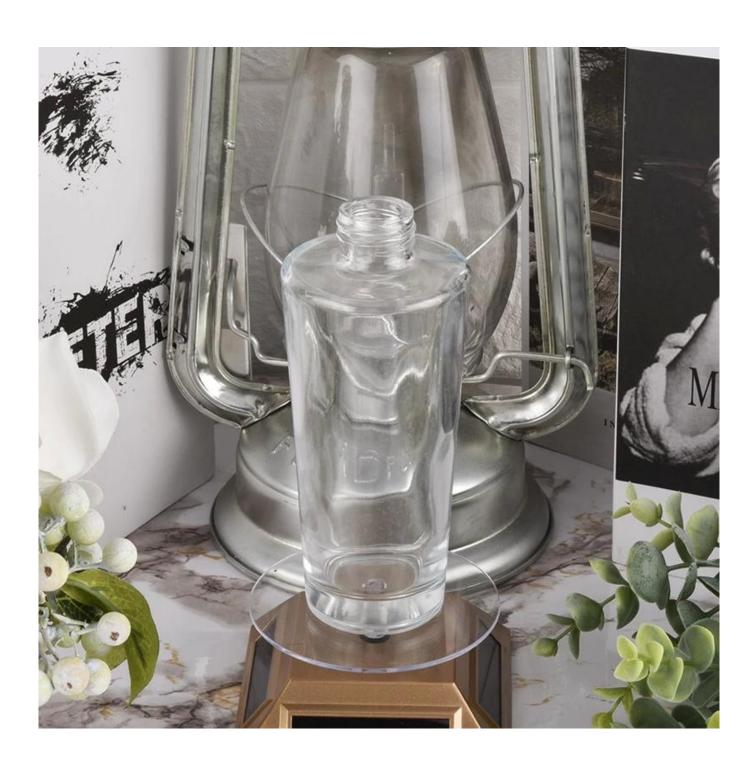

### Glass diffuser bottle in stock 200ml

### Candle Jars Description

| Item number. | Glass diffuser bottle in stock 200ml                        |  |  |
|--------------|-------------------------------------------------------------|--|--|
|              | SGLG20010703                                                |  |  |
|              | Top dia: 26mm                                               |  |  |
|              | Bottom dia: 48mm                                            |  |  |
|              | Height: 150mm                                               |  |  |
|              | Weight: 300g                                                |  |  |
|              | Capacity: 220ml                                             |  |  |
| Material     | glass                                                       |  |  |
| craft        | glass diffuser bottle                                       |  |  |
| Sample time  | 1. 5 days if there is glass shape and size                  |  |  |
|              | 2. 15 days, if you need new shapes and sizes glass          |  |  |
| Packing      | The usual packing, 4 pieces in the inner box, 48 pieces box |  |  |