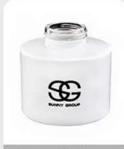

### Glass diffuser bottle in stock 200ml

### Candle Jars Description

| Item number. | Glass diffuser bottle in stock 200ml                        |  |  |
|--------------|-------------------------------------------------------------|--|--|
|              | SGLG20010703                                                |  |  |
|              | Top dia: 26mm                                               |  |  |
|              | Bottom dia: 48mm                                            |  |  |
|              | Height: 150mm                                               |  |  |
|              | Weight: 300g                                                |  |  |
|              | Capacity: 220ml                                             |  |  |
| Material     | glass                                                       |  |  |
| craft        | glass diffuser bottle                                       |  |  |
| Sample time  | 1. 5 days if there is glass shape and size                  |  |  |
|              | 2. 15 days, if you need new shapes and sizes glass          |  |  |
| Packing      | The usual packing, 4 pieces in the inner box, 48 pieces box |  |  |