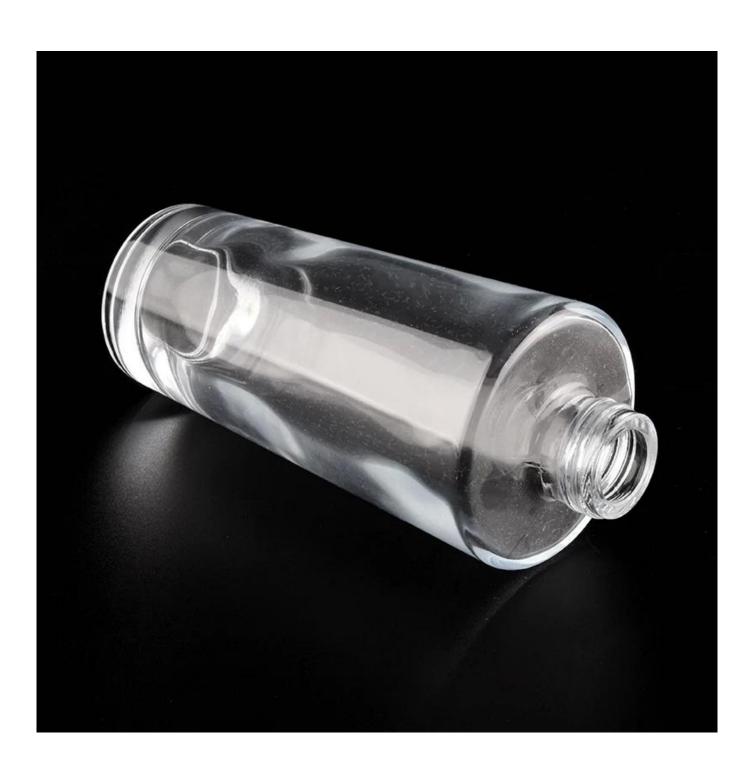

### Glass diffuser bottle in stock 200ml

### Candle Jars Description

| Item number. | Glass diffuser bottle in stock 200ml                        |  |  |
|--------------|-------------------------------------------------------------|--|--|
|              | SGLG20010703                                                |  |  |
|              | Top dia: 26mm                                               |  |  |
|              | Bottom dia: 48mm                                            |  |  |
|              | Height: 150mm                                               |  |  |
|              | Weight: 300g                                                |  |  |
|              | Capacity: 220ml                                             |  |  |
| Material     | glass                                                       |  |  |
| craft        | glass diffuser bottle                                       |  |  |
| Sample time  | 1. 5 days if there is glass shape and size                  |  |  |
|              | 2. 15 days, if you need new shapes and sizes glass          |  |  |
| Packing      | The usual packing, 4 pieces in the inner box, 48 pieces box |  |  |