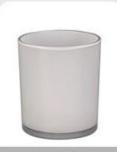

### Glass diffuser bottle in stock 200ml

### Candle Jars Description

| Item number. | Glass diffuser bottle in stock 200ml                        |  |  |
|--------------|-------------------------------------------------------------|--|--|
|              | SGLG20010703                                                |  |  |
|              | Top dia: 26mm                                               |  |  |
|              | Bottom dia: 48mm                                            |  |  |
|              | Height: 150mm                                               |  |  |
|              | Weight: 300g                                                |  |  |
|              | Capacity: 220ml                                             |  |  |
| Material     | glass                                                       |  |  |
| craft        | glass diffuser bottle                                       |  |  |
| Sample time  | 1. 5 days if there is glass shape and size                  |  |  |
|              | 2. 15 days, if you need new shapes and sizes glass          |  |  |
| Packing      | The usual packing, 4 pieces in the inner box, 48 pieces box |  |  |