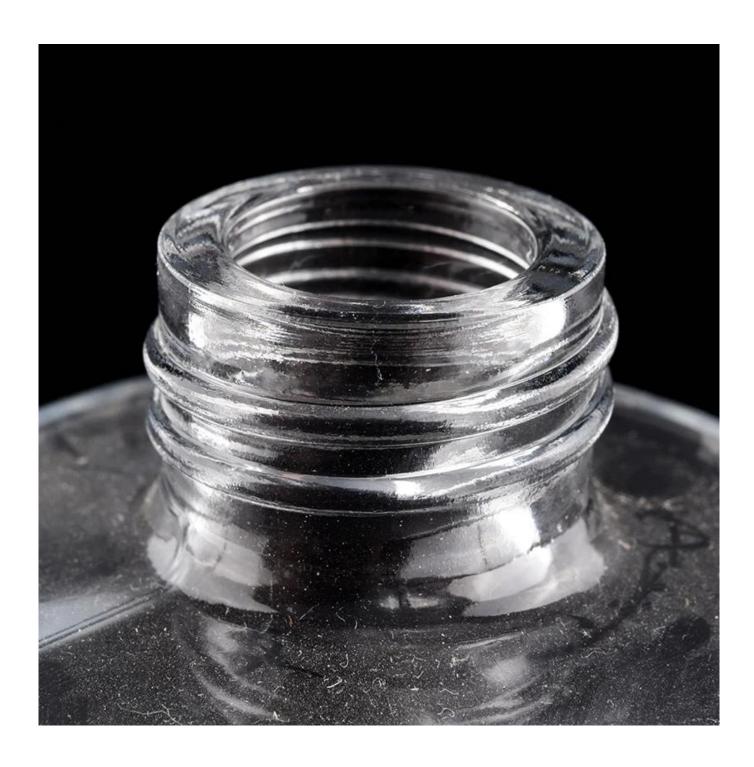

### Glass diffuser bottle in stock 200ml

### Candle Jars Description

| Item number. | Glass diffuser bottle in stock 200ml                        |  |  |
|--------------|-------------------------------------------------------------|--|--|
|              | SGLG20010703                                                |  |  |
|              | Top dia: 26mm                                               |  |  |
|              | Bottom dia: 48mm                                            |  |  |
|              | Height: 150mm                                               |  |  |
|              | Weight: 300g                                                |  |  |
|              | Capacity: 220ml                                             |  |  |
| Material     | glass                                                       |  |  |
| craft        | glass diffuser bottle                                       |  |  |
| Sample time  | 1. 5 days if there is glass shape and size                  |  |  |
|              | 2. 15 days, if you need new shapes and sizes glass          |  |  |
| Packing      | The usual packing, 4 pieces in the inner box, 48 pieces box |  |  |