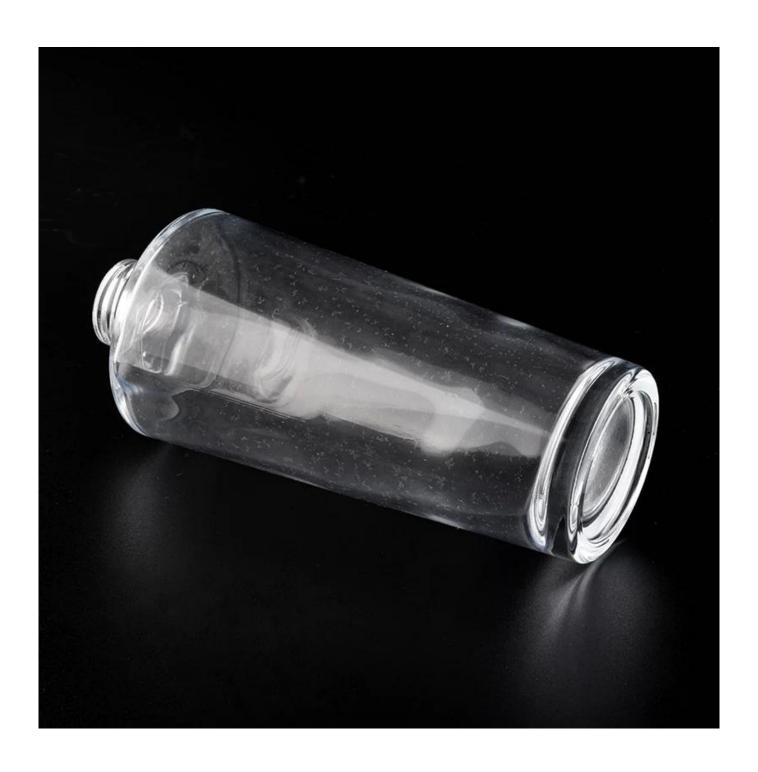

### Glass diffuser bottle in stock 200ml

### Candle Jars Description

| Item number. | Glass diffuser bottle in stock 200ml                        |  |  |
|--------------|-------------------------------------------------------------|--|--|
|              | SGLG20010703                                                |  |  |
|              | Top dia: 26mm                                               |  |  |
|              | Bottom dia: 48mm                                            |  |  |
|              | Height: 150mm                                               |  |  |
|              | Weight: 300g                                                |  |  |
|              | Capacity: 220ml                                             |  |  |
| Material     | glass                                                       |  |  |
| craft        | glass diffuser bottle                                       |  |  |
| Sample time  | 1. 5 days if there is glass shape and size                  |  |  |
|              | 2. 15 days, if you need new shapes and sizes glass          |  |  |
| Packing      | The usual packing, 4 pieces in the inner box, 48 pieces box |  |  |