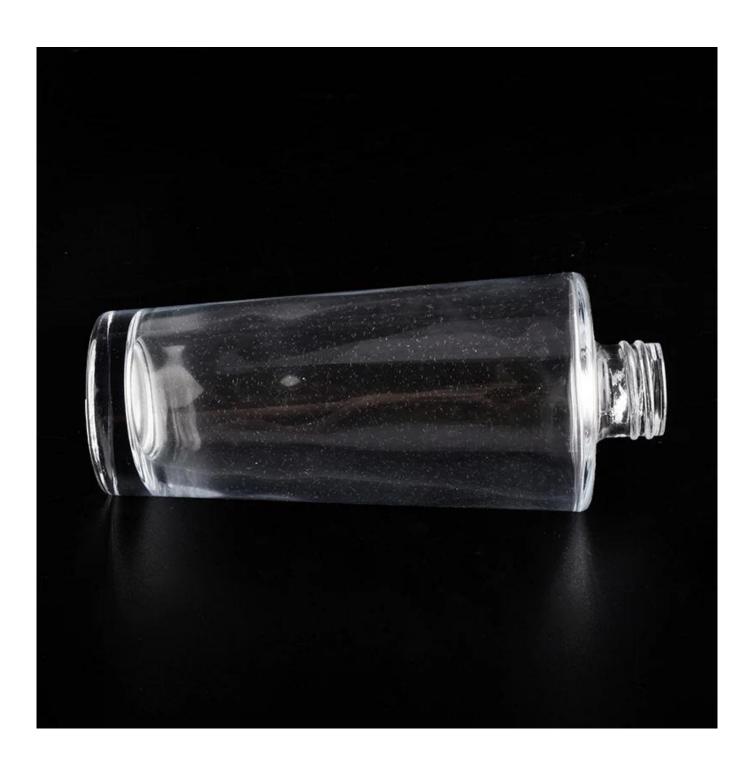

### Glass diffuser bottle in stock 200ml

### Candle Jars Description

| Item number. | Glass diffuser bottle in stock 200ml                        |  |  |
|--------------|-------------------------------------------------------------|--|--|
|              | SGLG20010703                                                |  |  |
|              | Top dia: 26mm                                               |  |  |
|              | Bottom dia: 48mm                                            |  |  |
|              | Height: 150mm                                               |  |  |
|              | Weight: 300g                                                |  |  |
|              | Capacity: 220ml                                             |  |  |
| Material     | glass                                                       |  |  |
| craft        | glass diffuser bottle                                       |  |  |
| Sample time  | 1. 5 days if there is glass shape and size                  |  |  |
|              | 2. 15 days, if you need new shapes and sizes glass          |  |  |
| Packing      | The usual packing, 4 pieces in the inner box, 48 pieces box |  |  |