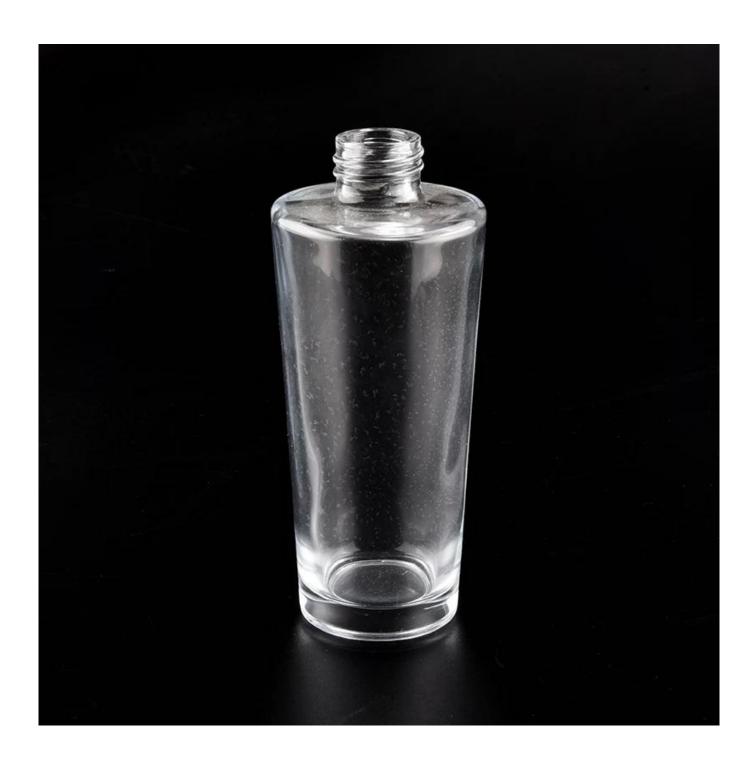

### Glass diffuser bottle in stock 200ml

### Candle Jars Description

| Item number. | Glass diffuser bottle in stock 200ml                        |  |  |
|--------------|-------------------------------------------------------------|--|--|
|              | SGLG20010703                                                |  |  |
|              | Top dia: 26mm                                               |  |  |
|              | Bottom dia: 48mm                                            |  |  |
|              | Height: 150mm                                               |  |  |
|              | Weight: 300g                                                |  |  |
|              | Capacity: 220ml                                             |  |  |
| Material     | glass                                                       |  |  |
| craft        | glass diffuser bottle                                       |  |  |
| Sample time  | 1. 5 days if there is glass shape and size                  |  |  |
|              | 2. 15 days, if you need new shapes and sizes glass          |  |  |
| Packing      | The usual packing, 4 pieces in the inner box, 48 pieces box |  |  |