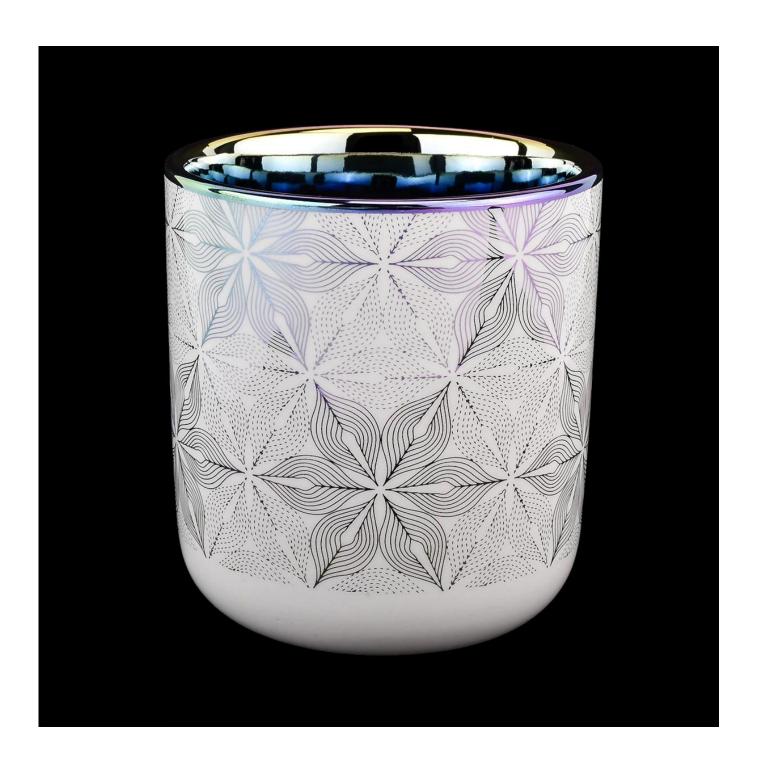

Sunny Glassware is the leading candle holder manufacturer in China.

Contact us: sales8@sunnyglassware.com for more details

| product name | Luxury 11oz Wax Capacity Ceramic Candle Vessels |
|--------------|-------------------------------------------------|
| Article      | SGXYT20112719                                   |

| Cut it                  | Top dia: 88mm Bottom dia: 45mm Height: 98mm Weight: 309g Capacity: 405ml                                                                                                                                                  |
|-------------------------|---------------------------------------------------------------------------------------------------------------------------------------------------------------------------------------------------------------------------|
| Capacity                | candle holders of different sizes etc. It"s available                                                                                                                                                                     |
| Sampling time           | 1.5 days if the shape and size of the products exist 2.15 days if you need a new shape and size of the products                                                                                                           |
| package                 | Regular security packing 24 pieces / 36 pieces / 48 pieces and so on for export carton with egg divider                                                                                                                   |
| MOQ                     | 3000pcs                                                                                                                                                                                                                   |
| Delivery time           | Within 55 days of order confirmation                                                                                                                                                                                      |
| Payment terms           | 30% deposit by T / T in advance, the balance after showing the copy of B / L                                                                                                                                              |
| Product characteristics | <ol> <li>High quality and competitive prices</li> <li>ASTM test</li> <li>Ecological</li> <li>It is widely aimed at weddings, parties, home, bars etc.</li> <li>ceramic contianer with transmutation decoration</li> </ol> |