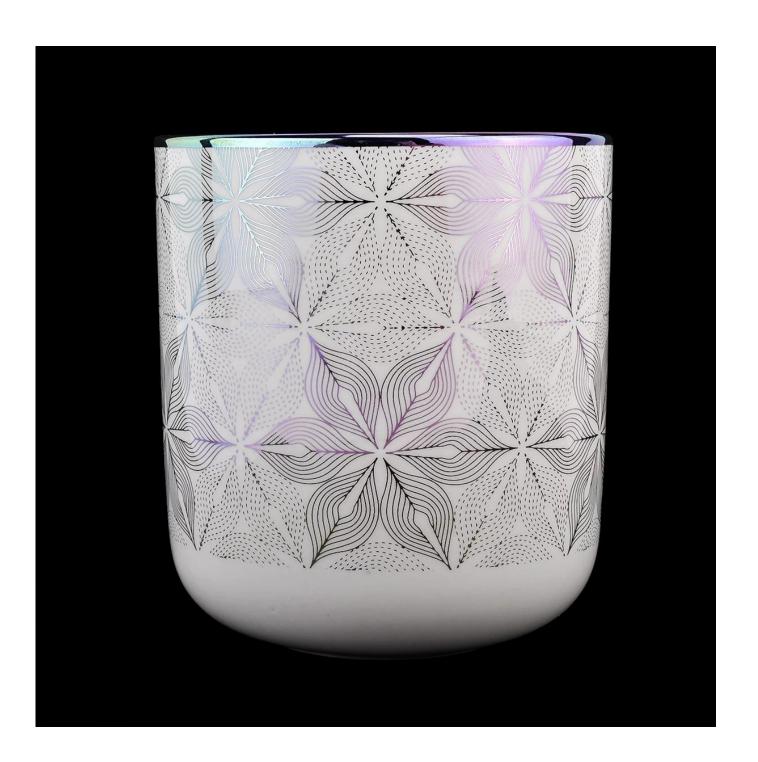

Sunny Glassware is the leading candle holder manufacturer in China.

Contact us: sales8@sunnyglassware.com for more details

| product name | Luxury 11oz Wax Capacity Ceramic Candle Vessels |
|--------------|-------------------------------------------------|
| Article      | SGXYT20112719                                   |

| Cut it                  | Top dia: 88mm Bottom dia: 45mm Height: 98mm Weight: 309g Capacity: 405ml                                                                                                                                                  |
|-------------------------|---------------------------------------------------------------------------------------------------------------------------------------------------------------------------------------------------------------------------|
| Capacity                | candle holders of different sizes etc. It"s available                                                                                                                                                                     |
| Sampling time           | 1.5 days if the shape and size of the products exist 2.15 days if you need a new shape and size of the products                                                                                                           |
| package                 | Regular security packing 24 pieces / 36 pieces / 48 pieces and so on for export carton with egg divider                                                                                                                   |
| MOQ                     | 3000pcs                                                                                                                                                                                                                   |
| Delivery time           | Within 55 days of order confirmation                                                                                                                                                                                      |
| Payment terms           | 30% deposit by T / T in advance, the balance after showing the copy of B / L                                                                                                                                              |
| Product characteristics | <ol> <li>High quality and competitive prices</li> <li>ASTM test</li> <li>Ecological</li> <li>It is widely aimed at weddings, parties, home, bars etc.</li> <li>ceramic contianer with transmutation decoration</li> </ol> |