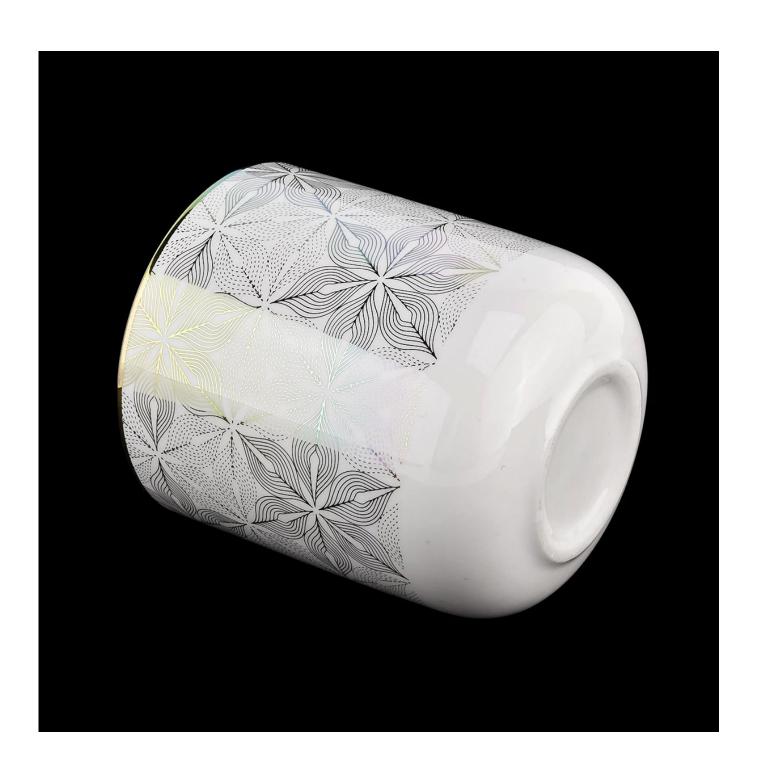

Sunny Glassware is the leading candle holder manufacturer in China.

Contact us: sales8@sunnyglassware.com for more details

| product name | Luxury 11oz Wax Capacity Ceramic Candle Vessels |
|--------------|-------------------------------------------------|
| Article      | SGXYT20112719                                   |

| Cut it                  | Top dia: 88mm Bottom dia: 45mm Height: 98mm Weight: 309g Capacity: 405ml                                                                                                                                                  |
|-------------------------|---------------------------------------------------------------------------------------------------------------------------------------------------------------------------------------------------------------------------|
| Capacity                | candle holders of different sizes etc. It"s available                                                                                                                                                                     |
| Sampling time           | 1.5 days if the shape and size of the products exist 2.15 days if you need a new shape and size of the products                                                                                                           |
| package                 | Regular security packing 24 pieces / 36 pieces / 48 pieces and so on for export carton with egg divider                                                                                                                   |
| MOQ                     | 3000pcs                                                                                                                                                                                                                   |
| Delivery time           | Within 55 days of order confirmation                                                                                                                                                                                      |
| Payment terms           | 30% deposit by T / T in advance, the balance after showing the copy of B / L                                                                                                                                              |
| Product characteristics | <ol> <li>High quality and competitive prices</li> <li>ASTM test</li> <li>Ecological</li> <li>It is widely aimed at weddings, parties, home, bars etc.</li> <li>ceramic contianer with transmutation decoration</li> </ol> |