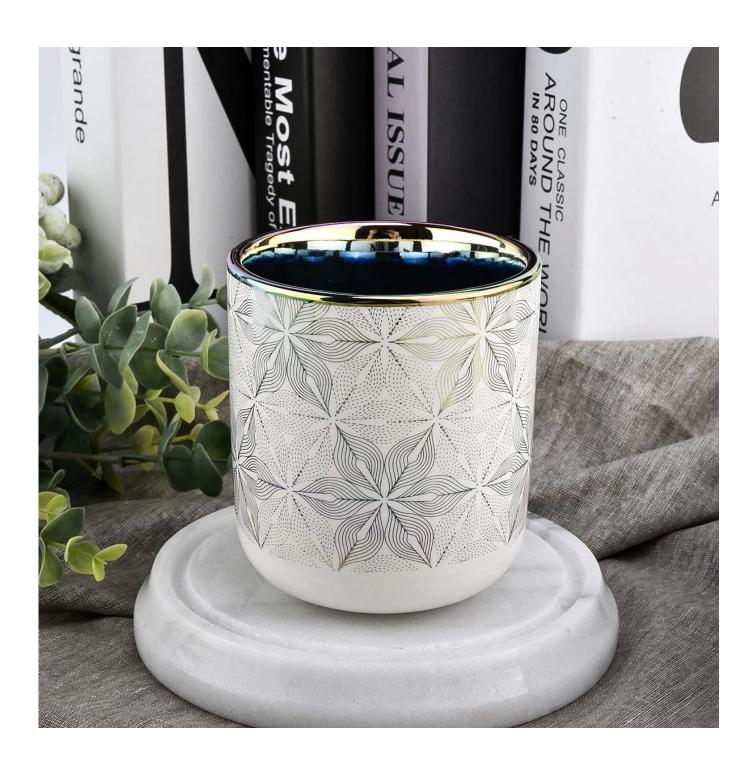

Sunny Glassware is the leading candle holder manufacturer in China.

Contact us: sales8@sunnyglassware.com for more details

| product name | Luxury 11oz Wax Capacity Ceramic Candle Vessels |
|--------------|-------------------------------------------------|
| Article      | SGXYT20112719                                   |

| Cut it                  | Top dia: 88mm Bottom dia: 45mm Height: 98mm Weight: 309g Capacity: 405ml                                                                                                                                                  |
|-------------------------|---------------------------------------------------------------------------------------------------------------------------------------------------------------------------------------------------------------------------|
| Capacity                | candle holders of different sizes etc. It"s available                                                                                                                                                                     |
| Sampling time           | 1.5 days if the shape and size of the products exist 2.15 days if you need a new shape and size of the products                                                                                                           |
| package                 | Regular security packing 24 pieces / 36 pieces / 48 pieces and so on for export carton with egg divider                                                                                                                   |
| MOQ                     | 3000pcs                                                                                                                                                                                                                   |
| Delivery time           | Within 55 days of order confirmation                                                                                                                                                                                      |
| Payment terms           | 30% deposit by T / T in advance, the balance after showing the copy of B / L                                                                                                                                              |
| Product characteristics | <ol> <li>High quality and competitive prices</li> <li>ASTM test</li> <li>Ecological</li> <li>It is widely aimed at weddings, parties, home, bars etc.</li> <li>ceramic contianer with transmutation decoration</li> </ol> |