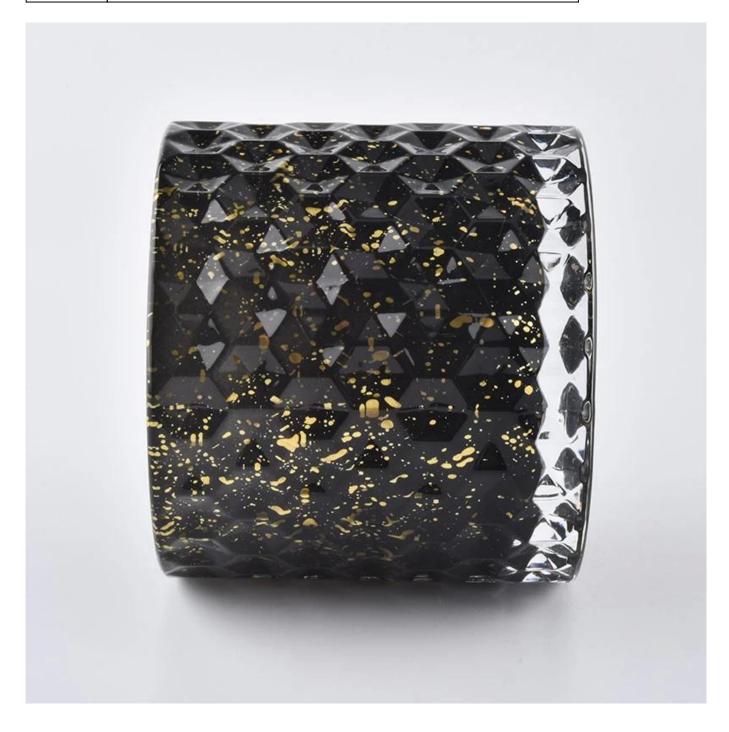

# luxury gloss black glass candle jar with lid

### product description

| specification | Lid:                                                                             |  |  |
|---------------|----------------------------------------------------------------------------------|--|--|
|               | Dia:101mm                                                                        |  |  |
|               | Height:17mm                                                                      |  |  |
|               | Weight:165g                                                                      |  |  |
|               | Jar:                                                                             |  |  |
|               | DIa:100mm                                                                        |  |  |
|               | Height:90mm                                                                      |  |  |
|               | Weight:525g                                                                      |  |  |
|               | Capacity:440 ml                                                                  |  |  |
| sampling time | 1. 5 days if there is glassy and size                                            |  |  |
|               | 2. 15 days, if you need new shapes and sizes                                     |  |  |
| delivery time | About 35 days after sampling and orders                                          |  |  |
| payment       | 30% of T / T deposit and B / L copy in advance                                   |  |  |
| terms         |                                                                                  |  |  |
| delivery      | Through the shipping, you can accept through express delivery and transportation |  |  |
|               | agents                                                                           |  |  |