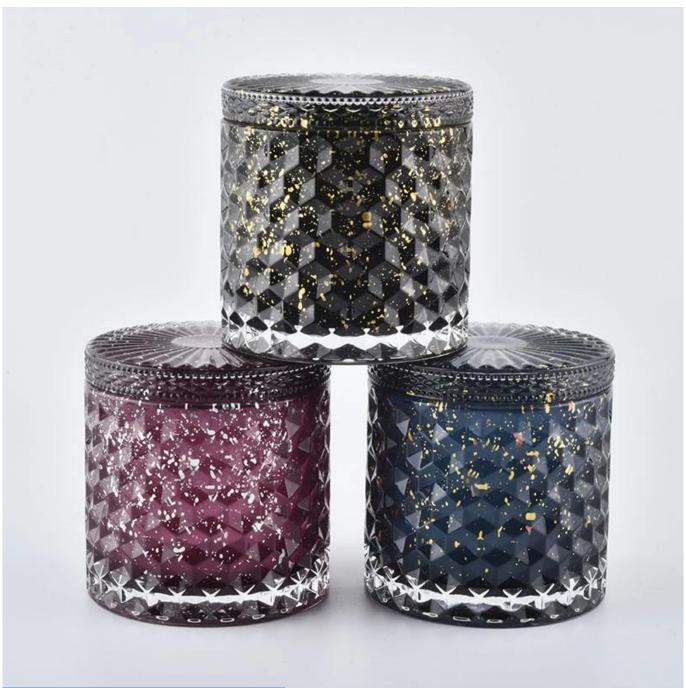

# luxury gloss black glass candle jar with lid

### product description

| specification | Lid:                                                                             |  |  |
|---------------|----------------------------------------------------------------------------------|--|--|
|               | Dia:101mm                                                                        |  |  |
|               | Height:17mm                                                                      |  |  |
|               | Weight:165g                                                                      |  |  |
|               | Jar:                                                                             |  |  |
|               | DIa:100mm                                                                        |  |  |
|               | Height:90mm                                                                      |  |  |
|               | Weight:525g                                                                      |  |  |
|               | Capacity:440 ml                                                                  |  |  |
| sampling time | 1. 5 days if there is glassy and size                                            |  |  |
|               | 2. 15 days, if you need new shapes and sizes                                     |  |  |
| delivery time | About 35 days after sampling and orders                                          |  |  |
| payment       | 30% of T / T deposit and B / L copy in advance                                   |  |  |
| terms         |                                                                                  |  |  |
| delivery      | Through the shipping, you can accept through express delivery and transportation |  |  |
|               | agents                                                                           |  |  |