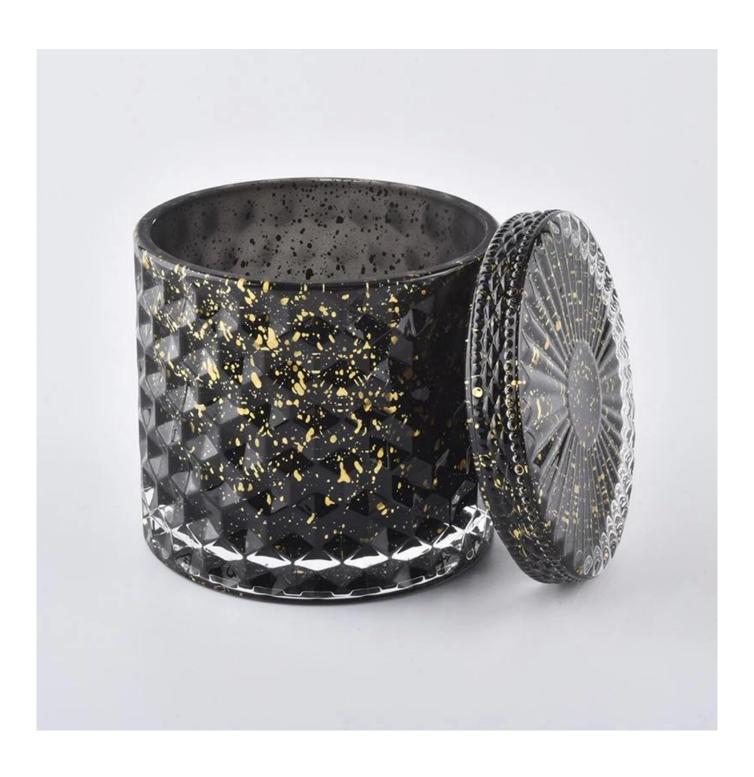

# luxury gloss black glass candle jar with lid

### product description

| specification | Lid:                                                                             |  |  |
|---------------|----------------------------------------------------------------------------------|--|--|
|               | Dia:101mm                                                                        |  |  |
|               | Height:17mm                                                                      |  |  |
|               | Weight:165g                                                                      |  |  |
|               | Jar:                                                                             |  |  |
|               | DIa:100mm                                                                        |  |  |
|               | Height:90mm                                                                      |  |  |
|               | Weight:525g                                                                      |  |  |
|               | Capacity:440 ml                                                                  |  |  |
| sampling time | 1. 5 days if there is glassy and size                                            |  |  |
|               | 2. 15 days, if you need new shapes and sizes                                     |  |  |
| delivery time | About 35 days after sampling and orders                                          |  |  |
| payment       | 30% of T / T deposit and B / L copy in advance                                   |  |  |
| terms         |                                                                                  |  |  |
| delivery      | Through the shipping, you can accept through express delivery and transportation |  |  |
|               | agents                                                                           |  |  |