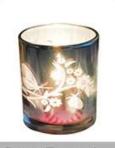

# luxury gloss black glass candle jar with lid

### product description

| specification | Lid:                                                                             |  |  |
|---------------|----------------------------------------------------------------------------------|--|--|
|               | Dia:101mm                                                                        |  |  |
|               | Height:17mm                                                                      |  |  |
|               | Weight:165g                                                                      |  |  |
|               | Jar:                                                                             |  |  |
|               | DIa:100mm                                                                        |  |  |
|               | Height:90mm                                                                      |  |  |
|               | Weight:525g                                                                      |  |  |
|               | Capacity:440 ml                                                                  |  |  |
| sampling time | 1. 5 days if there is glassy and size                                            |  |  |
|               | 2. 15 days, if you need new shapes and sizes                                     |  |  |
| delivery time | About 35 days after sampling and orders                                          |  |  |
| payment       | 30% of T / T deposit and B / L copy in advance                                   |  |  |
| terms         |                                                                                  |  |  |
| delivery      | Through the shipping, you can accept through express delivery and transportation |  |  |
|               | agents                                                                           |  |  |