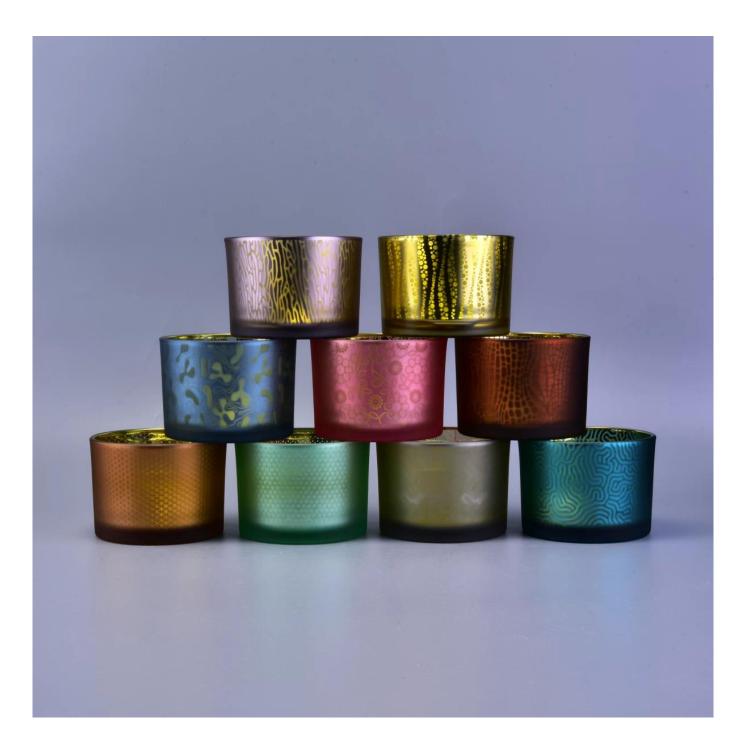

### Product Description

| Specification   | 500ml glass candle holders with gold lid                                  |  |  |
|-----------------|---------------------------------------------------------------------------|--|--|
|                 | Item No.: SG11080                                                         |  |  |
|                 | Top dia: 108mm                                                            |  |  |
|                 | Bottom dia:104mm                                                          |  |  |
|                 | Height:80mm                                                               |  |  |
|                 | Capacity: 474ml                                                           |  |  |
|                 | Weight:475g                                                               |  |  |
|                 | MOQ:1000pcs                                                               |  |  |
| Sample time     | 1. 5 days if there is glass shape and size                                |  |  |
|                 | 2. 15 days, if you need new shapes and sizes glass                        |  |  |
| Delivery time   | About 35 days after sampling and order confirmed                          |  |  |
| Payment term    | terms30% deposit by T / T in advance and balance against copy of B / L    |  |  |
| Delivery        | By sea, by air, through express and shipping agent acceptable             |  |  |
| For your choice | e1. Various designs and sizes for selection                               |  |  |
|                 | 2 Any color painted, cool, plating, laser model Processing cutter         |  |  |
|                 | 3. Special package as shrink film, color gift box, white gift box, etc.   |  |  |
|                 | 4. We have a professional workshop and warehouse for ensure delivery time |  |  |
|                 |                                                                           |  |  |
|                 |                                                                           |  |  |