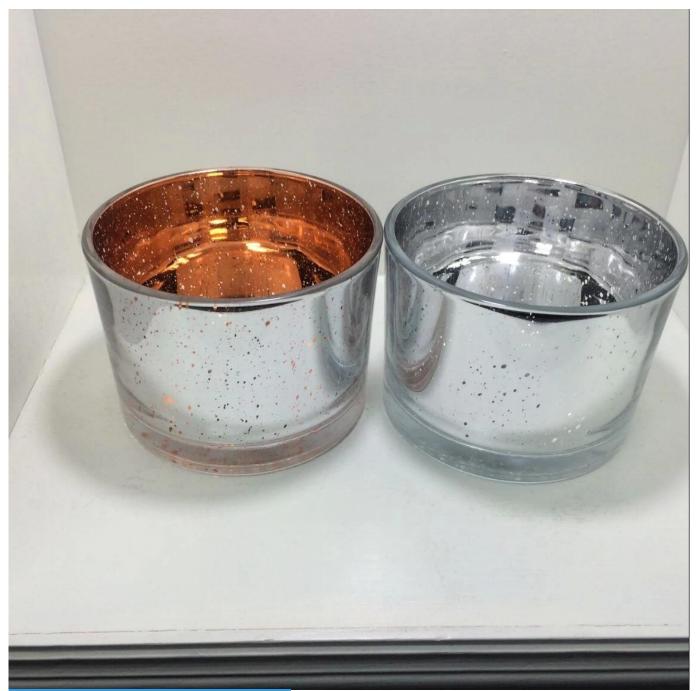

### Product Description

| Specification   | 500ml glass candle holders with gold lid                                  |  |  |
|-----------------|---------------------------------------------------------------------------|--|--|
|                 | Item No.: SG11080                                                         |  |  |
|                 | Top dia: 108mm                                                            |  |  |
|                 | Bottom dia:104mm                                                          |  |  |
|                 | Height:80mm                                                               |  |  |
|                 | Capacity: 474ml                                                           |  |  |
|                 | Weight:475g                                                               |  |  |
|                 | MOQ:1000pcs                                                               |  |  |
| Sample time     | 1. 5 days if there is glass shape and size                                |  |  |
|                 | 2. 15 days, if you need new shapes and sizes glass                        |  |  |
| Delivery time   | About 35 days after sampling and order confirmed                          |  |  |
| Payment term    | terms30% deposit by T / T in advance and balance against copy of B / L    |  |  |
| Delivery        | By sea, by air, through express and shipping agent acceptable             |  |  |
| For your choice | e1. Various designs and sizes for selection                               |  |  |
|                 | 2 Any color painted, cool, plating, laser model Processing cutter         |  |  |
|                 | 3. Special package as shrink film, color gift box, white gift box, etc.   |  |  |
|                 | 4. We have a professional workshop and warehouse for ensure delivery time |  |  |
|                 |                                                                           |  |  |
|                 |                                                                           |  |  |