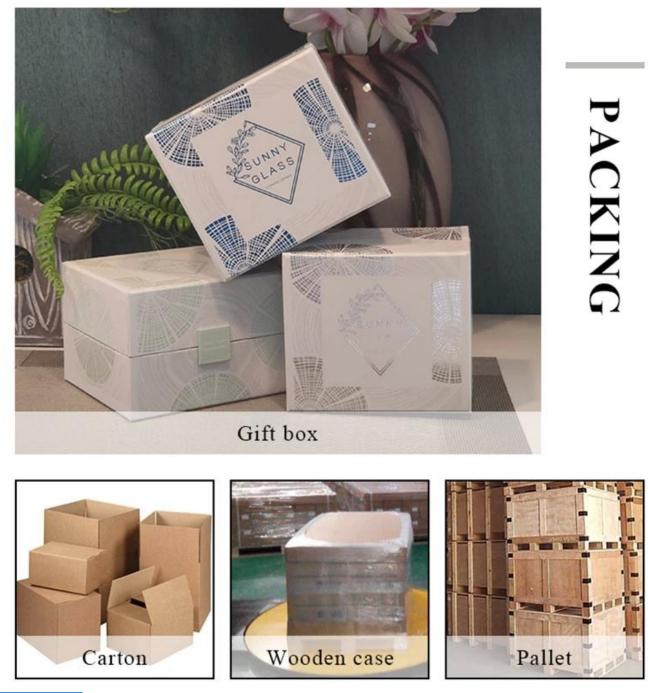

### Product Description

| Specification   | 500ml glass candle holders with gold lid                                  |  |  |
|-----------------|---------------------------------------------------------------------------|--|--|
|                 | Item No.: SG11080                                                         |  |  |
|                 | Top dia: 108mm                                                            |  |  |
|                 | Bottom dia:104mm                                                          |  |  |
|                 | Height:80mm                                                               |  |  |
|                 | Capacity: 474ml                                                           |  |  |
|                 | Weight:475g                                                               |  |  |
|                 | MOQ:1000pcs                                                               |  |  |
| Sample time     | 1. 5 days if there is glass shape and size                                |  |  |
|                 | 2. 15 days, if you need new shapes and sizes glass                        |  |  |
| Delivery time   | About 35 days after sampling and order confirmed                          |  |  |
| Payment term    | terms30% deposit by T / T in advance and balance against copy of B / L    |  |  |
| Delivery        | By sea, by air, through express and shipping agent acceptable             |  |  |
| For your choice | e1. Various designs and sizes for selection                               |  |  |
|                 | 2 Any color painted, cool, plating, laser model Processing cutter         |  |  |
|                 | 3. Special package as shrink film, color gift box, white gift box, etc.   |  |  |
|                 | 4. We have a professional workshop and warehouse for ensure delivery time |  |  |
|                 |                                                                           |  |  |
|                 |                                                                           |  |  |