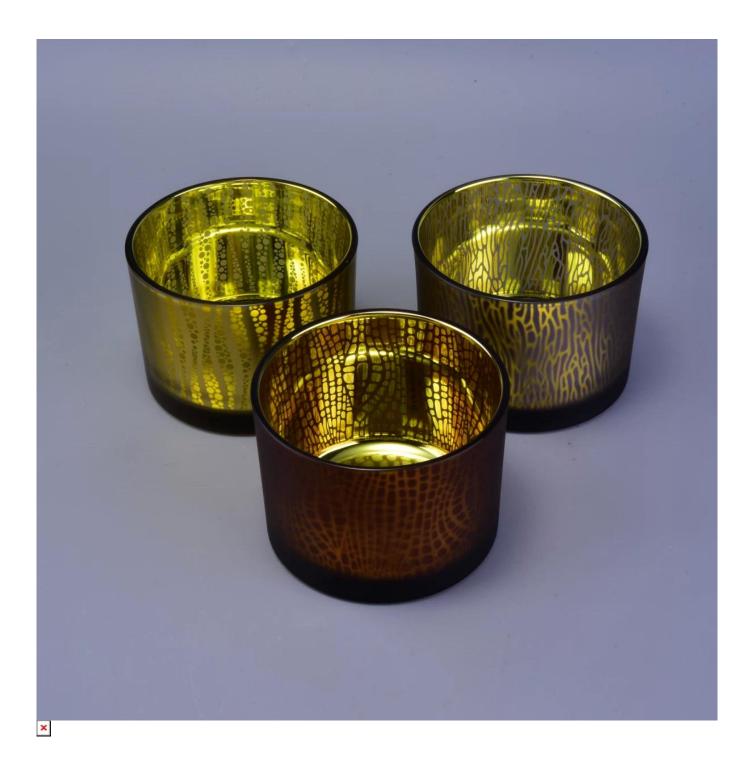

### Product Description

| Specification   | 500ml glass candle holders with gold lid                                  |  |  |
|-----------------|---------------------------------------------------------------------------|--|--|
|                 | Item No.: SG11080                                                         |  |  |
|                 | Top dia: 108mm                                                            |  |  |
|                 | Bottom dia:104mm                                                          |  |  |
|                 | Height:80mm                                                               |  |  |
|                 | Capacity: 474ml                                                           |  |  |
|                 | Weight:475g                                                               |  |  |
|                 | MOQ:1000pcs                                                               |  |  |
| Sample time     | 1. 5 days if there is glass shape and size                                |  |  |
|                 | 2. 15 days, if you need new shapes and sizes glass                        |  |  |
| Delivery time   | About 35 days after sampling and order confirmed                          |  |  |
| Payment term    | terms30% deposit by T / T in advance and balance against copy of B / L    |  |  |
| Delivery        | By sea, by air, through express and shipping agent acceptable             |  |  |
| For your choice | e1. Various designs and sizes for selection                               |  |  |
|                 | 2 Any color painted, cool, plating, laser model Processing cutter         |  |  |
|                 | 3. Special package as shrink film, color gift box, white gift box, etc.   |  |  |
|                 | 4. We have a professional workshop and warehouse for ensure delivery time |  |  |
|                 |                                                                           |  |  |
|                 |                                                                           |  |  |