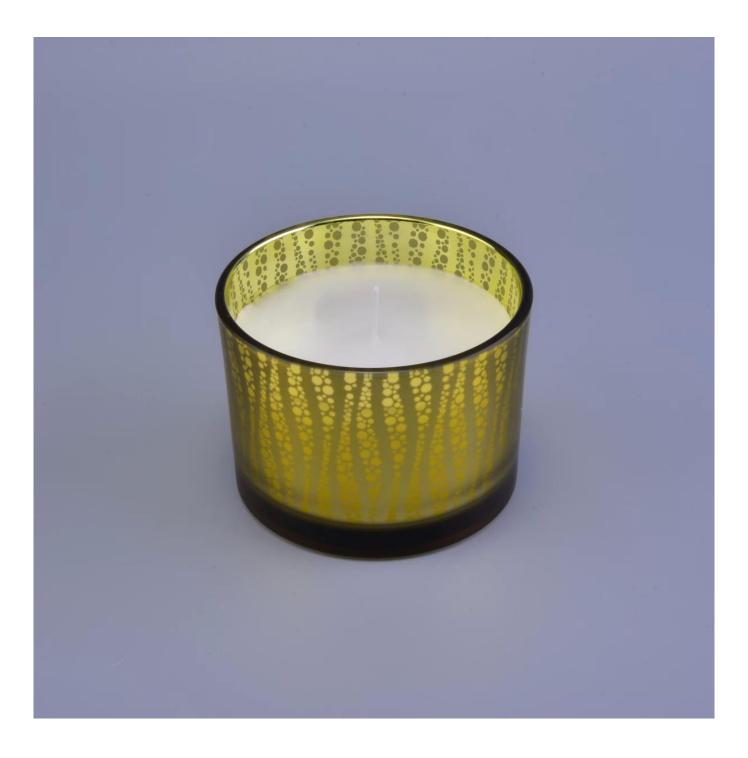

### Product Description

| Specification   | 500ml glass candle holders with gold lid                                  |  |  |
|-----------------|---------------------------------------------------------------------------|--|--|
|                 | Item No.: SG11080                                                         |  |  |
|                 | Top dia: 108mm                                                            |  |  |
|                 | Bottom dia:104mm                                                          |  |  |
|                 | Height:80mm                                                               |  |  |
|                 | Capacity: 474ml                                                           |  |  |
|                 | Weight:475g                                                               |  |  |
|                 | MOQ:1000pcs                                                               |  |  |
| Sample time     | 1. 5 days if there is glass shape and size                                |  |  |
|                 | 2. 15 days, if you need new shapes and sizes glass                        |  |  |
| Delivery time   | About 35 days after sampling and order confirmed                          |  |  |
| Payment term    | terms30% deposit by T / T in advance and balance against copy of B / L    |  |  |
| Delivery        | By sea, by air, through express and shipping agent acceptable             |  |  |
| For your choice | e1. Various designs and sizes for selection                               |  |  |
|                 | 2 Any color painted, cool, plating, laser model Processing cutter         |  |  |
|                 | 3. Special package as shrink film, color gift box, white gift box, etc.   |  |  |
|                 | 4. We have a professional workshop and warehouse for ensure delivery time |  |  |
|                 |                                                                           |  |  |
|                 |                                                                           |  |  |