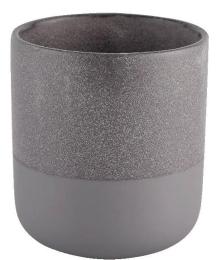

### Newly design 400ml customized color and size ceramic candle jar for wedding

Why Choose Sunny Glassware

- Upmost dedication to design, never compression on quality
- Sunny Glassware strictly protect the customers" designs, all the newly designed items from us haven"t been copied in three years.
- Product quality is the major focus in Sunny Glassware. Sunny Glassware once demolished 80,000 pcs of glass vessel with barely visible blemish.

Newly design 400ml customized color and size ceramic candle jar for wedding

## Flexible size design allows your market to grow rapidly

Item number:SGMK21072601 Top dia:88 mm Bottom dia: 51 mm Height: 100 mm Weight: 285 g Capacity: 420 ml MOQ:3,000PCS per design

Custom designs and different sizes available

### Newly design 400ml customized color and size ceramic candle jar for wedding

| ltem number.     | SGMK21072601                                                |
|------------------|-------------------------------------------------------------|
| Material         | glass                                                       |
| craft            | pressed glass candle jars                                   |
| Sample time      | 1. 5 days if there is glass shape and size                  |
|                  | 2. 15 days, if you need new shapes and sizes glass          |
| Packing          | The usual packing, 4 pieces in the inner box, 48 pieces box |
| Product Capacity | 500,000 ~ 1,000,000 pieces per month                        |
|                  |                                                             |