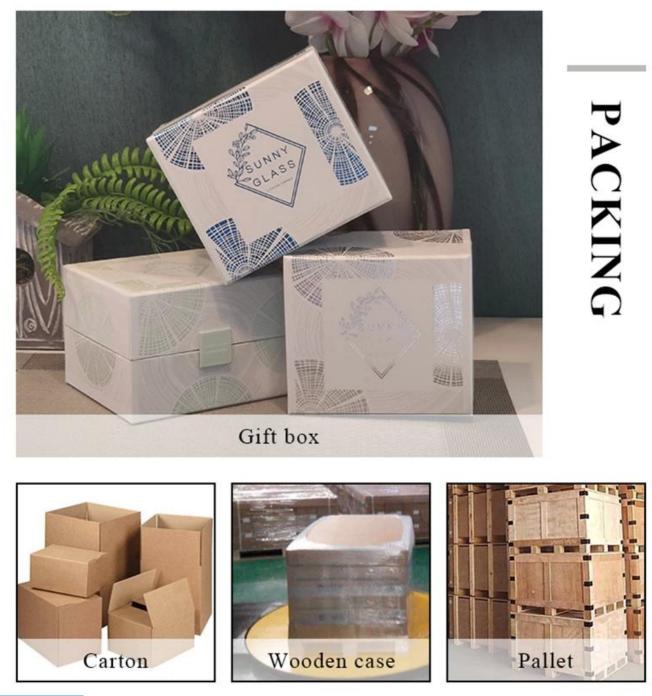

### Newly design 400ml customized color and size ceramic candle jar for wedding

| ltem number.     | SGMK21072601                                                |
|------------------|-------------------------------------------------------------|
| Material         | glass                                                       |
| craft            | pressed glass candle jars                                   |
| Sample time      | 1. 5 days if there is glass shape and size                  |
|                  | 2. 15 days, if you need new shapes and sizes glass          |
| Packing          | The usual packing, 4 pieces in the inner box, 48 pieces box |
| Product Capacity | 500,000 ~ 1,000,000 pieces per month                        |
|                  |                                                             |

style="width: 800px; height: 589px;" />

| Delivery time                                                          | Within 35 days after sampling and order confirmed                         |  |  |  |
|------------------------------------------------------------------------|---------------------------------------------------------------------------|--|--|--|
| Payment terms                                                          | 30% deposit by T / T in advance and balance against copy of B / L         |  |  |  |
| Delivery                                                               | By sea, by air, through express and shipping agent acceptable             |  |  |  |
| Product Features1. Home decorations glass candle jar from high quality |                                                                           |  |  |  |
|                                                                        | 2. Suitable for use at hotel, home, etc.                                  |  |  |  |
|                                                                        | 3. Meet the ASTM Test                                                     |  |  |  |
|                                                                        |                                                                           |  |  |  |
| For your choice                                                        | 1. Various designs and sizes for selection                                |  |  |  |
|                                                                        | 2 Any color painted, cool, plating, laser model Processing cutter         |  |  |  |
|                                                                        | 3. Special package as shrink film, color gift box, white gift box, etc.   |  |  |  |
|                                                                        | 4. We have a professional workshop and warehouse for ensure delivery time |  |  |  |
|                                                                        |                                                                           |  |  |  |
|                                                                        |                                                                           |  |  |  |