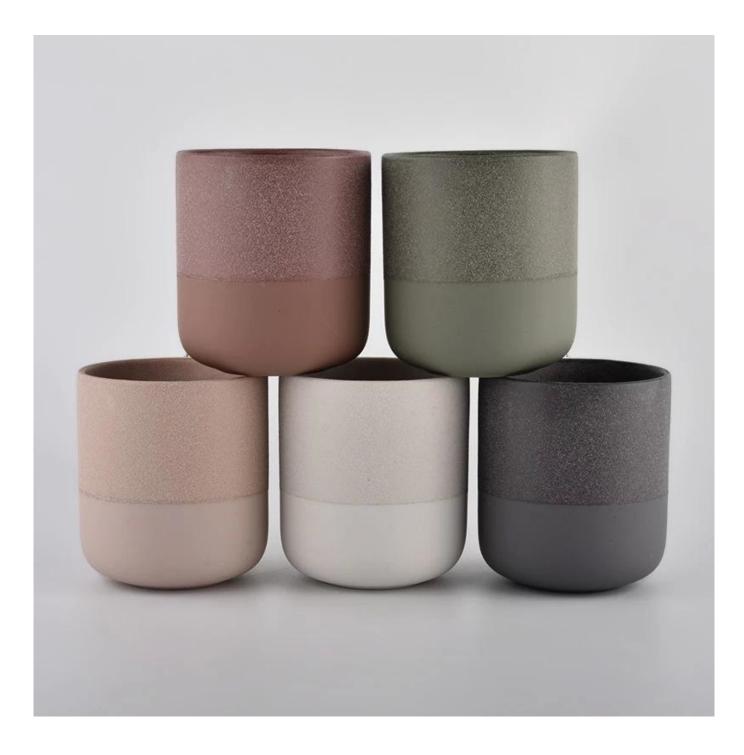

### Newly design 400ml customized color and size ceramic candle jar for wedding

Why Choose Sunny Glassware

- Upmost dedication to design, never compression on quality
- Sunny Glassware strictly protect the customers" designs, all the newly designed items from us haven"t been copied in three years.
- Product quality is the major focus in Sunny Glassware. Sunny Glassware once demolished 80,000 pcs of glass vessel with barely visible blemish.

Newly design 400ml customized color and size ceramic candle jar for wedding

## Flexible size design allows your market to grow rapidly

Item number:SGMK21072601 Top dia:88 mm Bottom dia: 51 mm Height: 100 mm Weight: 285 g Capacity: 420 ml MOQ:3,000PCS per design

Custom designs and different sizes available

### Newly design 400ml customized color and size ceramic candle jar for wedding

| ltem number.     | SGMK21072601                                                |
|------------------|-------------------------------------------------------------|
| Material         | glass                                                       |
| craft            | pressed glass candle jars                                   |
| Sample time      | 1. 5 days if there is glass shape and size                  |
|                  | 2. 15 days, if you need new shapes and sizes glass          |
| Packing          | The usual packing, 4 pieces in the inner box, 48 pieces box |
| Product Capacity | 500,000 ~ 1,000,000 pieces per month                        |
|                  |                                                             |