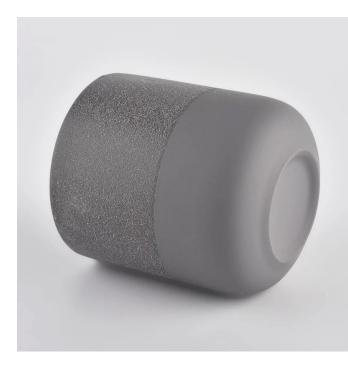

### Newly design 400ml customized color and size ceramic candle jar for wedding

Why Choose Sunny Glassware

- Upmost dedication to design, never compression on quality
- Sunny Glassware strictly protect the customers" designs, all the newly designed items from us haven"t been copied in three years.
- Product quality is the major focus in Sunny Glassware. Sunny Glassware once demolished 80,000 pcs of glass vessel with barely visible blemish.

Newly design 400ml customized color and size ceramic candle jar for wedding

## Flexible size design allows your market to grow rapidly

Item number:SGMK21072601 Top dia:88 mm Bottom dia: 51 mm Height: 100 mm Weight: 285 g Capacity: 420 ml MOQ:3,000PCS per design

Custom designs and different sizes available

### Newly design 400ml customized color and size ceramic candle jar for wedding

| ltem number.     | SGMK21072601                                                |
|------------------|-------------------------------------------------------------|
| Material         | glass                                                       |
| craft            | pressed glass candle jars                                   |
| Sample time      | 1. 5 days if there is glass shape and size                  |
|                  | 2. 15 days, if you need new shapes and sizes glass          |
| Packing          | The usual packing, 4 pieces in the inner box, 48 pieces box |
| Product Capacity | 500,000 ~ 1,000,000 pieces per month                        |
|                  |                                                             |