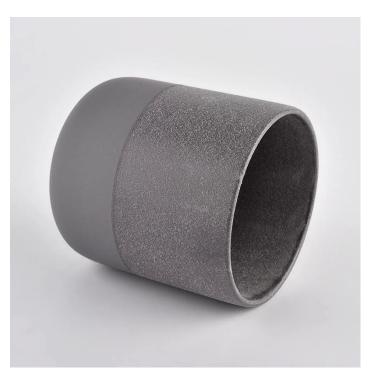

### Newly design 400ml customized color and size ceramic candle jar for wedding

Why Choose Sunny Glassware

- Upmost dedication to design, never compression on quality
- Sunny Glassware strictly protect the customers" designs, all the newly designed items from us haven"t been copied in three years.
- Product quality is the major focus in Sunny Glassware. Sunny Glassware once demolished 80,000 pcs of glass vessel with barely visible blemish.

Newly design 400ml customized color and size ceramic candle jar for wedding

## Flexible size design allows your market to grow rapidly

Item number:SGMK21072601 Top dia:88 mm Bottom dia: 51 mm Height: 100 mm Weight: 285 g Capacity: 420 ml MOQ:3,000PCS per design

Custom designs and different sizes available

### Newly design 400ml customized color and size ceramic candle jar for wedding

| ltem number.     | SGMK21072601                                                |
|------------------|-------------------------------------------------------------|
| Material         | glass                                                       |
| craft            | pressed glass candle jars                                   |
| Sample time      | 1. 5 days if there is glass shape and size                  |
|                  | 2. 15 days, if you need new shapes and sizes glass          |
| Packing          | The usual packing, 4 pieces in the inner box, 48 pieces box |
| Product Capacity | 500,000 ~ 1,000,000 pieces per month                        |
|                  |                                                             |