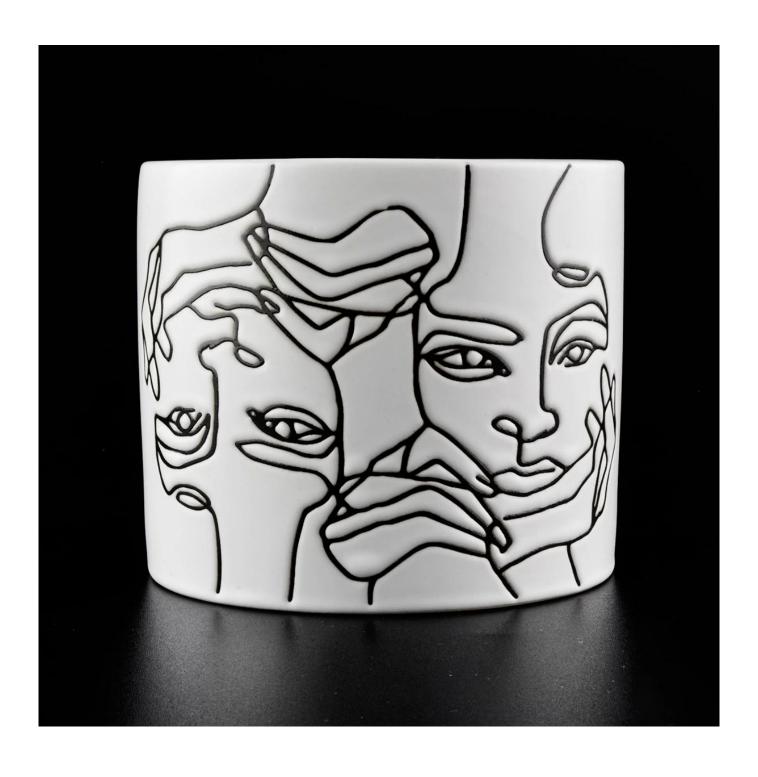

## Popular 12oz white ceramic candle vessels with custom designs

Sunny Glassware is the leading candle holder manufacturer in China. Contact us: sales36@sunnyglassware.com for more details

| product name | Popular 12oz white ceramic candle vessels with custom designs |
|--------------|---------------------------------------------------------------|
| Article      | SGMK19120709                                                  |