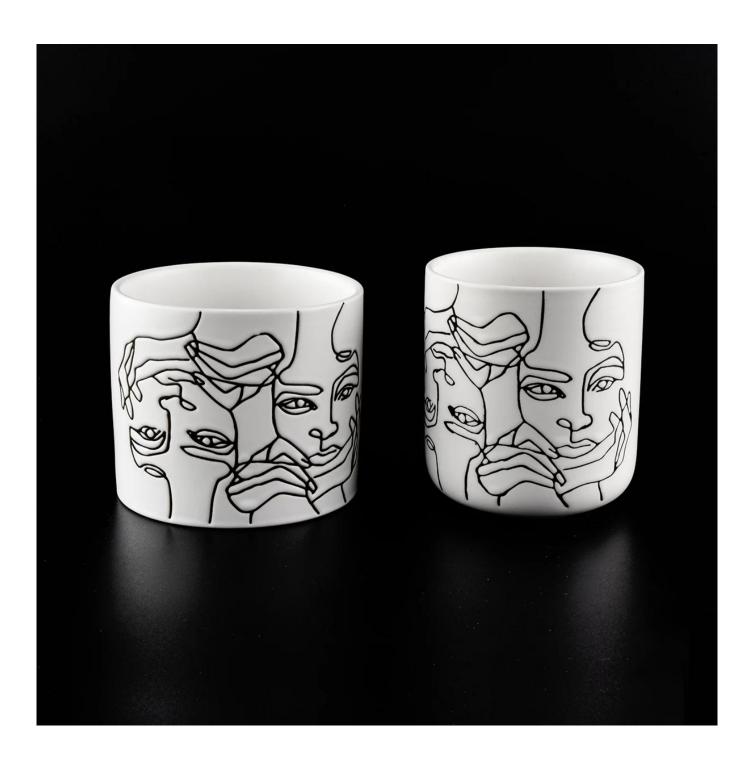

## Popular 12oz white ceramic candle vessels with custom designs

Sunny Glassware is the leading candle holder manufacturer in China. Contact us: sales36@sunnyglassware.com for more details

| product name | Popular 12oz white ceramic candle vessels with custom designs |
|--------------|---------------------------------------------------------------|
| Article      | SGMK19120709                                                  |