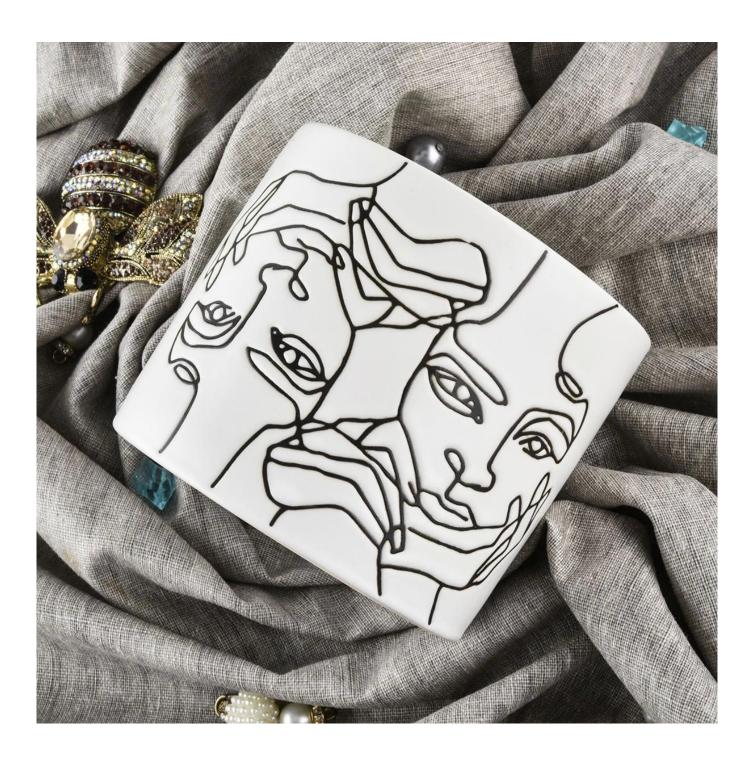

## Popular 12oz white ceramic candle vessels with custom designs

Sunny Glassware is the leading candle holder manufacturer in China. Contact us: sales36@sunnyglassware.com for more details

| product name | Popular 12oz white ceramic candle vessels with custom designs |
|--------------|---------------------------------------------------------------|
| Article      | SGMK19120709                                                  |