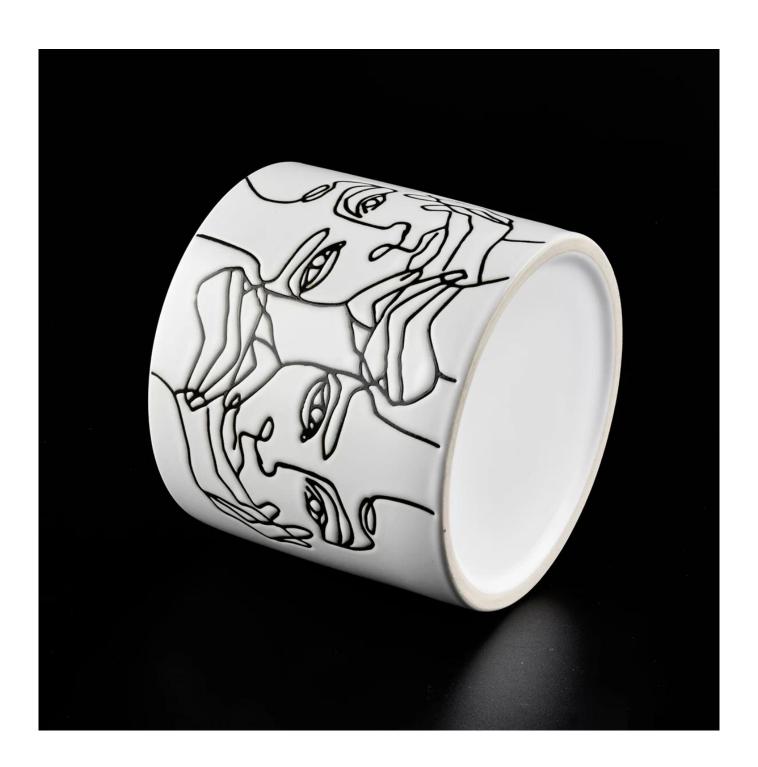

## Popular 12oz white ceramic candle vessels with custom designs

Sunny Glassware is the leading candle holder manufacturer in China. Contact us: sales36@sunnyglassware.com for more details

| product name | Popular 12oz white ceramic candle vessels with custom designs |
|--------------|---------------------------------------------------------------|
| Article      | SGMK19120709                                                  |

| Cut it                  | Top dia:100mm Bottom dia: 100mm Height: 89mm Weight:389g Capacity: 490ml                                                                                                         |
|-------------------------|----------------------------------------------------------------------------------------------------------------------------------------------------------------------------------|
| Capacity                | candle holders of different sizes etc. It"s available                                                                                                                            |
| Sampling time           | 1.5 days if the shape and size of the products exist 2.15 days if you need a new shape and size of the products                                                                  |
| package                 | Regular security packing 24 pieces / 36 pieces / 48 pieces and so on for export carton with egg divider                                                                          |
| MOQ                     | 3000pcs                                                                                                                                                                          |
| Delivery time           | Within 55 days of order confirmation                                                                                                                                             |
| Payment terms           | 30% deposit by T / T in advance, the balance after showing the copy of B / L                                                                                                     |
| Product characteristics | 1. High quality and competitive prices 2. ASTM test 3. Ecological 4. It is widely aimed at weddings, parties, home, bars etc. 5. ceramic contianer with transmutation decoration |