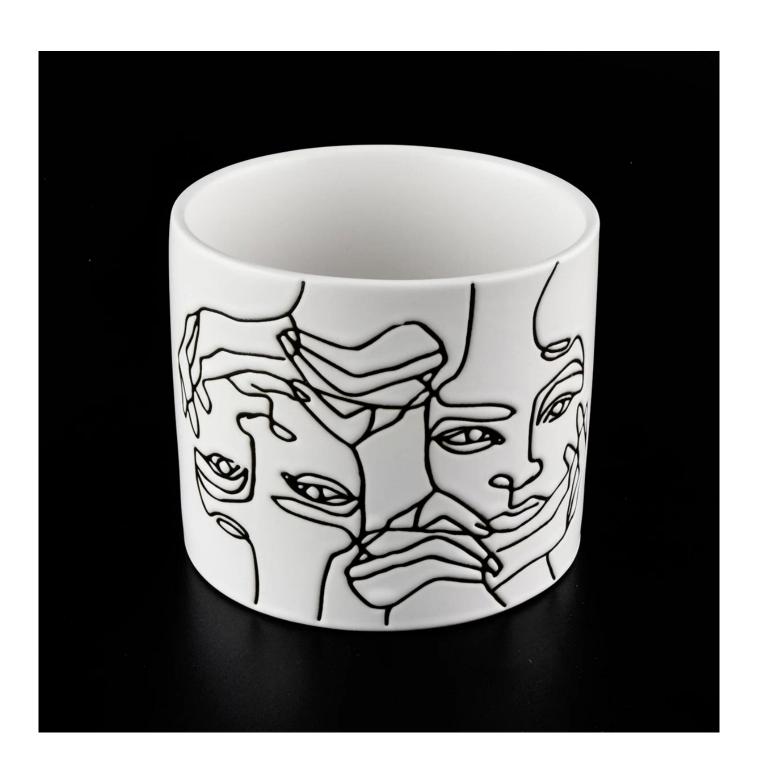

## Popular 12oz white ceramic candle vessels with custom designs

Sunny Glassware is the leading candle holder manufacturer in China. Contact us: sales36@sunnyglassware.com for more details

| product name | Popular 12oz white ceramic candle vessels with custom designs |
|--------------|---------------------------------------------------------------|
| Article      | SGMK19120709                                                  |

| Cut it                  | Top dia:100mm Bottom dia: 100mm Height: 89mm Weight:389g Capacity: 490ml                                                                                                         |
|-------------------------|----------------------------------------------------------------------------------------------------------------------------------------------------------------------------------|
| Capacity                | candle holders of different sizes etc. It"s available                                                                                                                            |
| Sampling time           | 1.5 days if the shape and size of the products exist 2.15 days if you need a new shape and size of the products                                                                  |
| package                 | Regular security packing 24 pieces / 36 pieces / 48 pieces and so on for export carton with egg divider                                                                          |
| MOQ                     | 3000pcs                                                                                                                                                                          |
| Delivery time           | Within 55 days of order confirmation                                                                                                                                             |
| Payment terms           | 30% deposit by T / T in advance, the balance after showing the copy of B / L                                                                                                     |
| Product characteristics | 1. High quality and competitive prices 2. ASTM test 3. Ecological 4. It is widely aimed at weddings, parties, home, bars etc. 5. ceramic contianer with transmutation decoration |