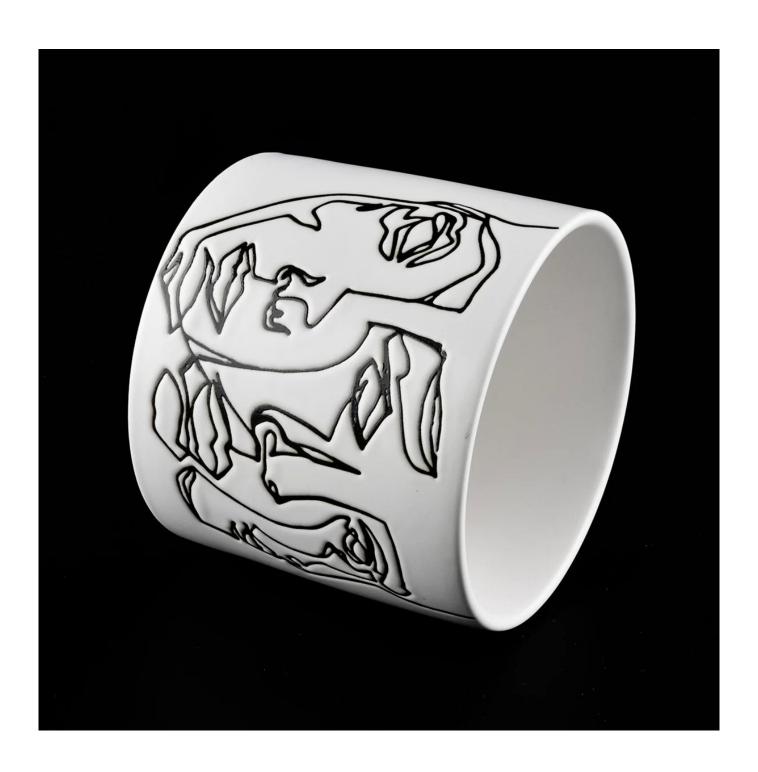

## Popular 12oz white ceramic candle vessels with custom designs

Sunny Glassware is the leading candle holder manufacturer in China. Contact us: sales36@sunnyglassware.com for more details

| product name | Popular 12oz white ceramic candle vessels with custom designs |
|--------------|---------------------------------------------------------------|
| Article      | SGMK19120709                                                  |

| Cut it                  | Top dia:100mm Bottom dia: 100mm Height: 89mm Weight:389g Capacity: 490ml                                                                                                         |
|-------------------------|----------------------------------------------------------------------------------------------------------------------------------------------------------------------------------|
| Capacity                | candle holders of different sizes etc. It"s available                                                                                                                            |
| Sampling time           | 1.5 days if the shape and size of the products exist 2.15 days if you need a new shape and size of the products                                                                  |
| package                 | Regular security packing 24 pieces / 36 pieces / 48 pieces and so on for export carton with egg divider                                                                          |
| MOQ                     | 3000pcs                                                                                                                                                                          |
| Delivery time           | Within 55 days of order confirmation                                                                                                                                             |
| Payment terms           | 30% deposit by T / T in advance, the balance after showing the copy of B / L                                                                                                     |
| Product characteristics | 1. High quality and competitive prices 2. ASTM test 3. Ecological 4. It is widely aimed at weddings, parties, home, bars etc. 5. ceramic contianer with transmutation decoration |