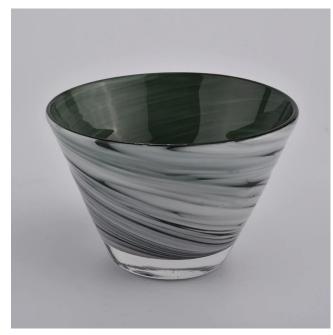

Popular 280ml V shape glass candle holder for home deco

Why Choose Sunny Glassware

- Upmost dedication to design, never compression on quality
- Sunny Glassware strictly protect the customers" designs, all the newly designed items from us haven"t been copied in three years.
- Product quality is the major focus in Sunny Glassware. Sunny Glassware once demolished 80,000 pcs of glass vessel with barely visible blemish.

Popular 280ml V shape glass candle holder for home deco

### Flexible size design allows your market to grow rapidly

Item number:SGLYP20111802 Top dia: 114 mm Bottom dia: 55 mm Height:80mm Weight: 363g Capacity: 280ml MOQ:3,000PCS per design

Custom designs and different sizes available