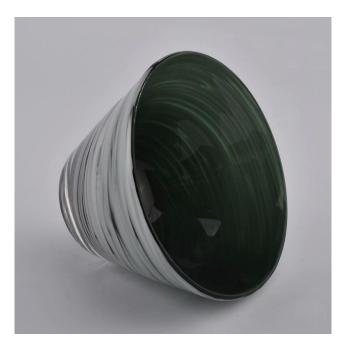

Popular 280ml V shape glass candle holder for home deco

Why Choose Sunny Glassware

- Upmost dedication to design, never compression on quality
- Sunny Glassware strictly protect the customers" designs, all the newly designed items from us haven"t been copied in three years.
- Product quality is the major focus in Sunny Glassware. Sunny Glassware once demolished 80,000 pcs of glass vessel with barely visible blemish.

Popular 280ml V shape glass candle holder for home deco

### Flexible size design allows your market to grow rapidly

Item number:SGLYP20111802 Top dia: 114 mm Bottom dia: 55 mm Height:80mm Weight: 363g Capacity: 280ml MOQ:3,000PCS per design

Custom designs and different sizes available