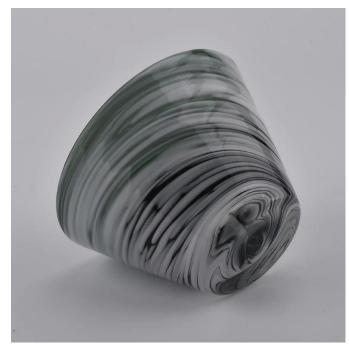

Popular 280ml V shape glass candle holder for home deco

Why Choose Sunny Glassware

- Upmost dedication to design, never compression on quality
- Sunny Glassware strictly protect the customers" designs, all the newly designed items from us haven"t been copied in three years.
- Product quality is the major focus in Sunny Glassware. Sunny Glassware once demolished 80,000 pcs of glass vessel with barely visible blemish.

Popular 280ml V shape glass candle holder for home deco

### Flexible size design allows your market to grow rapidly

Item number:SGLYP20111802 Top dia: 114 mm Bottom dia: 55 mm Height:80mm Weight: 363g Capacity: 280ml MOQ:3,000PCS per design

Custom designs and different sizes available