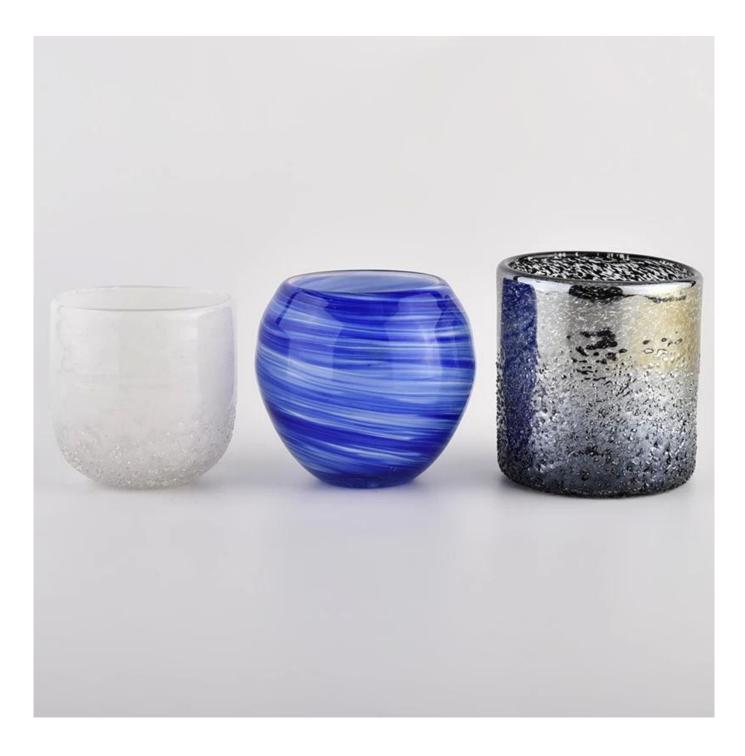

#### Popular blue and white 10oz glass candle holder for home deco

Why Choose Sunny Glassware

- Upmost dedication to design, never compression on quality
- Sunny Glassware strictly protect the customers" designs, all the newly designed items from us haven"t been copied in three years.
- Product quality is the major focus in Sunny Glassware. Sunny Glassware once demolished 80,000 pcs of glass vessel with barely visible blemish.

Popular blue and white 10oz glass candle holder for home deco

## Flexible size design allows your market to grow rapidly

Item number:SGLYP21072605 Top dia: 78mm Bottom dia: 40mm Max dia:102mm Height:90mm Weight:396g Capacity: 420ml MOQ:3,000PCS per design

Custom designs and different sizes available

With our strong support, our customers are growing rapidly, from small labs to industry leaders.

Popular blue and white 10oz glass candle holder for home deco

| ltem number.                                         | SGLYP21072605                                                     |  |  |  |
|------------------------------------------------------|-------------------------------------------------------------------|--|--|--|
| Material                                             | glass                                                             |  |  |  |
| craft                                                | pressed glass candle jars                                         |  |  |  |
| Sample time                                          | 1. 5 days if there is glass shape and size                        |  |  |  |
|                                                      | 2. 15 days, if you need new shapes and sizes glass                |  |  |  |
| Packing                                              | The usual packing, 4 pieces in the inner box, 48 pieces box       |  |  |  |
| Product Capacity500,000 ~ 1,000,000 pieces per month |                                                                   |  |  |  |
| Delivery time                                        | Within 35 days after sampling and order confirmed                 |  |  |  |
| Payment terms                                        | 30% deposit by T / T in advance and balance against copy of B / L |  |  |  |
| Delivery                                             | By sea, by air, through express and shipping agent acceptable     |  |  |  |
|                                                      |                                                                   |  |  |  |