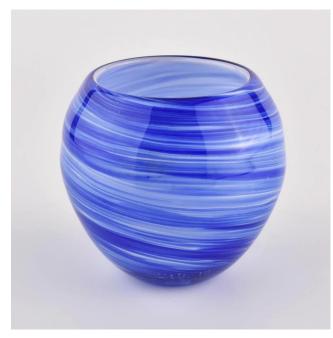

#### Popular blue and white 10oz glass candle holder for home deco

Why Choose Sunny Glassware

- Upmost dedication to design, never compression on quality
- Sunny Glassware strictly protect the customers" designs, all the newly designed items from us haven"t been copied in three years.
- Product quality is the major focus in Sunny Glassware. Sunny Glassware once demolished 80,000 pcs of glass vessel with barely visible blemish.

Popular blue and white 10oz glass candle holder for home deco

## Flexible size design allows your market to grow rapidly

Item number:SGLYP21072605 Top dia: 78mm Bottom dia: 40mm Max dia:102mm Height:90mm Weight:396g Capacity: 420ml MOQ:3,000PCS per design

Custom designs and different sizes available