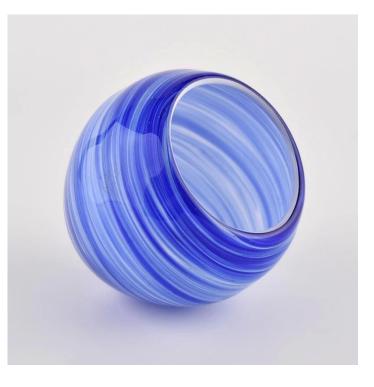

#### Popular blue and white 10oz glass candle holder for home deco

Why Choose Sunny Glassware

- Upmost dedication to design, never compression on quality
- Sunny Glassware strictly protect the customers" designs, all the newly designed items from us haven"t been copied in three years.
- Product quality is the major focus in Sunny Glassware. Sunny Glassware once demolished 80,000 pcs of glass vessel with barely visible blemish.

Popular blue and white 10oz glass candle holder for home deco

## Flexible size design allows your market to grow rapidly

Item number:SGLYP21072605 Top dia: 78mm Bottom dia: 40mm Max dia:102mm Height:90mm Weight:396g Capacity: 420ml MOQ:3,000PCS per design

Custom designs and different sizes available