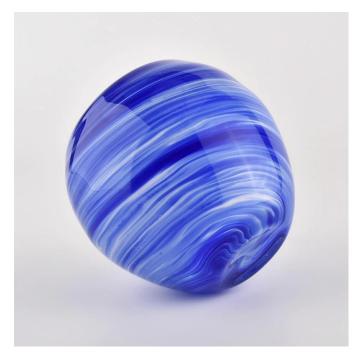

#### Popular blue and white 10oz glass candle holder for home deco

Why Choose Sunny Glassware

- Upmost dedication to design, never compression on quality
- Sunny Glassware strictly protect the customers" designs, all the newly designed items from us haven"t been copied in three years.
- Product quality is the major focus in Sunny Glassware. Sunny Glassware once demolished 80,000 pcs of glass vessel with barely visible blemish.

Popular blue and white 10oz glass candle holder for home deco

## Flexible size design allows your market to grow rapidly

Item number:SGLYP21072605 Top dia: 78mm Bottom dia: 40mm Max dia:102mm Height:90mm Weight:396g Capacity: 420ml MOQ:3,000PCS per design

Custom designs and different sizes available