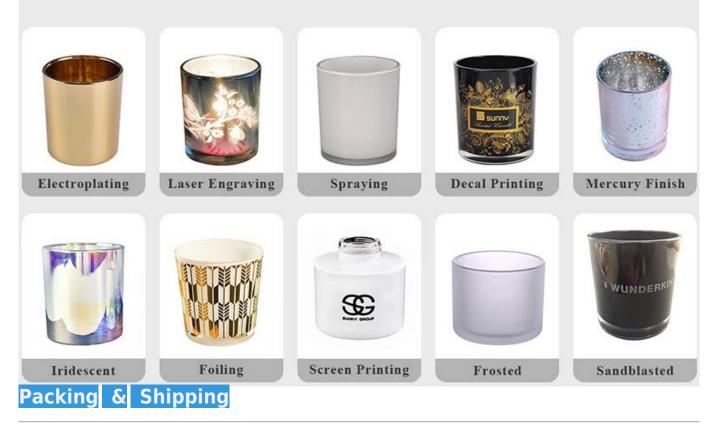

## **OUR CRAFTS**

style="width: 800px; height: 589px;" />

| Product Features | 1. Home decorations glass candle jar from high quality                    |
|------------------|---------------------------------------------------------------------------|
|                  | 2. Suitable for use at hotel, home, etc.                                  |
|                  | 3. Meet the ASTM Test                                                     |
|                  |                                                                           |
| For your choico  | 1. Various decigns and sizes for selection                                |
| For your choice  | 1. Various designs and sizes for selection                                |
|                  | 2 Any color painted, cool, plating, laser model Processing cutter         |
|                  | 3. Special package as shrink film, color gift box, white gift box, etc.   |
|                  | 4. We have a professional workshop and warehouse for ensure delivery time |
|                  |                                                                           |
|                  |                                                                           |