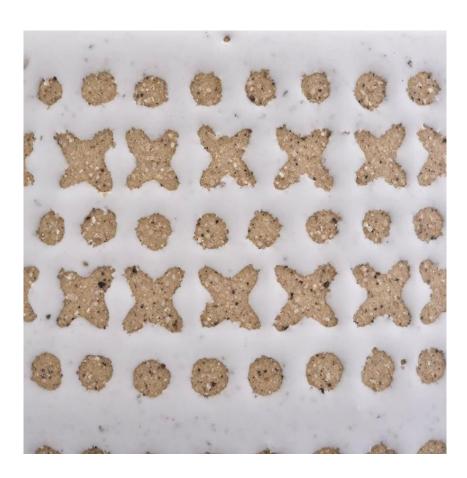

| Material         | Ceramic                                                                 |
|------------------|-------------------------------------------------------------------------|
| craft            | pressed glass candle jars                                               |
| Sample time      | 1. 5 days if there is glass shape and size                              |
|                  | 2. 15 days, if you need new shapes and sizes glass                      |
| Packing          | The usual packing, 4 pieces in the inner box, 48 pieces box             |
| Product Capacity | 500,000 ~ 1,000,000 pieces per month                                    |
| Delivery time    | Within 35 days after sampling and order confirmed                       |
| Payment terms    | 30% deposit by T / T in advance and balance against copy of B / L       |
| Delivery         | By sea, by air, through express and shipping agent acceptable           |
| Product Features | 1. Home decorations glass candle jar from high quality                  |
|                  | 2. Suitable for use at hotel, home, etc.                                |
|                  | 3. Meet the ASTM Test                                                   |
|                  |                                                                         |
| For your choice  | 1. Various designs and sizes for selection                              |
|                  | 2 Any color painted, cool, plating, laser model Processing cutter       |
|                  | 3. Special package as shrink film, color gift box, white gift box, etc. |
|                  | 4. We have a professional workshop and warehouse for ensure delivery    |
|                  | time                                                                    |
|                  |                                                                         |