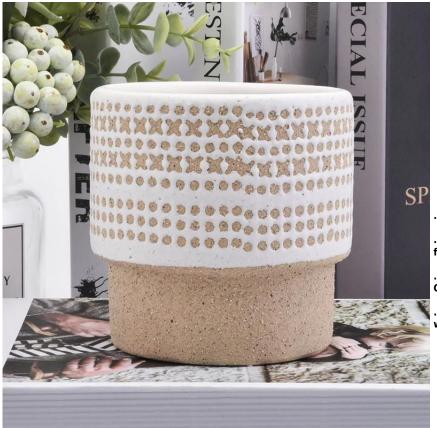

Item name[SGYC19082236 Top dia:108mm Bottom dia:93mm Height:108mm Weight:415g Capacity:620ml MOQ:3,000PCS

Custom designs and different sizes available

With our strong support, our customers are growing rapidly, from small labs to industry leaders.