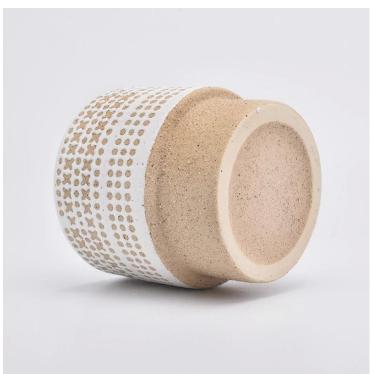

Item name[SGYC19082236 Top dia:108mm Bottom dia:93mm Height:108mm Weight:415g Capacity:620ml MOQ:3,000PCS

Custom designs and different sizes available

With our strong support, our customers are growing rapidly, from small labs to industry leaders.