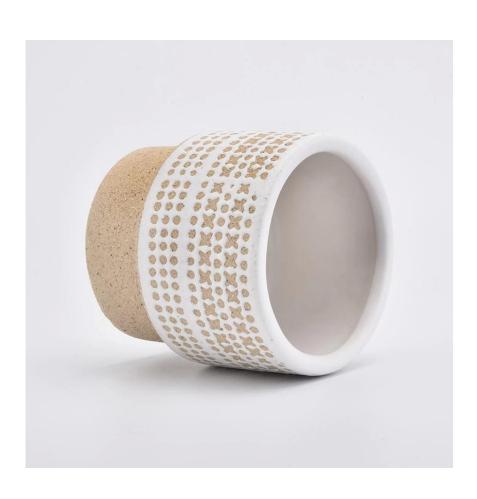

Item name[SGYC19082236 Top dia:108mm Bottom dia:93mm Height:108mm Weight:415g Capacity:620ml MOQ:3,000PCS

Custom designs and different sizes available

With our strong support, our customers are growing rapidly, from small labs to industry leaders.