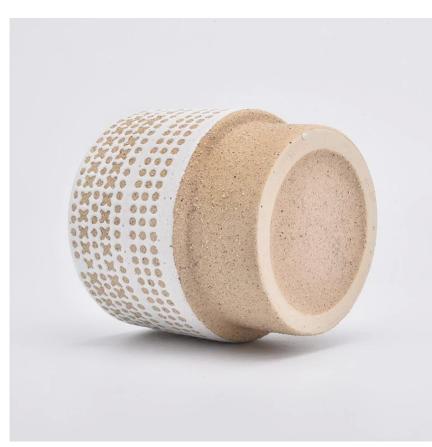

Item name[SGYC19082236 Top dia:108mm Bottom dia:93mm Height:108mm Weight:415g Capacity:620ml MOQ:3,000PCS

Custom designs and different sizes available

With our strong support, our customers are growing rapidly, from small labs to industry leaders.