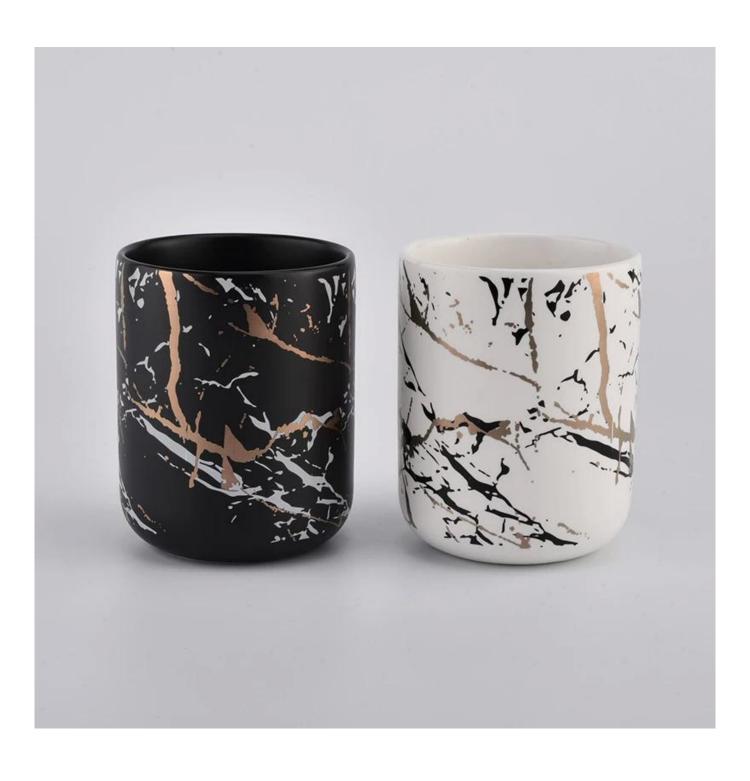

Sunny Glassware is the leading candle holder manufacturer in China.

Contact us: sales32@sunnyglassware.com for more details

| product name | round bottom black marble effect ceramic candle jars |
|--------------|------------------------------------------------------|
| Article      | SGXYT20112714                                        |

| Cut it                  | Top dia: 82.5mm Bottom dia: 55mm Height: 102mm Weight: 300g Capacity: 380ml                                                                                                                                               |
|-------------------------|---------------------------------------------------------------------------------------------------------------------------------------------------------------------------------------------------------------------------|
| Capacity                | candle holders of different sizes etc. It"s available                                                                                                                                                                     |
| Sampling time           | 1.5 days if the shape and size of the products exist 2.15 days if you need a new shape and size of the products                                                                                                           |
| package                 | Regular security packing 24 pieces / 36 pieces / 48 pieces and so on for export carton with egg divider                                                                                                                   |
| MOQ                     | 3000pcs                                                                                                                                                                                                                   |
| Delivery time           | Within 55 days of order confirmation                                                                                                                                                                                      |
| Payment terms           | 30% deposit by T / T in advance, the balance after showing the copy of B / L $$                                                                                                                                           |
| Product characteristics | <ol> <li>High quality and competitive prices</li> <li>ASTM test</li> <li>Ecological</li> <li>It is widely aimed at weddings, parties, home, bars etc.</li> <li>ceramic contianer with transmutation decoration</li> </ol> |