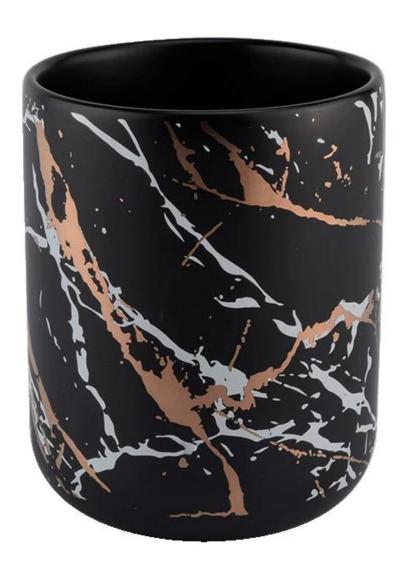

Sunny Glassware is the leading candle holder manufacturer in China.

Contact us: sales32@sunnyglassware.com for more details

| product name | round bottom black marble effect ceramic candle jars |
|--------------|------------------------------------------------------|
| Article      | SGXYT20112714                                        |

| Cut it                  | Top dia: 82.5mm Bottom dia: 55mm Height: 102mm Weight: 300g Capacity: 380ml                                                                                                                                               |
|-------------------------|---------------------------------------------------------------------------------------------------------------------------------------------------------------------------------------------------------------------------|
| Capacity                | candle holders of different sizes etc. It"s available                                                                                                                                                                     |
| Sampling time           | 1.5 days if the shape and size of the products exist 2.15 days if you need a new shape and size of the products                                                                                                           |
| package                 | Regular security packing 24 pieces / 36 pieces / 48 pieces and so on for export carton with egg divider                                                                                                                   |
| MOQ                     | 3000pcs                                                                                                                                                                                                                   |
| Delivery time           | Within 55 days of order confirmation                                                                                                                                                                                      |
| Payment terms           | 30% deposit by T / T in advance, the balance after showing the copy of B / L $$                                                                                                                                           |
| Product characteristics | <ol> <li>High quality and competitive prices</li> <li>ASTM test</li> <li>Ecological</li> <li>It is widely aimed at weddings, parties, home, bars etc.</li> <li>ceramic contianer with transmutation decoration</li> </ol> |