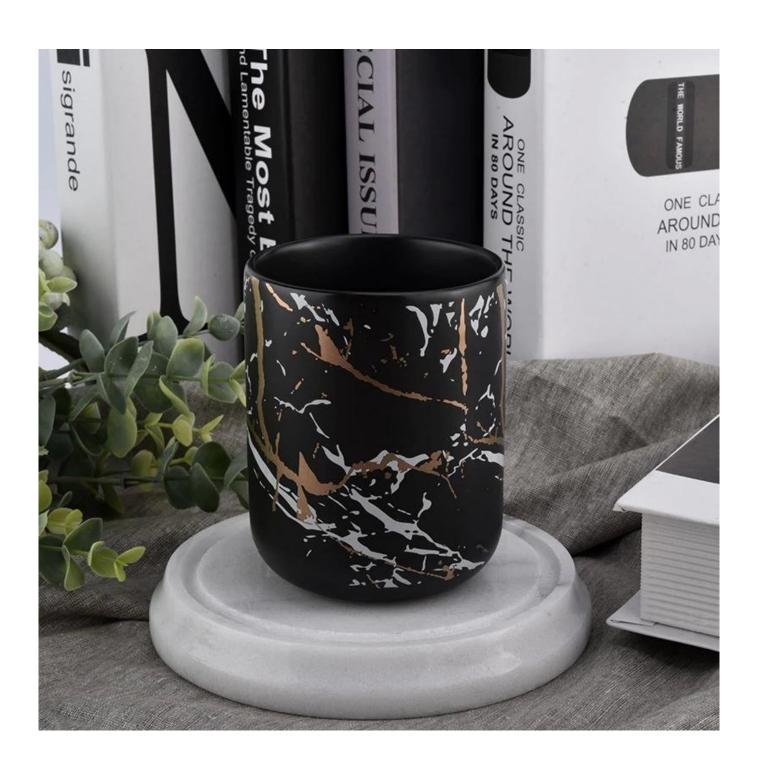

Sunny Glassware is the leading candle holder manufacturer in China.

Contact us: sales32@sunnyglassware.com for more details

| product name | round bottom black marble effect ceramic candle jars |
|--------------|------------------------------------------------------|
| Article      | SGXYT20112714                                        |

| Cut it                  | Top dia: 82.5mm Bottom dia: 55mm Height: 102mm Weight: 300g Capacity: 380ml                                                                                                                                               |
|-------------------------|---------------------------------------------------------------------------------------------------------------------------------------------------------------------------------------------------------------------------|
| Capacity                | candle holders of different sizes etc. It"s available                                                                                                                                                                     |
| Sampling time           | 1.5 days if the shape and size of the products exist 2.15 days if you need a new shape and size of the products                                                                                                           |
| package                 | Regular security packing 24 pieces / 36 pieces / 48 pieces and so on for export carton with egg divider                                                                                                                   |
| MOQ                     | 3000pcs                                                                                                                                                                                                                   |
| Delivery time           | Within 55 days of order confirmation                                                                                                                                                                                      |
| Payment terms           | 30% deposit by T / T in advance, the balance after showing the copy of B / L $$                                                                                                                                           |
| Product characteristics | <ol> <li>High quality and competitive prices</li> <li>ASTM test</li> <li>Ecological</li> <li>It is widely aimed at weddings, parties, home, bars etc.</li> <li>ceramic contianer with transmutation decoration</li> </ol> |