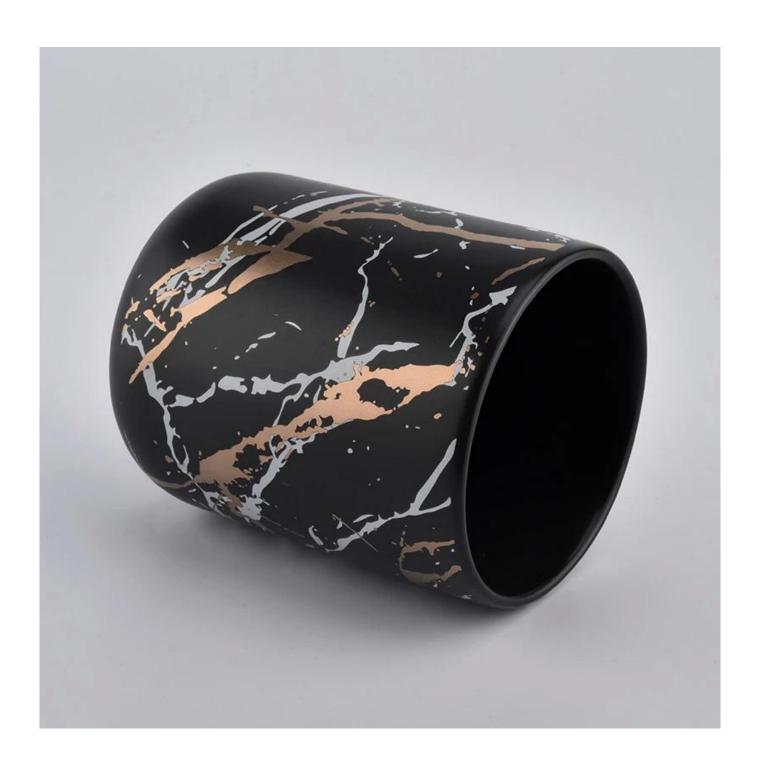

Sunny Glassware is the leading candle holder manufacturer in China.

Contact us: sales32@sunnyglassware.com for more details

| product name | round bottom black marble effect ceramic candle jars |
|--------------|------------------------------------------------------|
| Article      | SGXYT20112714                                        |

| Cut it                  | Top dia: 82.5mm Bottom dia: 55mm Height: 102mm Weight: 300g Capacity: 380ml                                                                                                                                               |
|-------------------------|---------------------------------------------------------------------------------------------------------------------------------------------------------------------------------------------------------------------------|
| Capacity                | candle holders of different sizes etc. It"s available                                                                                                                                                                     |
| Sampling time           | 1.5 days if the shape and size of the products exist 2.15 days if you need a new shape and size of the products                                                                                                           |
| package                 | Regular security packing 24 pieces / 36 pieces / 48 pieces and so on for export carton with egg divider                                                                                                                   |
| MOQ                     | 3000pcs                                                                                                                                                                                                                   |
| Delivery time           | Within 55 days of order confirmation                                                                                                                                                                                      |
| Payment terms           | 30% deposit by T / T in advance, the balance after showing the copy of B / L $$                                                                                                                                           |
| Product characteristics | <ol> <li>High quality and competitive prices</li> <li>ASTM test</li> <li>Ecological</li> <li>It is widely aimed at weddings, parties, home, bars etc.</li> <li>ceramic contianer with transmutation decoration</li> </ol> |