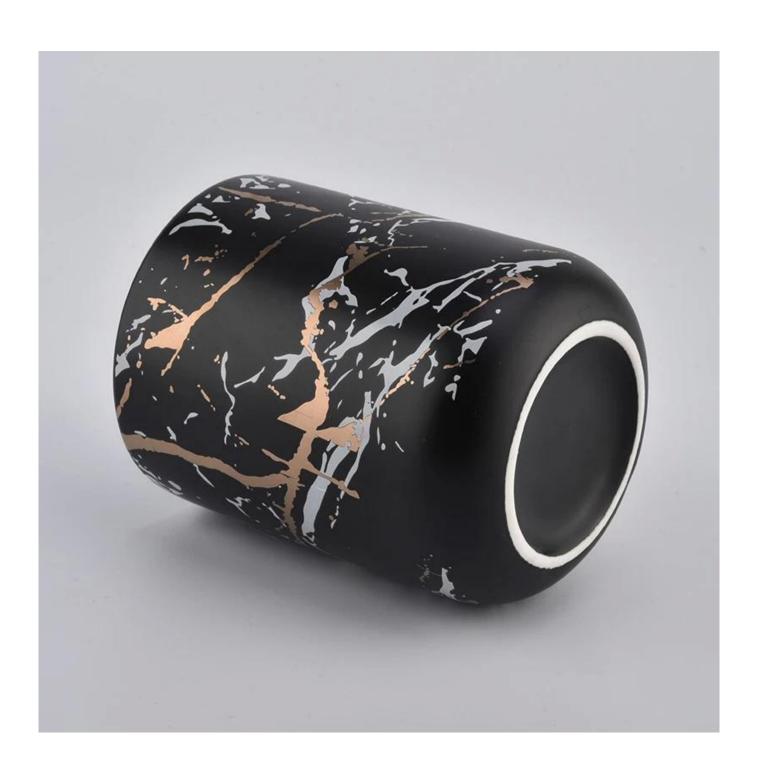

Sunny Glassware is the leading candle holder manufacturer in China.

Contact us: sales32@sunnyglassware.com for more details

| product name | round bottom black marble effect ceramic candle jars |
|--------------|------------------------------------------------------|
| Article      | SGXYT20112714                                        |

| Cut it                  | Top dia: 82.5mm Bottom dia: 55mm Height: 102mm Weight: 300g Capacity: 380ml                                                                                                                                               |
|-------------------------|---------------------------------------------------------------------------------------------------------------------------------------------------------------------------------------------------------------------------|
| Capacity                | candle holders of different sizes etc. It"s available                                                                                                                                                                     |
| Sampling time           | 1.5 days if the shape and size of the products exist 2.15 days if you need a new shape and size of the products                                                                                                           |
| package                 | Regular security packing 24 pieces / 36 pieces / 48 pieces and so on for export carton with egg divider                                                                                                                   |
| MOQ                     | 3000pcs                                                                                                                                                                                                                   |
| Delivery time           | Within 55 days of order confirmation                                                                                                                                                                                      |
| Payment terms           | 30% deposit by T / T in advance, the balance after showing the copy of B / L $$                                                                                                                                           |
| Product characteristics | <ol> <li>High quality and competitive prices</li> <li>ASTM test</li> <li>Ecological</li> <li>It is widely aimed at weddings, parties, home, bars etc.</li> <li>ceramic contianer with transmutation decoration</li> </ol> |