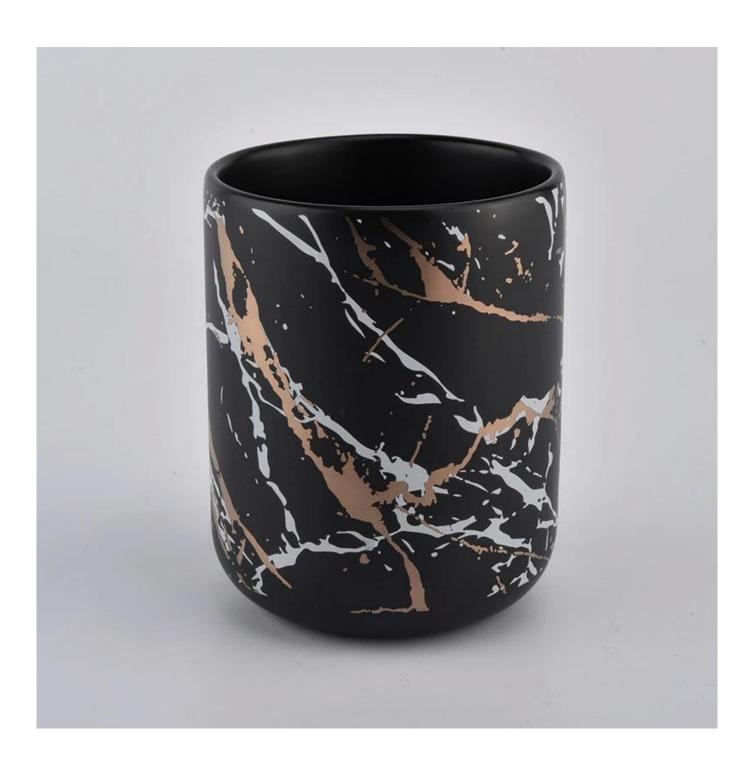

Sunny Glassware is the leading candle holder manufacturer in China.

Contact us: sales32@sunnyglassware.com for more details

| product name | round bottom black marble effect ceramic candle jars |
|--------------|------------------------------------------------------|
| Article      | SGXYT20112714                                        |

| Cut it                  | Top dia: 82.5mm Bottom dia: 55mm Height: 102mm Weight: 300g Capacity: 380ml                                                                                                                                               |
|-------------------------|---------------------------------------------------------------------------------------------------------------------------------------------------------------------------------------------------------------------------|
| Capacity                | candle holders of different sizes etc. It"s available                                                                                                                                                                     |
| Sampling time           | 1.5 days if the shape and size of the products exist 2.15 days if you need a new shape and size of the products                                                                                                           |
| package                 | Regular security packing 24 pieces / 36 pieces / 48 pieces and so on for export carton with egg divider                                                                                                                   |
| MOQ                     | 3000pcs                                                                                                                                                                                                                   |
| Delivery time           | Within 55 days of order confirmation                                                                                                                                                                                      |
| Payment terms           | 30% deposit by T / T in advance, the balance after showing the copy of B / L $$                                                                                                                                           |
| Product characteristics | <ol> <li>High quality and competitive prices</li> <li>ASTM test</li> <li>Ecological</li> <li>It is widely aimed at weddings, parties, home, bars etc.</li> <li>ceramic contianer with transmutation decoration</li> </ol> |