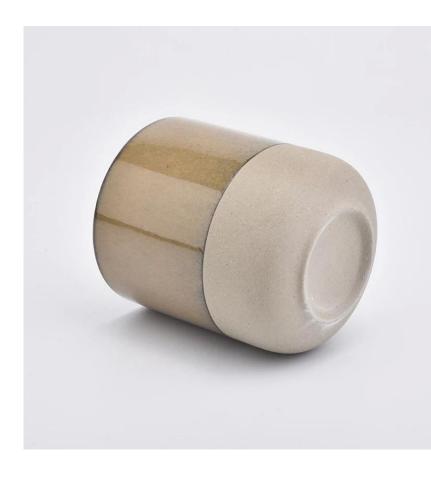

## Flexible size design allows your market to grow rapidly

Item number:SGMK19072602 Top dia: 88mm Bottom dia: 88mm Height: 100mm Weight: 337g Capacity: 421ml MOQ:3,000PCS

Custom designs and different sizes available

With our strong support, our customers are growing rapidly, from small labs to industry leaders.

| ltem number.     | SGMK19072602                                                                                     |
|------------------|--------------------------------------------------------------------------------------------------|
| Material         | Ceramic                                                                                          |
| craft            | pressed glass candle jars                                                                        |
|                  | 1. 5 days if there is glass shape and size<br>2. 15 days, if you need new shapes and sizes glass |
| Packing          | The usual packing, 4 pieces in the inner box, 48 pieces box                                      |
| Product Capacity | 500,000 ~ 1,000,000 pieces per month                                                             |
| Delivery time    | Within 35 days after sampling and order confirmed                                                |
| Payment terms    | 30% deposit by T / T in advance and balance against copy of B / L                                |
| Delivery         | By sea, by air, through express and shipping agent acceptable                                    |

| Product Features | 1. Home decorations glass candle jar from high quality                    |
|------------------|---------------------------------------------------------------------------|
|                  | 2. Suitable for use at hotel, home, etc.                                  |
|                  | 3. Meet the ASTM Test                                                     |
|                  |                                                                           |
| For your choico  | 1. Various decigns and sizes for selection                                |
| For your choice  | 1. Various designs and sizes for selection                                |
|                  | 2 Any color painted, cool, plating, laser model Processing cutter         |
|                  | 3. Special package as shrink film, color gift box, white gift box, etc.   |
|                  | 4. We have a professional workshop and warehouse for ensure delivery time |
|                  |                                                                           |
|                  |                                                                           |