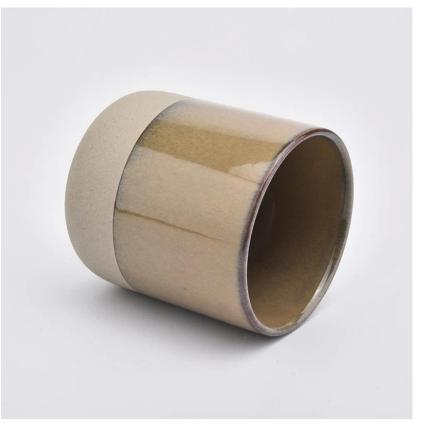

## Flexible size design allows your market to grow rapidly

Item number:SGMK19072602 Top dia: 88mm Bottom dia: 88mm Height: 100mm Weight: 337g Capacity: 421ml MOQ:3,000PCS

Custom designs and different sizes available

With our strong support, our customers are growing rapidly, from small labs to industry leaders.

| ltem number.     | SGMK19072602                                                                                     |
|------------------|--------------------------------------------------------------------------------------------------|
| Material         | Ceramic                                                                                          |
| craft            | pressed glass candle jars                                                                        |
|                  | 1. 5 days if there is glass shape and size<br>2. 15 days, if you need new shapes and sizes glass |
| Packing          | The usual packing, 4 pieces in the inner box, 48 pieces box                                      |
| Product Capacity | 500,000 ~ 1,000,000 pieces per month                                                             |
| Delivery time    | Within 35 days after sampling and order confirmed                                                |
| Payment terms    | 30% deposit by T / T in advance and balance against copy of B / L                                |
| Delivery         | By sea, by air, through express and shipping agent acceptable                                    |

| Product Features | 1. Home decorations glass candle jar from high quality                    |
|------------------|---------------------------------------------------------------------------|
|                  | 2. Suitable for use at hotel, home, etc.                                  |
|                  | 3. Meet the ASTM Test                                                     |
|                  |                                                                           |
| For your choico  | 1. Various decigns and sizes for selection                                |
| For your choice  | 1. Various designs and sizes for selection                                |
|                  | 2 Any color painted, cool, plating, laser model Processing cutter         |
|                  | 3. Special package as shrink film, color gift box, white gift box, etc.   |
|                  | 4. We have a professional workshop and warehouse for ensure delivery time |
|                  |                                                                           |
|                  |                                                                           |