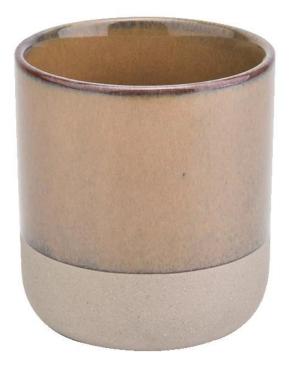

## Flexible size design allows your market to grow rapidly

Item number:SGMK19072602 Top dia: 88mm Bottom dia: 88mm Height: 100mm Weight: 337g Capacity: 421ml MOQ:3,000PCS

Custom designs and different sizes available

With our strong support, our customers are growing rapidly, from small labs to industry leaders.

| ltem number.     | SGMK19072602                                                                                     |
|------------------|--------------------------------------------------------------------------------------------------|
| Material         | Ceramic                                                                                          |
| craft            | pressed glass candle jars                                                                        |
|                  | 1. 5 days if there is glass shape and size<br>2. 15 days, if you need new shapes and sizes glass |
| Packing          | The usual packing, 4 pieces in the inner box, 48 pieces box                                      |
| Product Capacity | 500,000 ~ 1,000,000 pieces per month                                                             |
| Delivery time    | Within 35 days after sampling and order confirmed                                                |
| Payment terms    | 30% deposit by T / T in advance and balance against copy of B / L                                |
| Delivery         | By sea, by air, through express and shipping agent acceptable                                    |

| Product Features | 1. Home decorations glass candle jar from high quality                    |
|------------------|---------------------------------------------------------------------------|
|                  | 2. Suitable for use at hotel, home, etc.                                  |
|                  | 3. Meet the ASTM Test                                                     |
|                  |                                                                           |
| For your choico  | 1. Various decigns and sizes for selection                                |
| For your choice  | 1. Various designs and sizes for selection                                |
|                  | 2 Any color painted, cool, plating, laser model Processing cutter         |
|                  | 3. Special package as shrink film, color gift box, white gift box, etc.   |
|                  | 4. We have a professional workshop and warehouse for ensure delivery time |
|                  |                                                                           |
|                  |                                                                           |