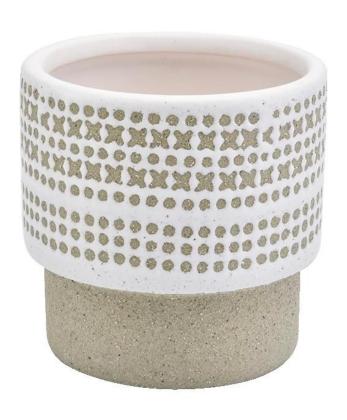

Item name∏SGYC19082234Top dia:108mm Bottom dia:93mm Height:108mm Weight:415g Capacity:620ml MOQ:3,000PCS

Custom designs and different sizes available

With our strong support, our customers are growing rapidly, from small labs to industry leaders.