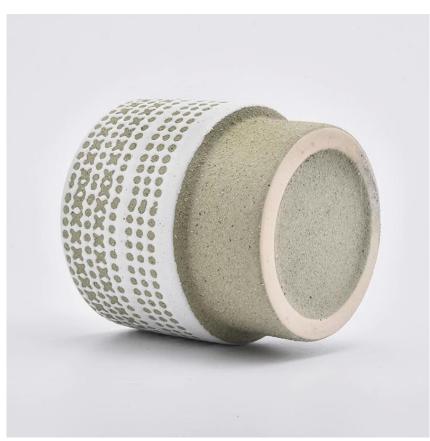

Item name∏SGYC19082234Top dia:108mm Bottom dia:93mm Height:108mm Weight:415g Capacity:620ml MOQ:3,000PCS

Custom designs and different sizes available

With our strong support, our customers are growing rapidly, from small labs to industry leaders.