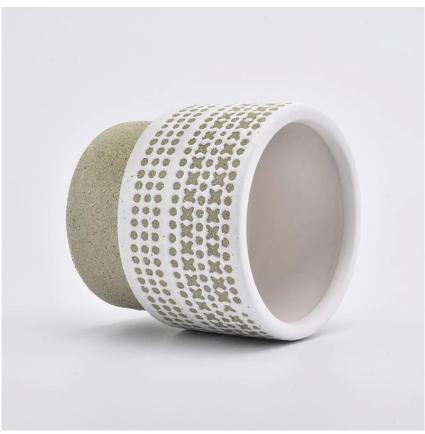

Item name∏SGYC19082234Top dia:108mm Bottom dia:93mm Height:108mm Weight:415g Capacity:620ml MOQ:3,000PCS

Custom designs and different sizes available

With our strong support, our customers are growing rapidly, from small labs to industry leaders.