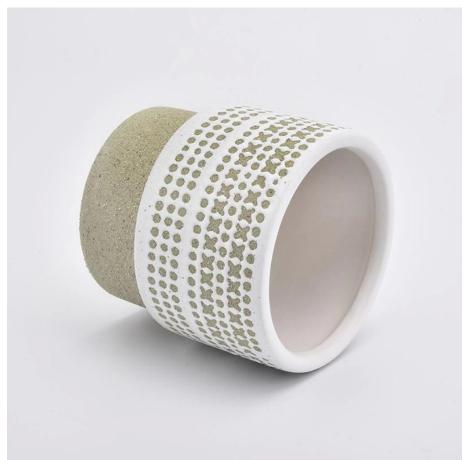

Item name∏SGYC19082234Top dia:108mm Bottom dia:93mm Height:108mm Weight:415g Capacity:620ml MOQ:3,000PCS

Custom designs and different sizes available

With our strong support, our customers are growing rapidly, from small labs to industry leaders.