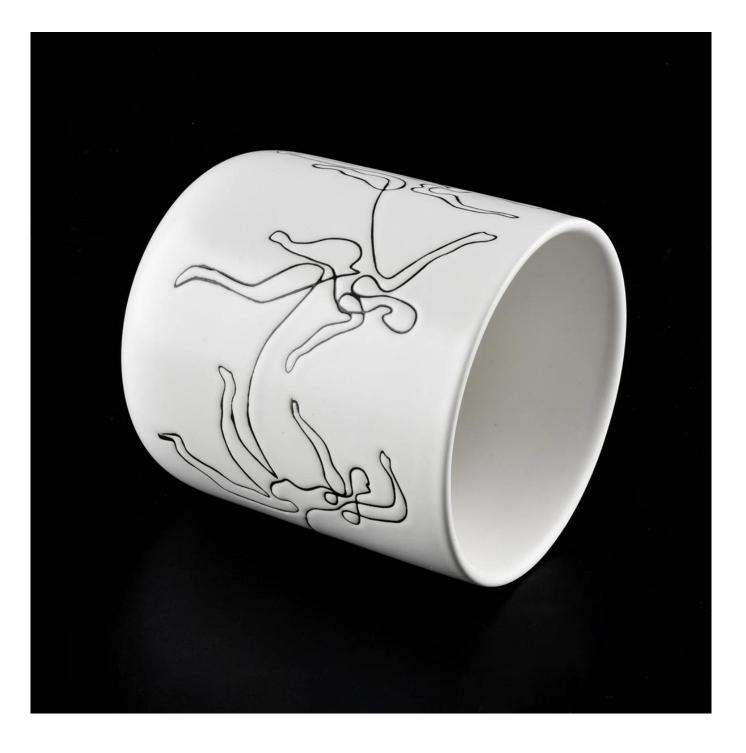

### white ceramic candle vessel with print

| specification | Item no.: SGXYT20061015                                                                 |
|---------------|-----------------------------------------------------------------------------------------|
|               | Top dia: 87mm                                                                           |
|               | Bottom dia: 84mm                                                                        |
|               | Height: 100mm                                                                           |
|               | Weight: 300g                                                                            |
|               | Capacity: 400ml                                                                         |
|               | 1. 5 days if there is glassy and size                                                   |
|               | 2. 15 days, if you need new shapes and sizes                                            |
| delivery time | About 55 days after sampling and orders                                                 |
| payment terms | 30% of T / T deposit and B / L copy in advance                                          |
| delivery      | Through the shipping, you can accept through express delivery and transportation agents |
| -             | Various design and size selection                                                       |
|               | 2 Any color painted, cool, electroplating, laser model processing cutter                |
|               | 3. Special packaging as a shrink film, color gift box, white gift box, etc.             |
|               | We have professional seminars and warehouses to ensure delivery time                    |
|               |                                                                                         |
|               |                                                                                         |