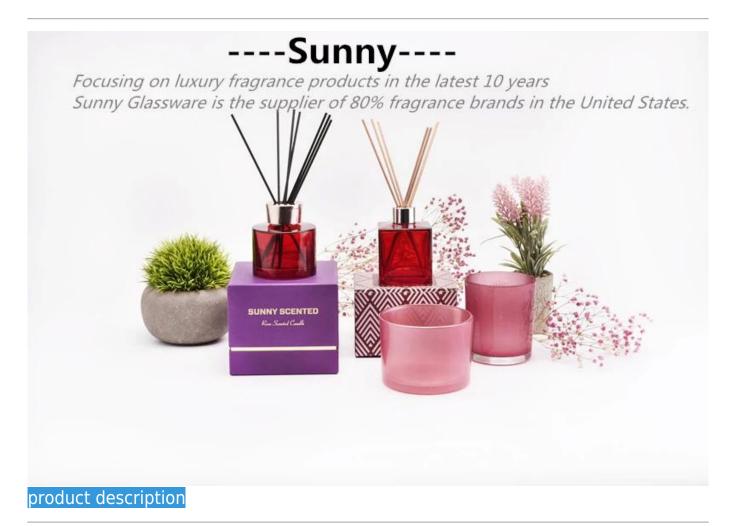

### white ceramic candle vessel with print



| specification | Item no.: SGXYT20061015                                                                 |
|---------------|-----------------------------------------------------------------------------------------|
|               | Top dia: 87mm                                                                           |
|               | Bottom dia: 84mm                                                                        |
|               | Height: 100mm                                                                           |
|               | Weight: 300g                                                                            |
|               | Capacity: 400ml                                                                         |
|               | 1. 5 days if there is gl