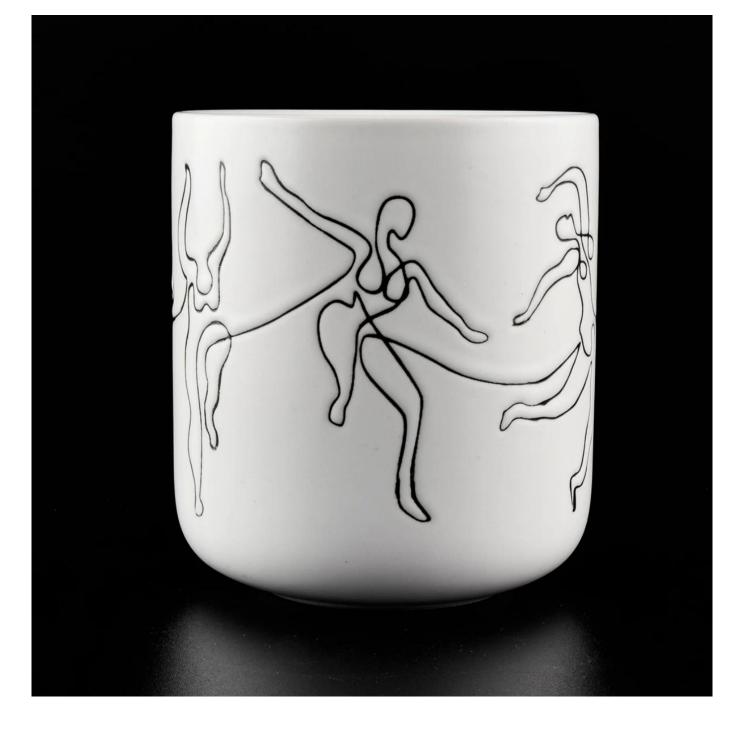

### white ceramic candle vessel with print

| specification | Item no.: SGXYT20061015                                                                 |
|---------------|-----------------------------------------------------------------------------------------|
|               | Top dia: 87mm                                                                           |
|               | Bottom dia: 84mm                                                                        |
|               | Height: 100mm                                                                           |
|               | Weight: 300g                                                                            |
|               | Capacity: 400ml                                                                         |
|               | 1. 5 days if there is glassy and size                                                   |
|               | 2. 15 days, if you need new shapes and sizes                                            |
| delivery time | About 55 days after sampling and orders                                                 |
| payment terms | 30% of T / T deposit and B / L copy in advance                                          |
| delivery      | Through the shipping, you can accept through express delivery and transportation agents |
| -             | Various design and size selection                                                       |
|               | 2 Any color painted, cool, electroplating, laser model processing cutter                |
|               | 3. Special packaging as a shrink film, color gift box, white gift box, etc.             |
|               | We have professional seminars and warehouses to ensure delivery time                    |
|               |                                                                                         |
|               |                                                                                         |