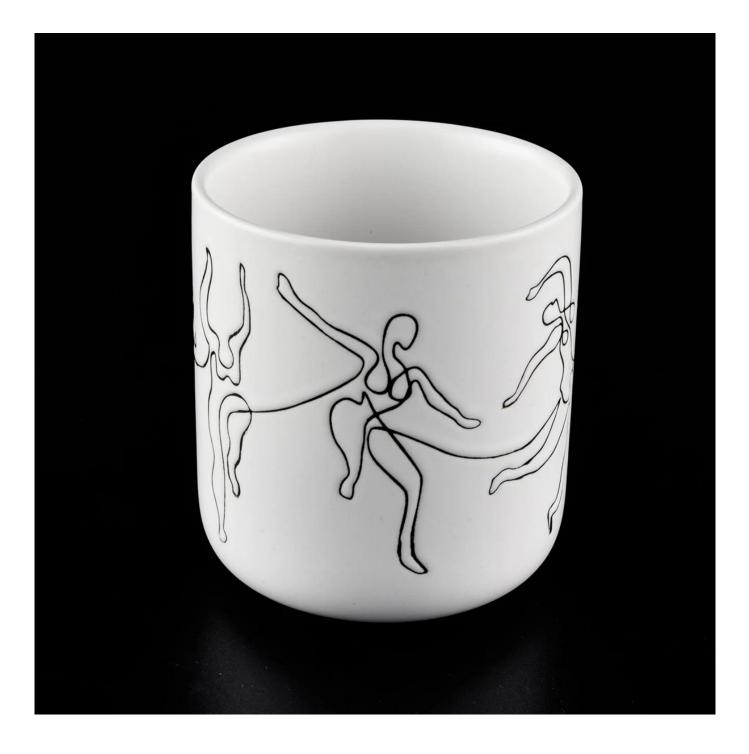

### white ceramic candle vessel with print

| specification | Item no.: SGXYT20061015                                                                 |
|---------------|-----------------------------------------------------------------------------------------|
|               | Top dia: 87mm                                                                           |
|               | Bottom dia: 84mm                                                                        |
|               | Height: 100mm                                                                           |
|               | Weight: 300g                                                                            |
|               | Capacity: 400ml                                                                         |
|               | 1. 5 days if there is glassy and size                                                   |
|               | 2. 15 days, if you need new shapes and sizes                                            |
| delivery time | About 55 days after sampling and orders                                                 |
| payment terms | 30% of T / T deposit and B / L copy in advance                                          |
| delivery      | Through the shipping, you can accept through express delivery and transportation agents |
| -             | Various design and size selection                                                       |
|               | 2 Any color painted, cool, electroplating, laser model processing cutter                |
|               | 3. Special packaging as a shrink film, color gift box, white gift box, etc.             |
|               | We have professional seminars and warehouses to ensure delivery time                    |
|               |                                                                                         |
|               |                                                                                         |