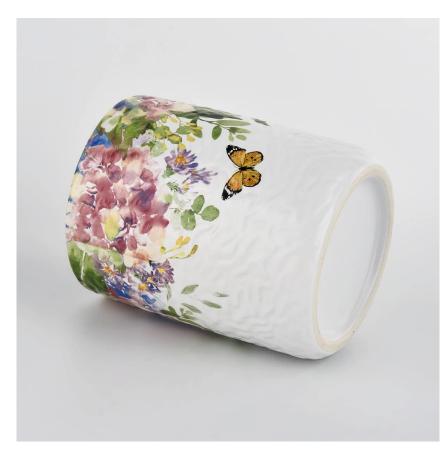

## MATCHING

It is suitable to be placed on the dining table and room, and the delicate and exquisite design is suitable for different styles of living room.

Candle Jar Description

Flexible size design allows your market to grow rapidly

Item name[]SGMK21102736 Top dia: 83mm Bottom dia: 83mm Height: 104.5mm Weight: 350g Capacity: 390ml MOQ:3,000PCS

Custom designs and different sizes available

With our strong support, our customers are growing rapidly, from small labs to industry leaders.

| ltem number. | SGMK21102736 |
|--------------|--------------|
|--------------|--------------|

| Material         | Ceramic                                                                 |
|------------------|-------------------------------------------------------------------------|
| craft            | pressed glass candle jars                                               |
| Sample time      | 1. 5 days if there is glass shape and size                              |
|                  | 2. 15 days, if you need new shapes and sizes glass                      |
| Packing          | The usual packing, 4 pieces in the inner box, 48 pieces box             |
| Product Capacity | 500,000 ~ 1,000,000 pieces per month                                    |
| Delivery time    | Within 35 days after sampling and order confirmed                       |
| Payment terms    | 30% deposit by T / T in advance and balance against copy of B / L $$    |
| Delivery         | By sea, by air, through express and shipping agent acceptable           |
| Product Features | 1. Home decorations glass candle jar from high quality                  |
|                  | 2. Suitable for use at hotel, home, etc.                                |
|                  | 3. Meet the ASTM Test                                                   |
|                  |                                                                         |
| For your choice  | 1. Various designs and sizes for selection                              |
|                  | 2 Any color painted, cool, plating, laser model Processing cutter       |
|                  | 3. Special package as shrink film, color gift box, white gift box, etc. |
|                  | 4. We have a professional workshop and warehouse for ensure delivery    |
|                  | time                                                                    |
|                  |                                                                         |