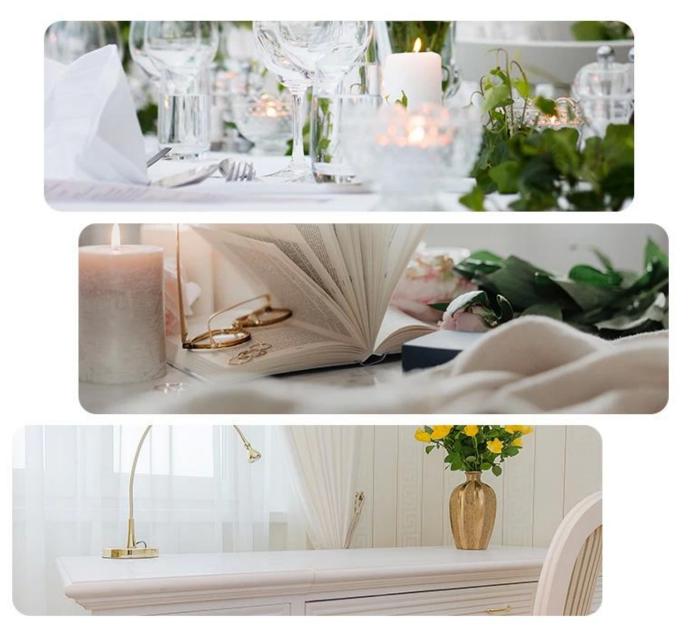

## MATCHING

It is suitable to be placed on the dining table and room, and the delicate and exquisite design is suitable for different styles of living room.

Candle Jar Description

Flexible size design allows your market to grow rapidly