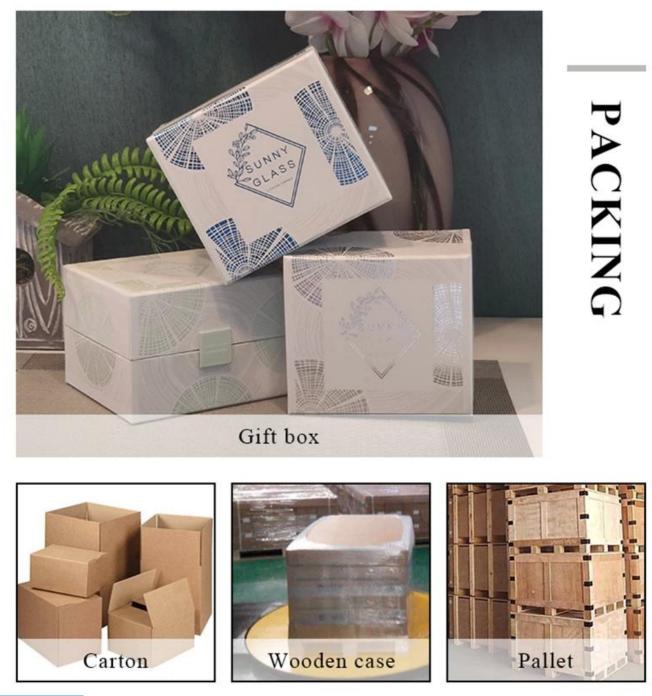

| ltem number. | SGMK21102736 |
|--------------|--------------|
|--------------|--------------|

| Material         | Ceramic                                                                 |
|------------------|-------------------------------------------------------------------------|
| craft            | pressed glass candle jars                                               |
| Sample time      | 1. 5 days if there is glass shape and size                              |
|                  | 2. 15 days, if you need new shapes and sizes glass                      |
| Packing          | The usual packing, 4 pieces in the inner box, 48 pieces box             |
| Product Capacity | 500,000 ~ 1,000,000 pieces per month                                    |
| Delivery time    | Within 35 days after sampling and order confirmed                       |
| Payment terms    | 30% deposit by T / T in advance and balance against copy of B / L $$    |
| Delivery         | By sea, by air, through express and shipping agent acceptable           |
| Product Features | 1. Home decorations glass candle jar from high quality                  |
|                  | 2. Suitable for use at hotel, home, etc.                                |
|                  | 3. Meet the ASTM Test                                                   |
|                  |                                                                         |
| For your choice  | 1. Various designs and sizes for selection                              |
|                  | 2 Any color painted, cool, plating, laser model Processing cutter       |
|                  | 3. Special package as shrink film, color gift box, white gift box, etc. |
|                  | 4. We have a professional workshop and warehouse for ensure delivery    |
|                  | time                                                                    |
|                  |                                                                         |