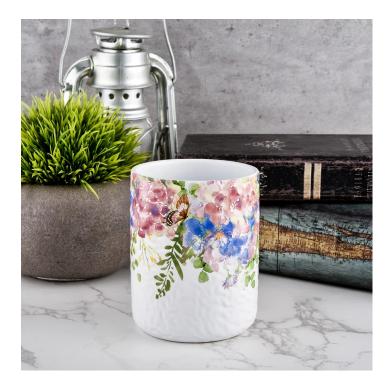

## MATCHING

It is suitable to be placed on the dining table and room, and the delicate and exquisite design is suitable for different styles of living room.

Candle Jar Description

Flexible size design allows your market to grow rapidly

Item name[]SGMK21102736 Top dia: 83mm Bottom dia: 83mm Height: 104.5mm Weight: 350g Capacity: 390ml MOQ:3,000PCS

Custom designs and different sizes available

With our strong support, our customers are growing rapidly, from small labs to industry leaders.

| ltem number. | SGMK21102736 |
|--------------|--------------|
|--------------|--------------|

| Material         | Ceramic                                                                 |
|------------------|-------------------------------------------------------------------------|
| craft            | pressed glass candle jars                                               |
| Sample time      | 1. 5 days if there is glass shape and size                              |
|                  | 2. 15 days, if you need new shapes and sizes glass                      |
| Packing          | The usual packing, 4 pieces in the inner box, 48 pieces box             |
| Product Capacity | 500,000 ~ 1,000,000 pieces per month                                    |
| Delivery time    | Within 35 days after sampling and order confirmed                       |
| Payment terms    | 30% deposit by T / T in advance and balance against copy of B / L $$    |
| Delivery         | By sea, by air, through express and shipping agent acceptable           |
| Product Features | 1. Home decorations glass candle jar from high quality                  |
|                  | 2. Suitable for use at hotel, home, etc.                                |
|                  | 3. Meet the ASTM Test                                                   |
|                  |                                                                         |
| For your choice  | 1. Various designs and sizes for selection                              |
|                  | 2 Any color painted, cool, plating, laser model Processing cutter       |
|                  | 3. Special package as shrink film, color gift box, white gift box, etc. |
|                  | 4. We have a professional workshop and warehouse for ensure delivery    |
|                  | time                                                                    |
|                  |                                                                         |