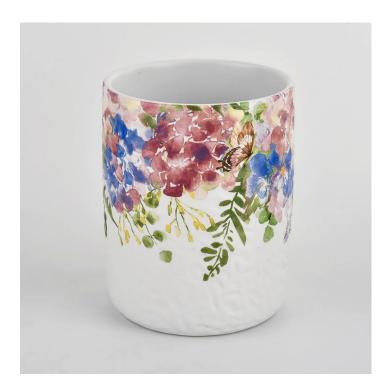

## MATCHING

It is suitable to be placed on the dining table and room, and the delicate and exquisite design is suitable for different styles of living room.

Candle Jar Description

Flexible size design allows your market to grow rapidly

Item name[]SGMK21102736 Top dia: 83mm Bottom dia: 83mm Height: 104.5mm Weight: 350g Capacity: 390ml MOQ:3,000PCS

Custom designs and different sizes available

With our strong support, our customers are growing rapidly, from small labs to industry leaders.

| ltem number. | SGMK21102736 |
|--------------|--------------|
|--------------|--------------|

| Material         | Ceramic                                                                 |
|------------------|-------------------------------------------------------------------------|
| craft            | pressed glass candle jars                                               |
| Sample time      | 1. 5 days if there is glass shape and size                              |
|                  | 2. 15 days, if you need new shapes and sizes glass                      |
| Packing          | The usual packing, 4 pieces in the inner box, 48 pieces box             |
| Product Capacity | 500,000 ~ 1,000,000 pieces per month                                    |
| Delivery time    | Within 35 days after sampling and order confirmed                       |
| Payment terms    | 30% deposit by T / T in advance and balance against copy of B / L $$    |
| Delivery         | By sea, by air, through express and shipping agent acceptable           |
| Product Features | 1. Home decorations glass candle jar from high quality                  |
|                  | 2. Suitable for use at hotel, home, etc.                                |
|                  | 3. Meet the ASTM Test                                                   |
|                  |                                                                         |
| For your choice  | 1. Various designs and sizes for selection                              |
|                  | 2 Any color painted, cool, plating, laser model Processing cutter       |
|                  | 3. Special package as shrink film, color gift box, white gift box, etc. |
|                  | 4. We have a professional workshop and warehouse for ensure delivery    |
|                  | time                                                                    |
|                  |                                                                         |