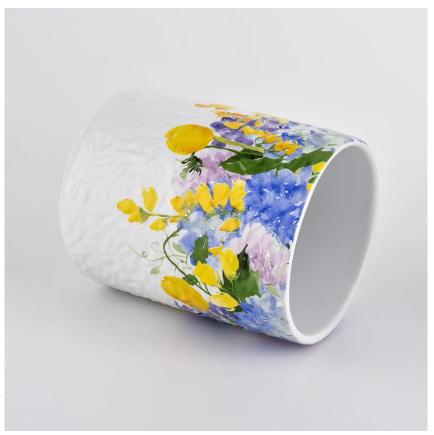

Item name[]SGMK21102736 Top dia: 83mm Bottom dia: 83mm Height: 104.5mm Weight: 350g Capacity: 390ml MOQ:3,000PCS

Custom designs and different sizes available

With our strong support, our customers are growing rapidly, from small labs to industry leaders.

| ltem number. | SGMK21102736 |
|--------------|--------------|
|--------------|--------------|

| Material         | Ceramic                                                                 |
|------------------|-------------------------------------------------------------------------|
| craft            | pressed glass candle jars                                               |
| Sample time      | 1. 5 days if there is glass shape and size                              |
|                  | 2. 15 days, if you need new shapes and sizes glass                      |
| Packing          | The usual packing, 4 pieces in the inner box, 48 pieces box             |
| Product Capacity | 500,000 ~ 1,000,000 pieces per month                                    |
| Delivery time    | Within 35 days after sampling and order confirmed                       |
| Payment terms    | 30% deposit by T / T in advance and balance against copy of B / L $$    |
| Delivery         | By sea, by air, through express and shipping agent acceptable           |
| Product Features | 1. Home decorations glass candle jar from high quality                  |
|                  | 2. Suitable for use at hotel, home, etc.                                |
|                  | 3. Meet the ASTM Test                                                   |
|                  |                                                                         |
| For your choice  | 1. Various designs and sizes for selection                              |
|                  | 2 Any color painted, cool, plating, laser model Processing cutter       |
|                  | 3. Special package as shrink film, color gift box, white gift box, etc. |
|                  | 4. We have a professional workshop and warehouse for ensure delivery    |
|                  | time                                                                    |
|                  |                                                                         |