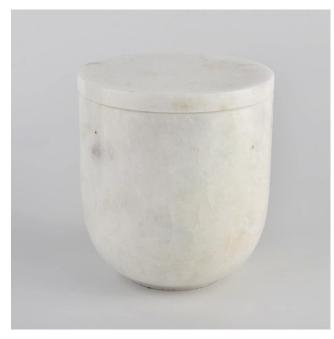

#### Wholesale 14oz 16oz marble white cyliner candle holder with lids for wedding

Why Choose Sunny Glassware

- Upmost dedication to design, never compression on quality
- Sunny Glassware strictly protect the customers" designs, all the newly designed items from us haven"t been copied in three years.
- Product quality is the major focus in Sunny Glassware. Sunny Glassware once demolished 80,000 pcs of glass vessel with barely visible blemish.

Wholesale 14oz 16oz marble white cyliner candle holder with lids for wedding

Custom designs and different sizes available

With our strong support, our customers are growing rapidly, from small labs to industry leaders.

Wholesale 14oz 16oz marble white cyliner candle holder with lids for wedding