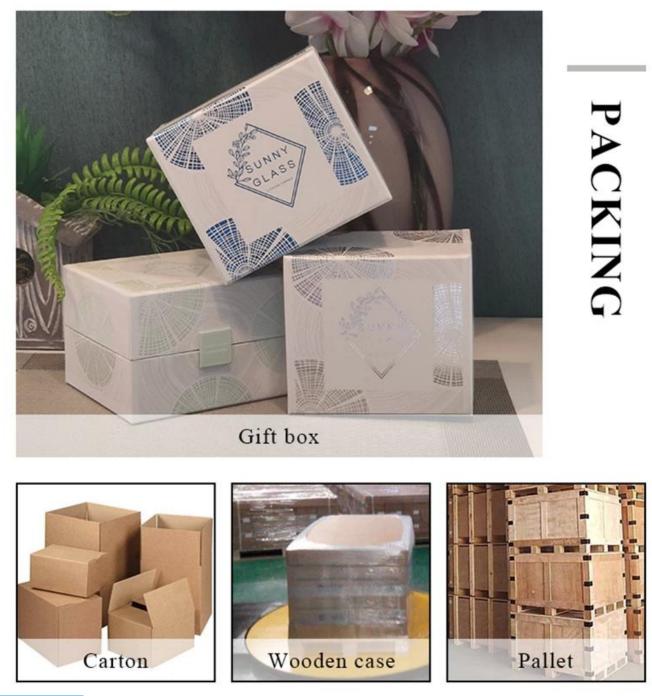

| ltem number.                                         | SGZY21072606                                                      |  |  |  |
|------------------------------------------------------|-------------------------------------------------------------------|--|--|--|
| Material                                             | glass                                                             |  |  |  |
| craft                                                | pressed glass candle jars                                         |  |  |  |
| Sample time                                          | 1. 5 days if there is glass shape and size                        |  |  |  |
|                                                      | 2. 15 days, if you need new shapes and sizes glass                |  |  |  |
| Packing                                              | The usual packing, 4 pieces in the inner box, 48 pieces box       |  |  |  |
| Product Capacity500,000 ~ 1,000,000 pieces per month |                                                                   |  |  |  |
| Delivery time                                        | Within 35 days after sampling and order confirmed                 |  |  |  |
| Payment terms                                        | 30% deposit by T / T in advance and balance against copy of B / L |  |  |  |
| Delivery                                             | By sea, by air, through express and shipping agent acceptable     |  |  |  |