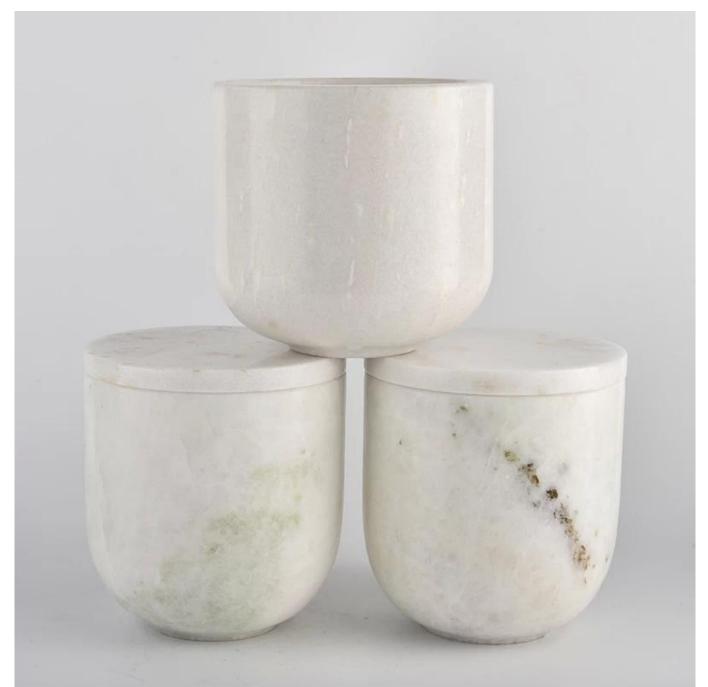

#### Wholesale 14oz 16oz marble white cyliner candle holder with lids for wedding

Why Choose Sunny Glassware

- Upmost dedication to design, never compression on quality
- Sunny Glassware strictly protect the customers" designs, all the newly designed items from us haven"t been copied in three years.
- Product quality is the major focus in Sunny Glassware. Sunny Glassware once demolished 80,000 pcs of glass vessel with barely visible blemish.

Wholesale 14oz 16oz marble white cyliner candle holder with lids for wedding

Custom designs and different sizes available

With our strong support, our customers are growing rapidly, from small labs to industry leaders.

Wholesale 14oz 16oz marble white cyliner candle holder with lids for wedding