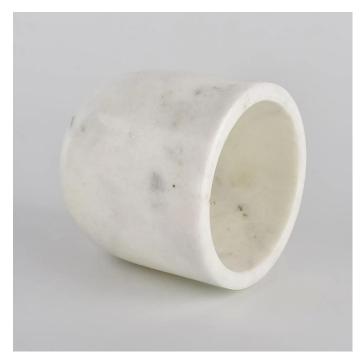

#### Wholesale 14oz 16oz marble white cyliner candle holder with lids for wedding

Why Choose Sunny Glassware

- Upmost dedication to design, never compression on quality
- Sunny Glassware strictly protect the customers" designs, all the newly designed items from us haven"t been copied in three years.
- Product quality is the major focus in Sunny Glassware. Sunny Glassware once demolished 80,000 pcs of glass vessel with barely visible blemish.

Wholesale 14oz 16oz marble white cyliner candle holder with lids for wedding

Custom designs and different sizes available

With our strong support, our customers are growing rapidly, from small labs to industry leaders.

Wholesale 14oz 16oz marble white cyliner candle holder with lids for wedding