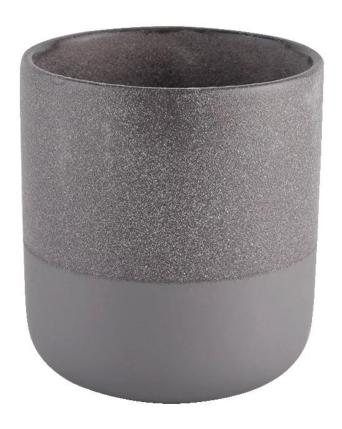

# Flexible size design allows your market to grow rapidly

Item name SGMK21072601
Top dia:88 mm
Bottom dia: 51 mm
Height: 100 mm
Weight: 285 g
Capacity: 420 ml
MOQ:3,000PCS

Custom designs and different sizes available

With our strong support, our customers are growing rapidly, from small labs to industry leaders.

| Item number.     | SGMK21072601                                                                                                         |
|------------------|----------------------------------------------------------------------------------------------------------------------|
| Material         | Ceramic                                                                                                              |
| craft            | pressed glass candle jars                                                                                            |
| Sample time      | <ol> <li>5 days if there is glass shape and size</li> <li>15 days, if you need new shapes and sizes glass</li> </ol> |
| Packing          | The usual packing, 4 pieces in the inner box, 48 pieces box                                                          |
| Product Capacity | 500,000 ~ 1,000,000 pieces per month                                                                                 |
| Delivery time    | Within 35 days after sampling and order confirmed                                                                    |
| Payment terms    | 30% deposit by T / T in advance and balance against copy of B / L                                                    |
| Delivery         | By sea, by air, through express and shipping agent acceptable                                                        |

| Product Features     | Home decorations glass candle jar from high quality                     |
|----------------------|-------------------------------------------------------------------------|
|                      | 2. Suitable for use at hotel, home, etc.                                |
|                      | 3. Meet the ASTM Test                                                   |
|                      |                                                                         |
| To a constant of the | 1. Mariana darima and signa formalisation                               |
| For your choice      | Various designs and sizes for selection                                 |
|                      | 2 Any color painted, cool, plating, laser model Processing cutter       |
|                      | 3. Special package as shrink film, color gift box, white gift box, etc. |
|                      | 4. We have a professional workshop and warehouse for ensure delivery    |
|                      | time                                                                    |
|                      |                                                                         |