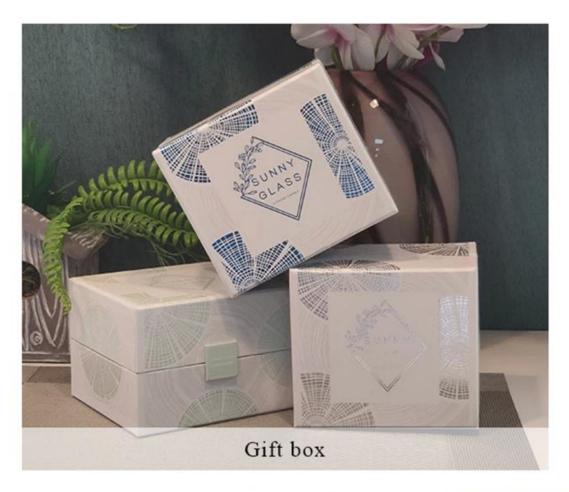

| Product Features     | Home decorations glass candle jar from high quality                     |
|----------------------|-------------------------------------------------------------------------|
|                      | 2. Suitable for use at hotel, home, etc.                                |
|                      | 3. Meet the ASTM Test                                                   |
|                      |                                                                         |
| To a constant of the | 1. Mariana darima and signa formalisation                               |
| For your choice      | Various designs and sizes for selection                                 |
|                      | 2 Any color painted, cool, plating, laser model Processing cutter       |
|                      | 3. Special package as shrink film, color gift box, white gift box, etc. |
|                      | 4. We have a professional workshop and warehouse for ensure delivery    |
|                      | time                                                                    |
|                      |                                                                         |

Frosted

Sandblasted

Packing & Shipping

# **PACKING**

Certificates