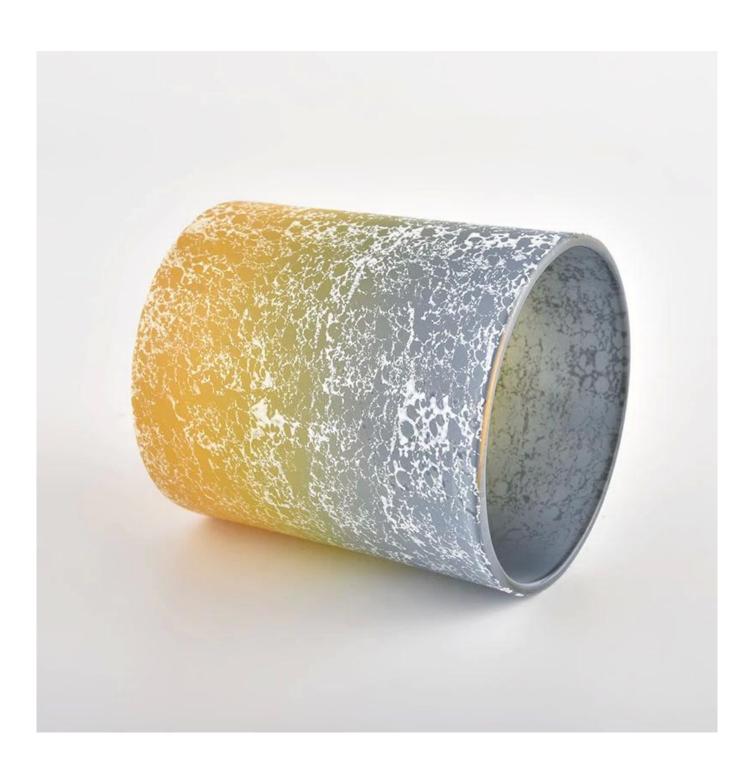

# Newly design gradient gray and orange luxury effect on the 300ml glass candle holder in bulk

Candle Jars Description

| Item number.                                          | SGHL22012417                                                                                                                       |  |  |
|-------------------------------------------------------|------------------------------------------------------------------------------------------------------------------------------------|--|--|
| Material                                              | glass                                                                                                                              |  |  |
| craft                                                 | Gradient ramp glass candle jars                                                                                                    |  |  |
| Sample time                                           | <ol> <li>5 days if there is existing shape and size</li> <li>15 days, if you need new shapes and sizes glass candle jar</li> </ol> |  |  |
| Packing                                               | The usual packing, 4 pieces in the inner box, 48 pieces box                                                                        |  |  |
| Product Capacity 500,000 ~ 1,000,000 pieces per month |                                                                                                                                    |  |  |
| Delivery time                                         | Within 45 days after sampling and order confirmed                                                                                  |  |  |
| Payment terms                                         | 30% deposit by T / T in advance and balance against copy of B / L                                                                  |  |  |
| Delivery                                              | By sea, by air, through express and shipping agent acceptable                                                                      |  |  |