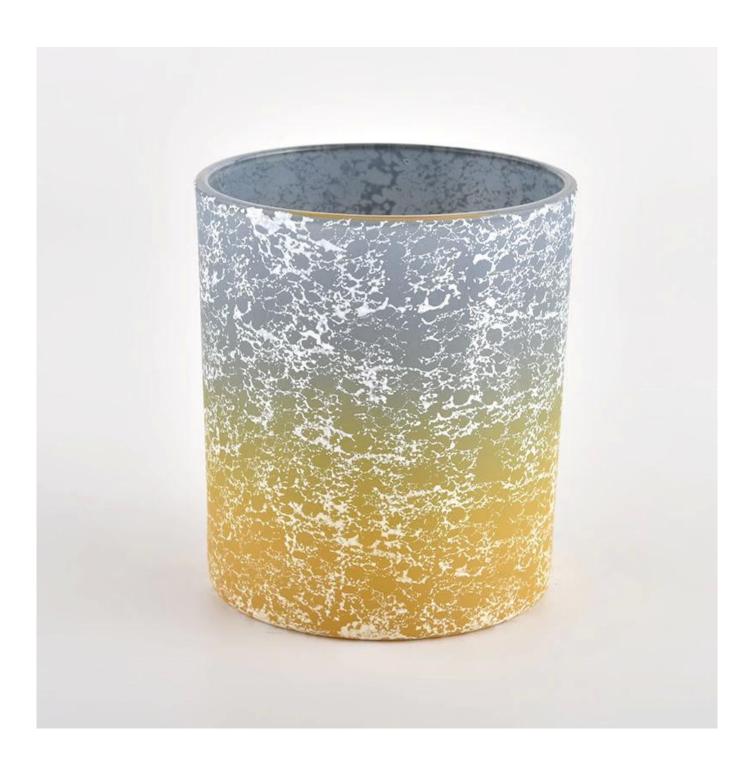

# Newly design gradient gray and orange luxury effect on the 300ml glass candle holder in bulk

Candle Jars Description

| Item number.                                          | SGHL22012417                                                                                                                       |  |  |
|-------------------------------------------------------|------------------------------------------------------------------------------------------------------------------------------------|--|--|
| Material                                              | glass                                                                                                                              |  |  |
| craft                                                 | Gradient ramp glass candle jars                                                                                                    |  |  |
| Sample time                                           | <ol> <li>5 days if there is existing shape and size</li> <li>15 days, if you need new shapes and sizes glass candle jar</li> </ol> |  |  |
| Packing                                               | The usual packing, 4 pieces in the inner box, 48 pieces box                                                                        |  |  |
| Product Capacity 500,000 ~ 1,000,000 pieces per month |                                                                                                                                    |  |  |
| Delivery time                                         | Within 45 days after sampling and order confirmed                                                                                  |  |  |
| Payment terms                                         | 30% deposit by T / T in advance and balance against copy of B / L                                                                  |  |  |
| Delivery                                              | By sea, by air, through express and shipping agent acceptable                                                                      |  |  |