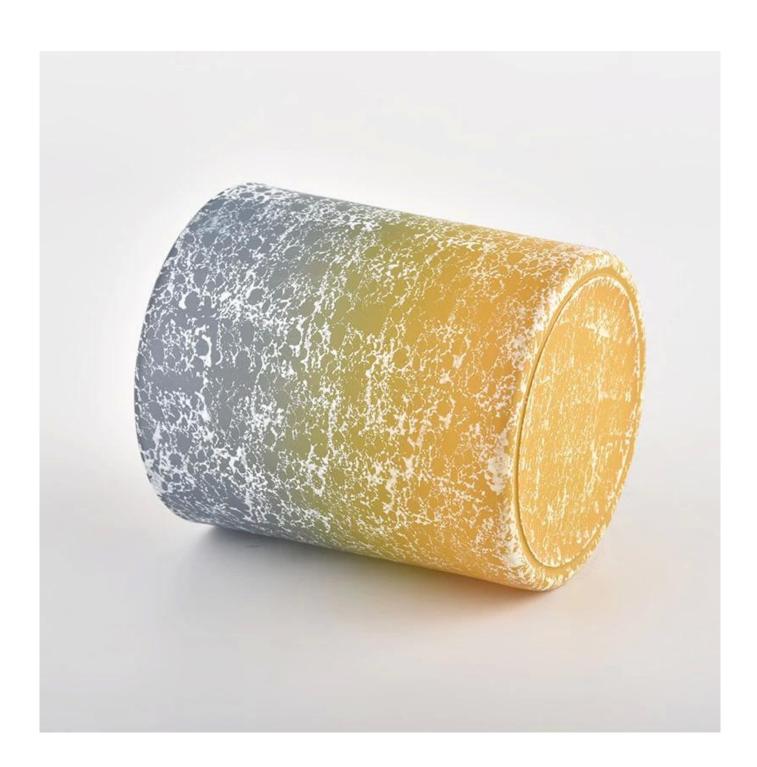

# Newly design gradient gray and orange luxury effect on the 300ml glass candle holder in bulk

Candle Jars Description

| Item number.                                          | SGHL22012417                                                                                                                       |  |  |
|-------------------------------------------------------|------------------------------------------------------------------------------------------------------------------------------------|--|--|
| Material                                              | glass                                                                                                                              |  |  |
| craft                                                 | Gradient ramp glass candle jars                                                                                                    |  |  |
| Sample time                                           | <ol> <li>5 days if there is existing shape and size</li> <li>15 days, if you need new shapes and sizes glass candle jar</li> </ol> |  |  |
| Packing                                               | The usual packing, 4 pieces in the inner box, 48 pieces box                                                                        |  |  |
| Product Capacity 500,000 ~ 1,000,000 pieces per month |                                                                                                                                    |  |  |
| Delivery time                                         | Within 45 days after sampling and order confirmed                                                                                  |  |  |
| Payment terms                                         | 30% deposit by T / T in advance and balance against copy of B / L                                                                  |  |  |
| Delivery                                              | By sea, by air, through express and shipping agent acceptable                                                                      |  |  |