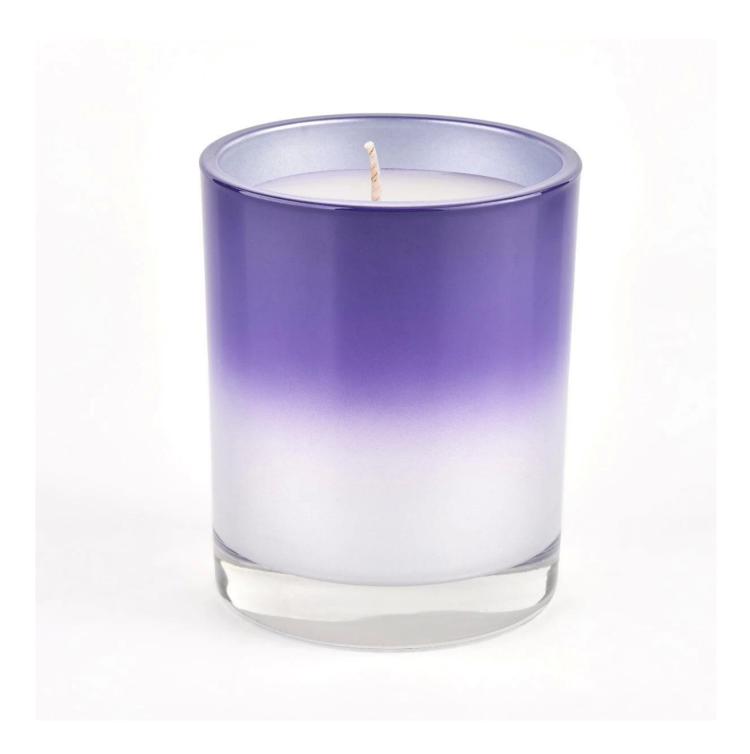

### home decor 8.5 oz metal purple glass candle jar

- \* this candle holder is glass material
- \* special antique decoration

#### Candle Jars Description

| ltem number. | SG8198-metal                                                |  |  |
|--------------|-------------------------------------------------------------|--|--|
| Material     | glass                                                       |  |  |
| craft        | pressed glass candle jars                                   |  |  |
| Sample time  | 1. 5 days if there is glass shape and size                  |  |  |
|              | 2. 15 days, if you need new shapes and sizes glass          |  |  |
| Packing      | The usual packing, 4 pieces in the inner box, 48 pieces box |  |  |