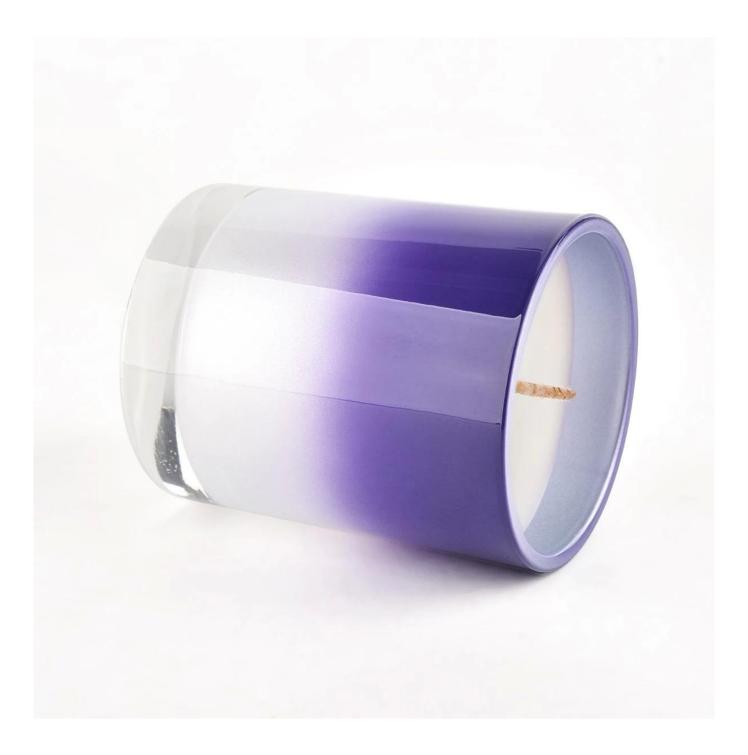

### home decor 8.5 oz metal purple glass candle jar

- \* this candle holder is glass material
- \* special antique decoration

#### Candle Jars Description

| ltem number. | SG8198-metal                                                |  |  |
|--------------|-------------------------------------------------------------|--|--|
| Material     | glass                                                       |  |  |
| craft        | pressed glass candle jars                                   |  |  |
| Sample time  | 1. 5 days if there is glass shape and size                  |  |  |
|              | 2. 15 days, if you need new shapes and sizes glass          |  |  |
| Packing      | The usual packing, 4 pieces in the inner box, 48 pieces box |  |  |