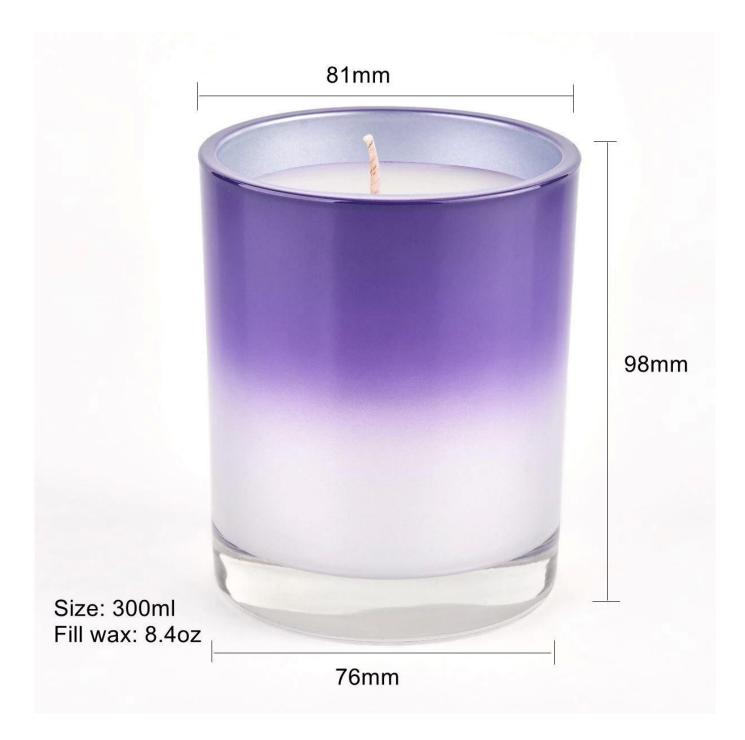

### home decor 8.5 oz metal purple glass candle jar

- \* this candle holder is glass material
- \* special antique decoration

#### Candle Jars Description

| ltem number. | SG8198-metal                                                |  |  |
|--------------|-------------------------------------------------------------|--|--|
| Material     | glass                                                       |  |  |
| craft        | pressed glass candle jars                                   |  |  |
| Sample time  | 1. 5 days if there is glass shape and size                  |  |  |
|              | 2. 15 days, if you need new shapes and sizes glass          |  |  |
| Packing      | The usual packing, 4 pieces in the inner box, 48 pieces box |  |  |