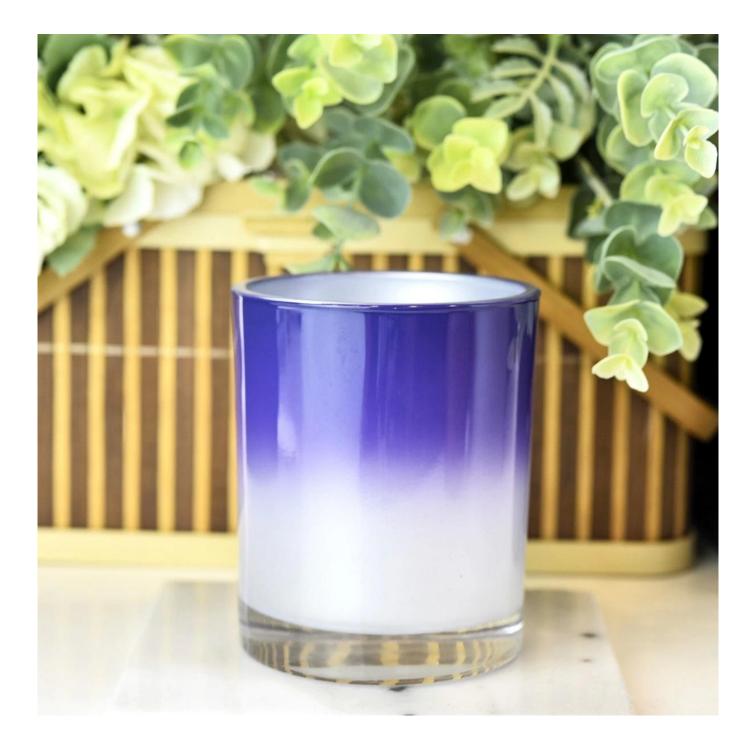

### home decor 8.5 oz metal purple glass candle jar

- \* this candle holder is glass material
- \* special antique decoration

#### Candle Jars Description

| ltem number. | SG8198-metal                                                |  |  |
|--------------|-------------------------------------------------------------|--|--|
| Material     | glass                                                       |  |  |
| craft        | pressed glass candle jars                                   |  |  |
| Sample time  | 1. 5 days if there is glass shape and size                  |  |  |
|              | 2. 15 days, if you need new shapes and sizes glass          |  |  |
| Packing      | The usual packing, 4 pieces in the inner box, 48 pieces box |  |  |