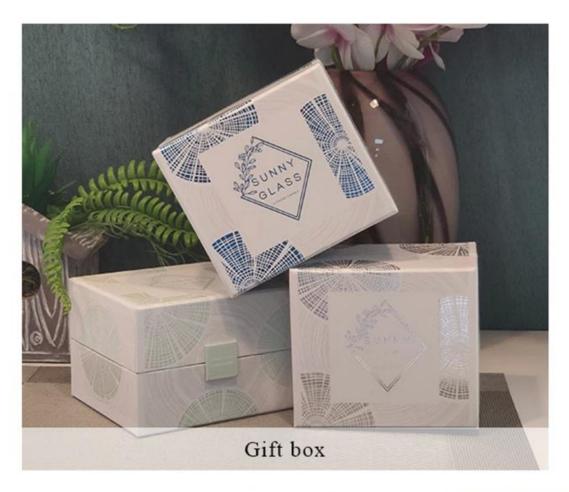

|                                                           | Home decorations glass candle jar from high quality                       |  |  |  |
|-----------------------------------------------------------|---------------------------------------------------------------------------|--|--|--|
| Product Features 2. Suitable for use at hotel, home, etc. |                                                                           |  |  |  |
|                                                           | 3. Meet the ASTM Test                                                     |  |  |  |
|                                                           |                                                                           |  |  |  |
|                                                           |                                                                           |  |  |  |
|                                                           | Various designs and sizes for selection                                   |  |  |  |
|                                                           | 2 Any color painted, cool, plating, laser model Processing cutter         |  |  |  |
| 1 -                                                       | 3. Special package as shrink film, color gift box, white gift box, etc.   |  |  |  |
|                                                           | 4. We have a professional workshop and warehouse for ensure delivery time |  |  |  |
|                                                           |                                                                           |  |  |  |
|                                                           |                                                                           |  |  |  |

#### Packing & Shipping