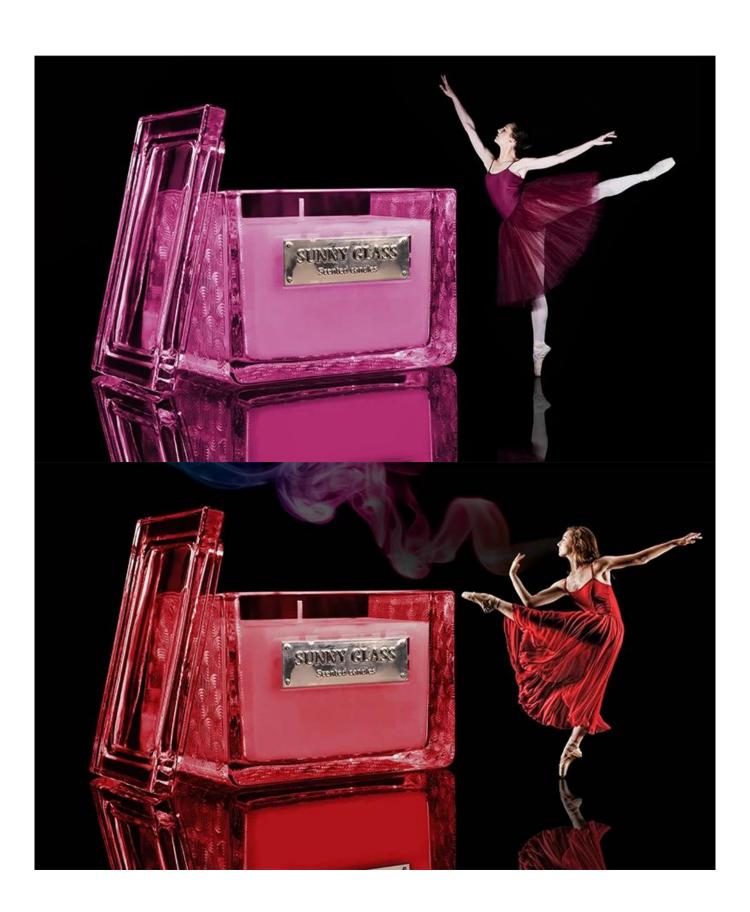

## 13oz 370ml rectangle modern glass candle containers with lids for holiday gifts

Glass Candle Jars Description

# Exquisite Embossed Pattern

| Capacity  | 371ml     |
|-----------|-----------|
| weight    | 687g+179g |
| lid width | 73mm      |