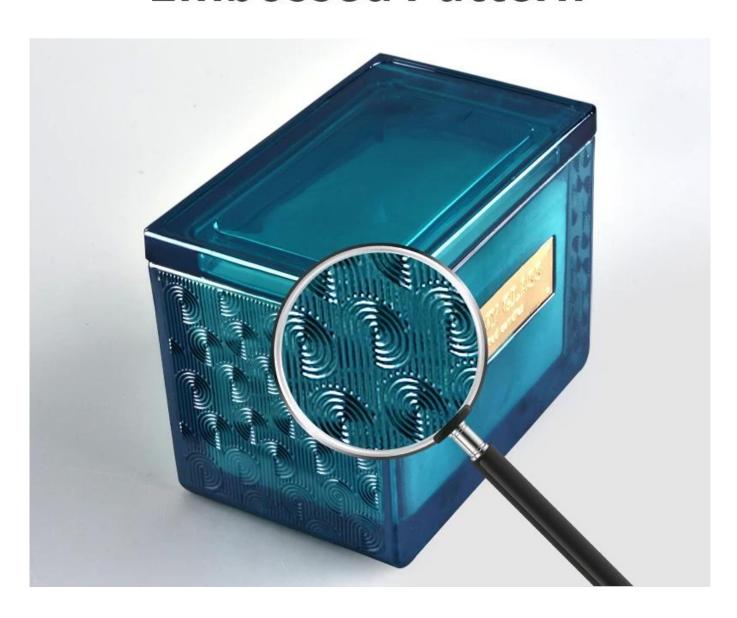

# Exquisite Embossed Pattern

| Capacity  | 371ml     |
|-----------|-----------|
| weight    | 687g+179g |
| lid width | 73mm      |