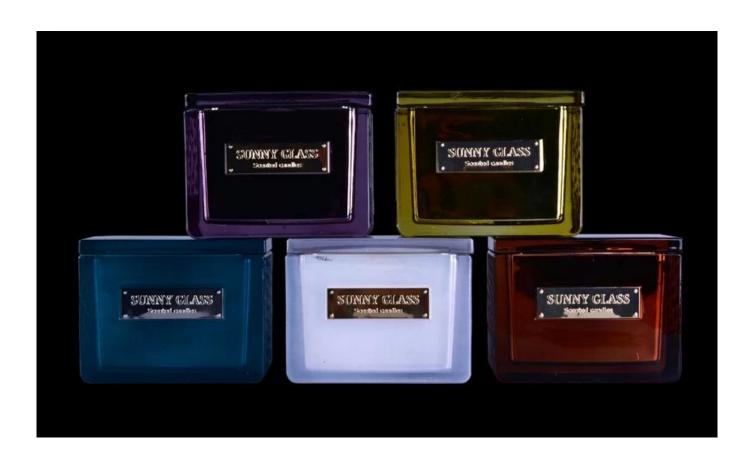

Glass Candle Jars Description

|                                                           | Home decorations glass candle jar from high quality                       |  |  |  |
|-----------------------------------------------------------|---------------------------------------------------------------------------|--|--|--|
| Product Features 2. Suitable for use at hotel, home, etc. |                                                                           |  |  |  |
|                                                           | 3. Meet the ASTM Test                                                     |  |  |  |
|                                                           |                                                                           |  |  |  |
|                                                           |                                                                           |  |  |  |
|                                                           | Various designs and sizes for selection                                   |  |  |  |
|                                                           | 2 Any color painted, cool, plating, laser model Processing cutter         |  |  |  |
| 1 -                                                       | 3. Special package as shrink film, color gift box, white gift box, etc.   |  |  |  |
|                                                           | 4. We have a professional workshop and warehouse for ensure delivery time |  |  |  |
|                                                           |                                                                           |  |  |  |
|                                                           |                                                                           |  |  |  |