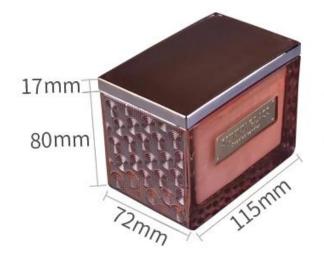

# Exquisite Embossed Pattern

| Capacity  | 371ml     |
|-----------|-----------|
| weight    | 687g+179g |
| lid width | 73mm      |

| Item number.     | SGS161109005                                                                                                         |  |
|------------------|----------------------------------------------------------------------------------------------------------------------|--|
| Material         | glass                                                                                                                |  |
| craft            | Spraying printing rectangle glass candle jars with lids                                                              |  |
| Sample time      | <ol> <li>5 days if there is glass shape and size</li> <li>15 days, if you need new shapes and sizes glass</li> </ol> |  |
| Packing          | The usual packing, 4 pieces in the inner box, 48 pieces box                                                          |  |
| Product Capacity | 500,000 ~ 1,000,000 pieces per month                                                                                 |  |
| Delivery time    | Within 45 days after sampling and order confirmed                                                                    |  |
| Payment terms    | 30% deposit by T / T in advance and balance against copy of B / L                                                    |  |
| Delivery         | By sea, by air, through express and shipping agent acceptable                                                        |  |