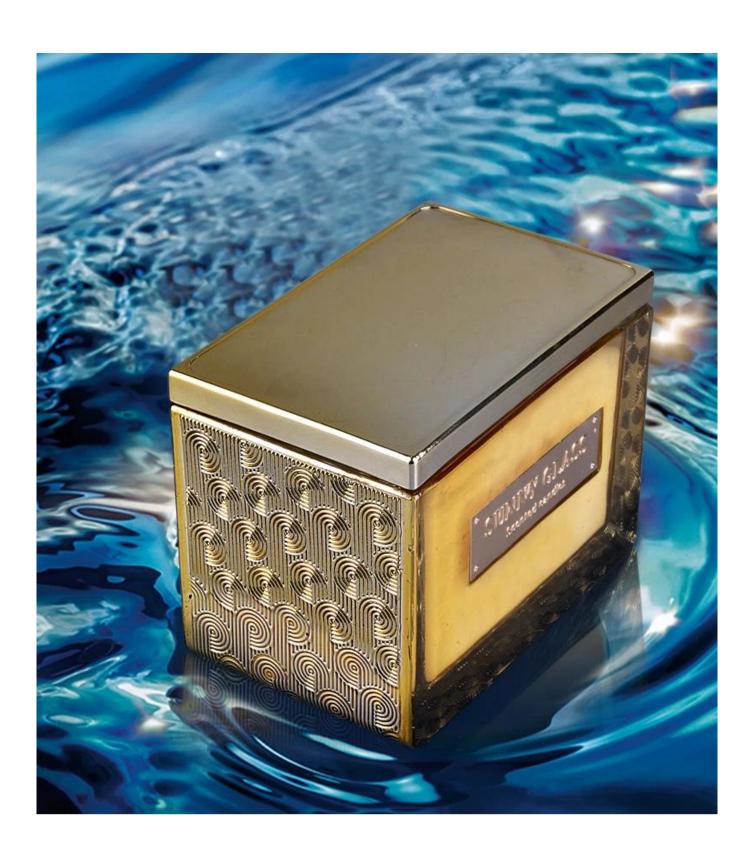

## 13oz 370ml rectangle modern glass candle containers with lids for holiday gifts

Glass Candle Jars Description