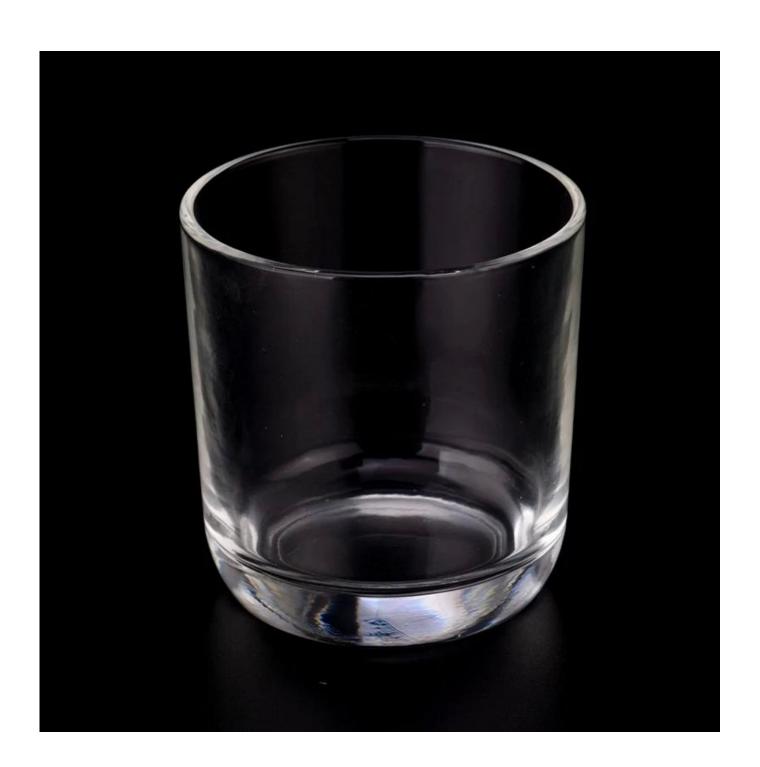

## New arrived 12oz glass candle vessel round bottom glass candle jars

#### Candle Jars Description

Candle accessaries

Team and Office