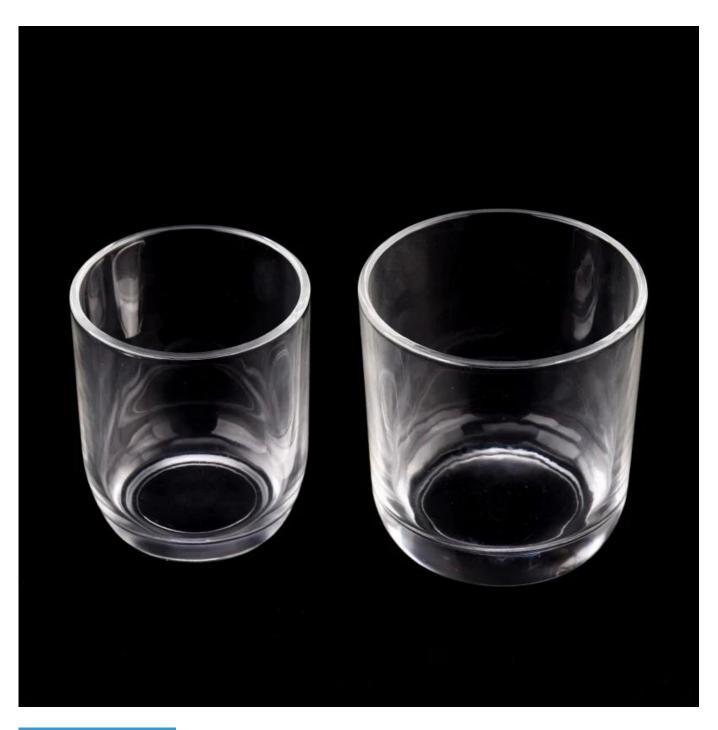

## New arrived 12oz glass candle vessel round bottom glass candle jars

#### Candle Jars Description

Candle accessaries

Team and Office