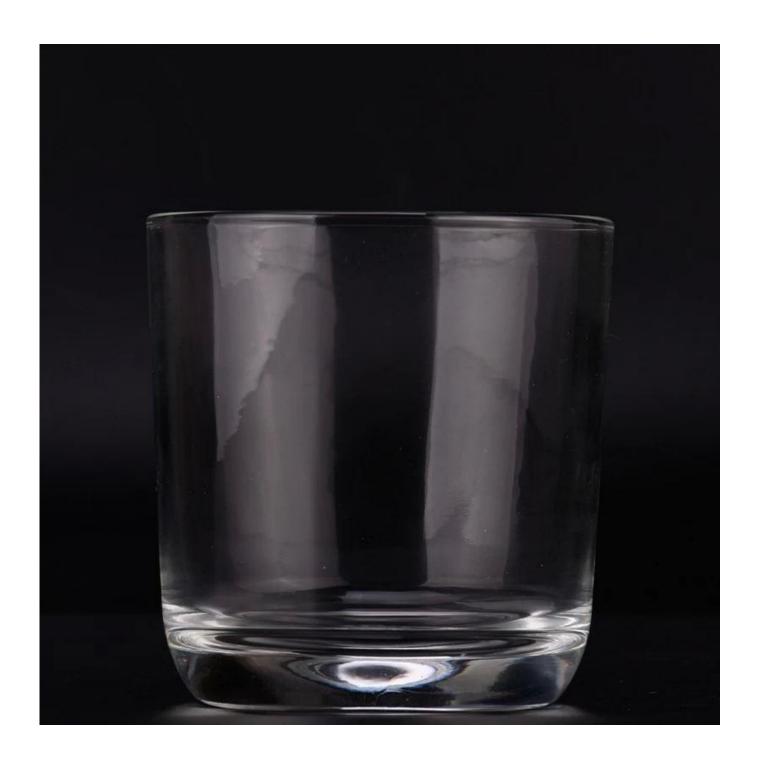

## New arrived 12oz glass candle vessel round bottom glass candle jars

#### Candle Jars Description

Candle accessaries

Team and Office