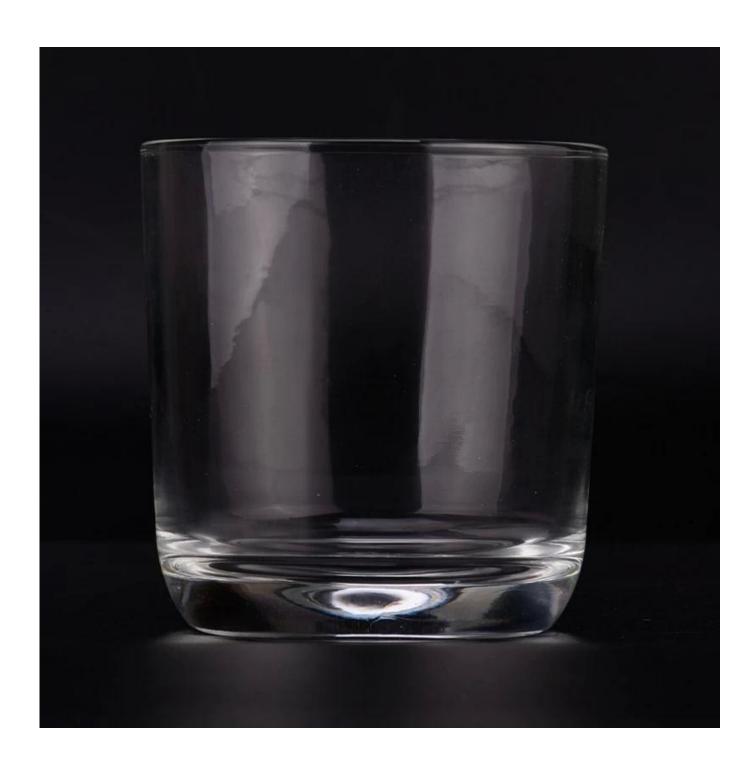

## New arrived 12oz glass candle vessel round bottom glass candle jars

#### Candle Jars Description

Candle accessaries

Team and Office