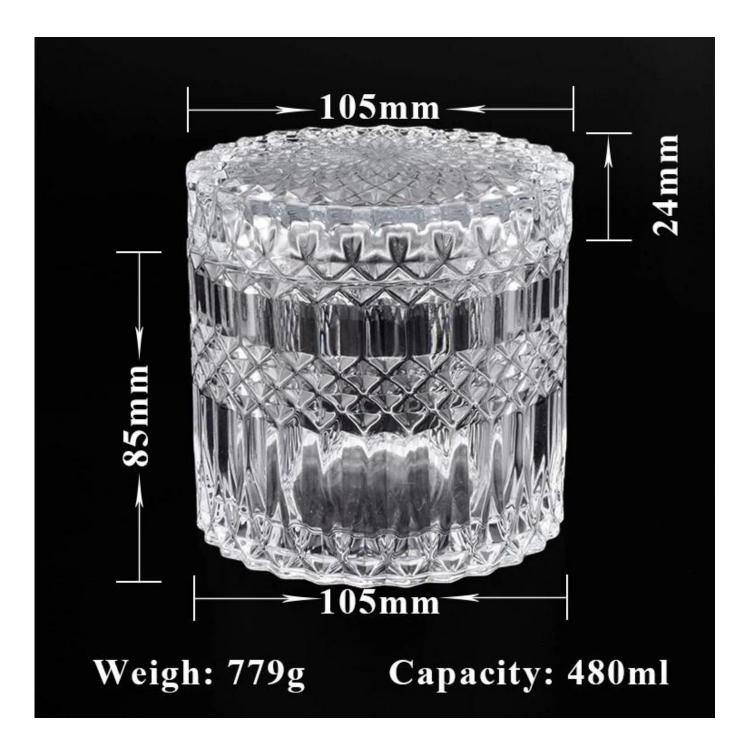

Product Details

| Item numbe       | SGHL21112602                                                                                                                                                                                                |
|------------------|-------------------------------------------------------------------------------------------------------------------------------------------------------------------------------------------------------------|
| Specification    | Jar: Top dia.: 99mm Bottom dia.: 99mm Height: 90mm Capacity: 440ml Weight: 525g Lid: Dia: 101mm Height: 17mm                                                                                                |
| Sampling time    | 1.5 days if the shape and size of the products exist 2.15 days if you need new shape and size of the products                                                                                               |
| package          | 24pcs / 36pcs / 48pcs security regular packing and so on. For export carton with egg divider                                                                                                                |
| MOQ              | 3000pcs                                                                                                                                                                                                     |
| Delivery time    | Within 35 days after the order confirmed                                                                                                                                                                    |
| Payment terms    | 30% deposit by T / T in advance, balance against copy of B / L                                                                                                                                              |
| Product features | <ol> <li>High quality and competitive prices</li> <li>Test of FDA, SGS, LFGB etc.</li> <li>Eco friendly</li> <li>It is widely aimed at weddings, parties, home, bars, etc.</li> <li>machine made</li> </ol> |