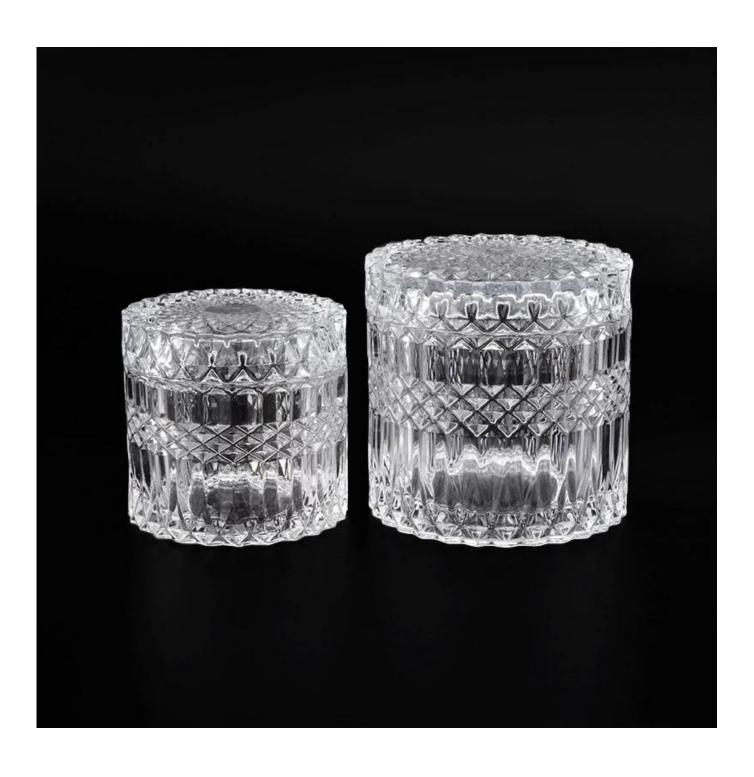

Product Details

| Item numbe       | SGHL21112602                                                                                                                                                                                                |
|------------------|-------------------------------------------------------------------------------------------------------------------------------------------------------------------------------------------------------------|
| Specification    | Jar: Top dia.: 99mm Bottom dia.: 99mm Height: 90mm Capacity: 440ml Weight: 525g Lid: Dia: 101mm Height: 17mm                                                                                                |
| Sampling time    | 1.5 days if the shape and size of the products exist 2.15 days if you need new shape and size of the products                                                                                               |
| package          | 24pcs / 36pcs / 48pcs security regular packing and so on. For export carton with egg divider                                                                                                                |
| MOQ              | 3000pcs                                                                                                                                                                                                     |
| Delivery time    | Within 35 days after the order confirmed                                                                                                                                                                    |
| Payment terms    | 30% deposit by T / T in advance, balance against copy of B / L                                                                                                                                              |
| Product features | <ol> <li>High quality and competitive prices</li> <li>Test of FDA, SGS, LFGB etc.</li> <li>Eco friendly</li> <li>It is widely aimed at weddings, parties, home, bars, etc.</li> <li>machine made</li> </ol> |