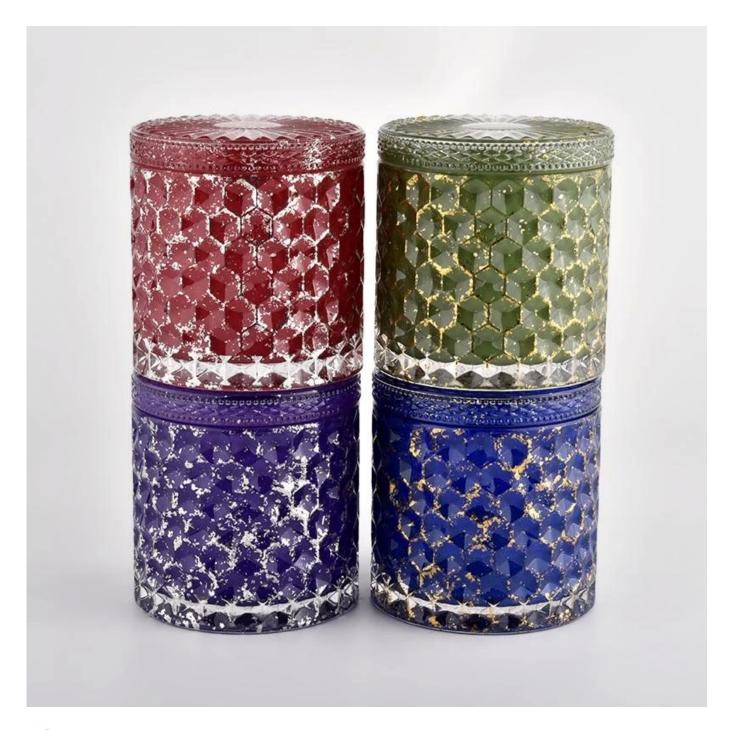

## different finishes diamond pattern mirror effect glass candle jars

- 1.Sunny Group has offered glassware for 26 years with all kinds of products being exported to more than 30 countries and regions.
- 2.We are the exclusive supplier of Nest Fragrance, Candle Lite, UGG etc popular brands, which 80% aroma vessels are from Sunny Glassware.
- 3. Focusing on luxury fragrance products in the latest 10 years, Sunny Glassware is the supplier of 80% fragrance brands in the United States