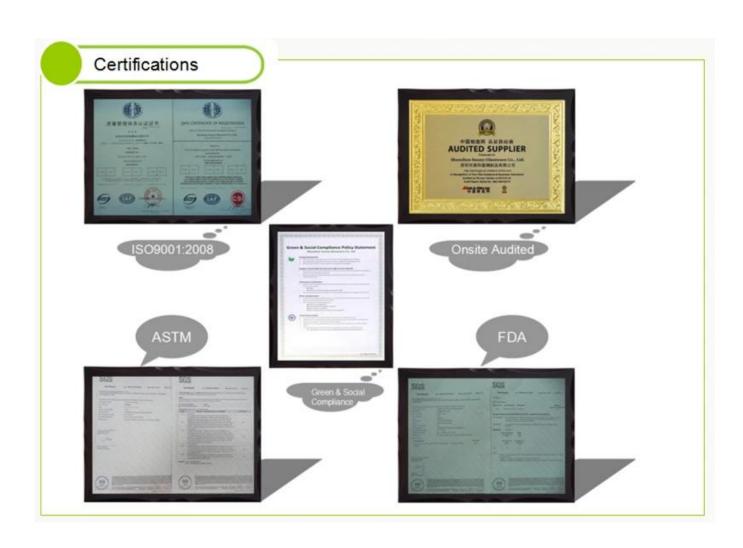

Product Details

| Item numbe       | SGHL21112602                                                                                                                                                                                                |
|------------------|-------------------------------------------------------------------------------------------------------------------------------------------------------------------------------------------------------------|
| Specification    | Jar: Top dia.: 99mm Bottom dia.: 99mm Height: 90mm Capacity: 440ml Weight: 525g Lid: Dia: 101mm Height: 17mm                                                                                                |
| Sampling time    | 1.5 days if the shape and size of the products exist 2.15 days if you need new shape and size of the products                                                                                               |
| package          | 24pcs / 36pcs / 48pcs security regular packing and so on. For export carton with egg divider                                                                                                                |
| MOQ              | 3000pcs                                                                                                                                                                                                     |
| Delivery time    | Within 35 days after the order confirmed                                                                                                                                                                    |
| Payment terms    | 30% deposit by T / T in advance, balance against copy of B / L                                                                                                                                              |
| Product features | <ol> <li>High quality and competitive prices</li> <li>Test of FDA, SGS, LFGB etc.</li> <li>Eco friendly</li> <li>It is widely aimed at weddings, parties, home, bars, etc.</li> <li>machine made</li> </ol> |