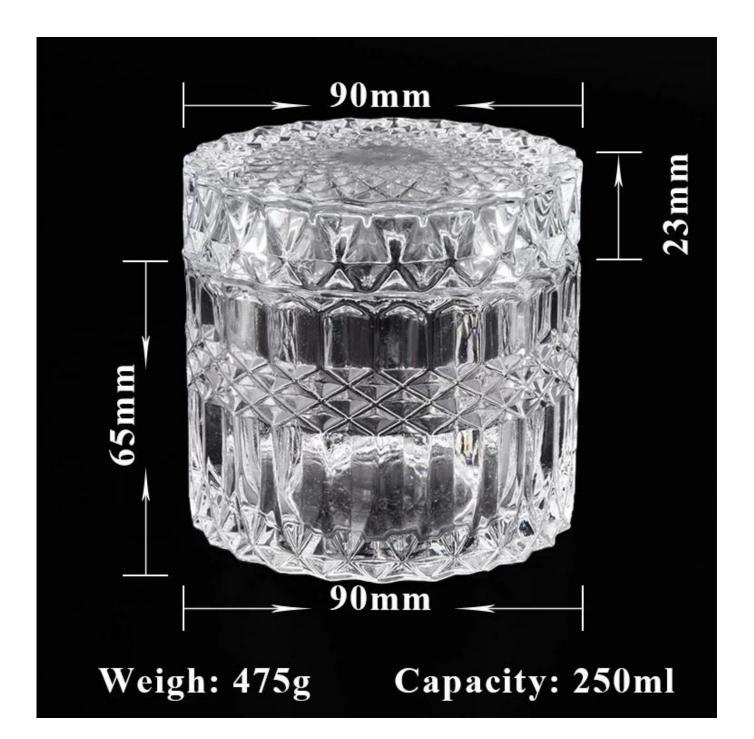

Product Details

| Item numbe       | SGHL21112602                                                                                                                                                                                                |
|------------------|-------------------------------------------------------------------------------------------------------------------------------------------------------------------------------------------------------------|
| Specification    | Jar: Top dia.: 99mm Bottom dia.: 99mm Height: 90mm Capacity: 440ml Weight: 525g Lid: Dia: 101mm Height: 17mm                                                                                                |
| Sampling time    | 1.5 days if the shape and size of the products exist 2.15 days if you need new shape and size of the products                                                                                               |
| package          | 24pcs / 36pcs / 48pcs security regular packing and so on. For export carton with egg divider                                                                                                                |
| MOQ              | 3000pcs                                                                                                                                                                                                     |
| Delivery time    | Within 35 days after the order confirmed                                                                                                                                                                    |
| Payment terms    | 30% deposit by T / T in advance, balance against copy of B / L                                                                                                                                              |
| Product features | <ol> <li>High quality and competitive prices</li> <li>Test of FDA, SGS, LFGB etc.</li> <li>Eco friendly</li> <li>It is widely aimed at weddings, parties, home, bars, etc.</li> <li>machine made</li> </ol> |